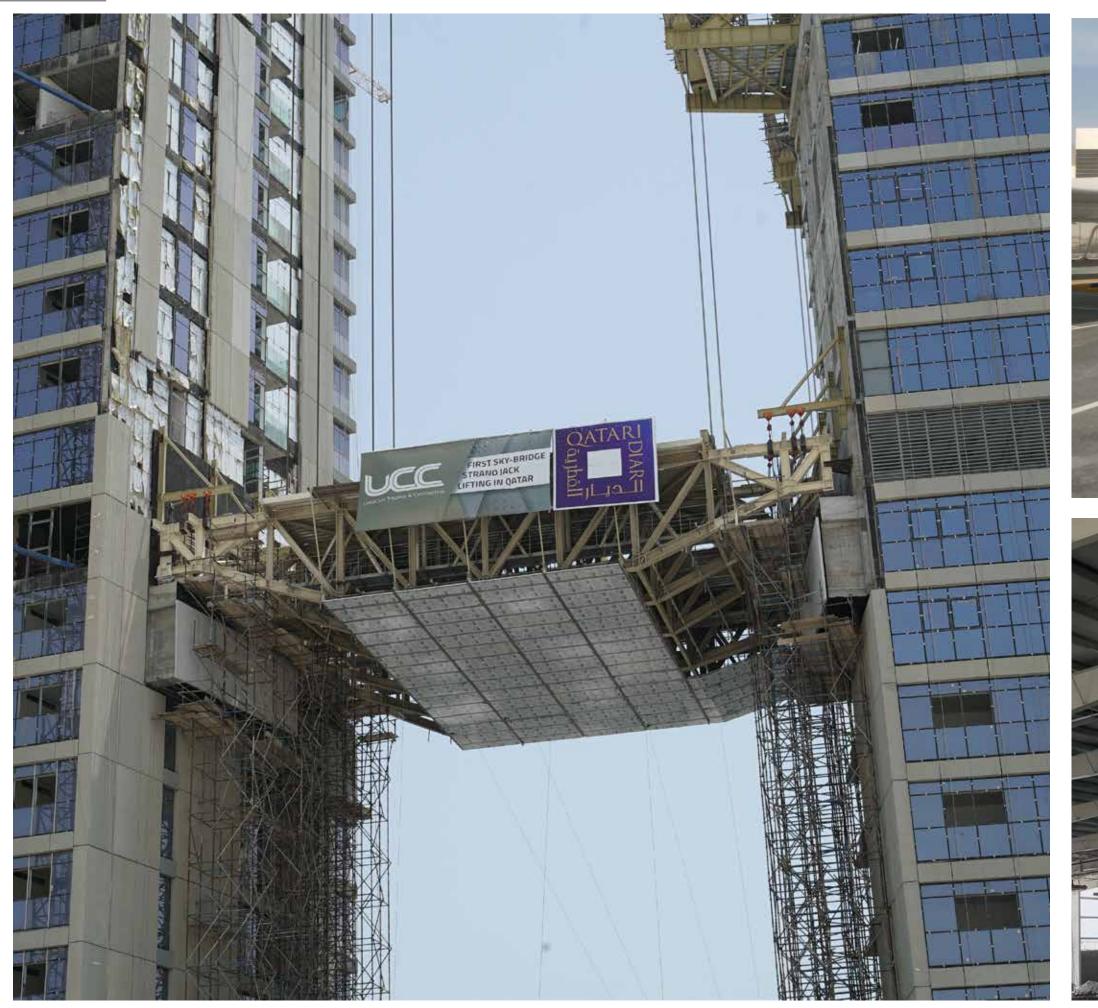

## SEEF LUSAIL DEVELOPMENT PROJECT Scope of work:

Design, engineering, fabrication, supply, and installation of skybridge structural steel works at project Plot D3/D4. Installation using VSL strand jacks at 30m height

**Total Weight:** 350 MT **Location:** Lusail, Qatar