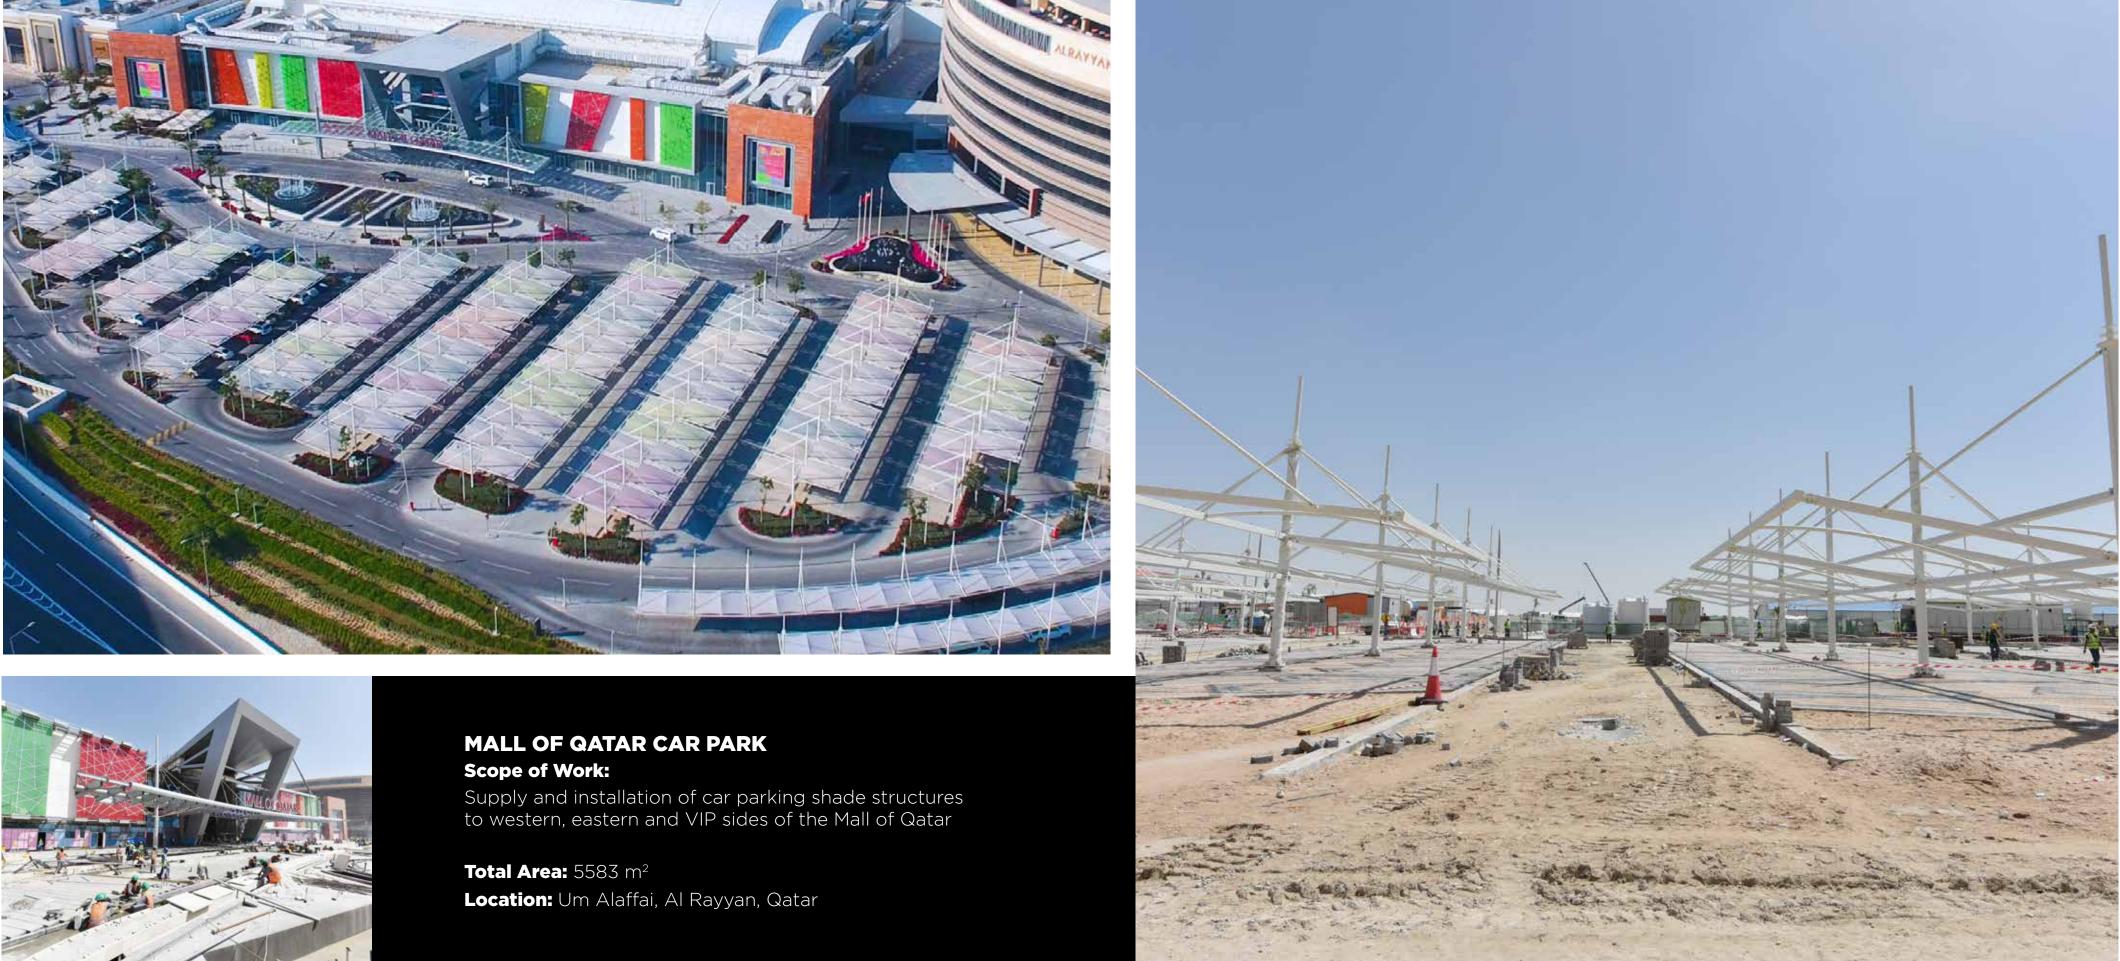

# MALL OF QATAR

Total Plot Area: 286,264 m<sup>2</sup> Total Built Up Area: 429,190 m<sup>2</sup> Location: Um Alaffai, Al Rayyan, Qatar

Location: Umm Al Hawaya, Qatar