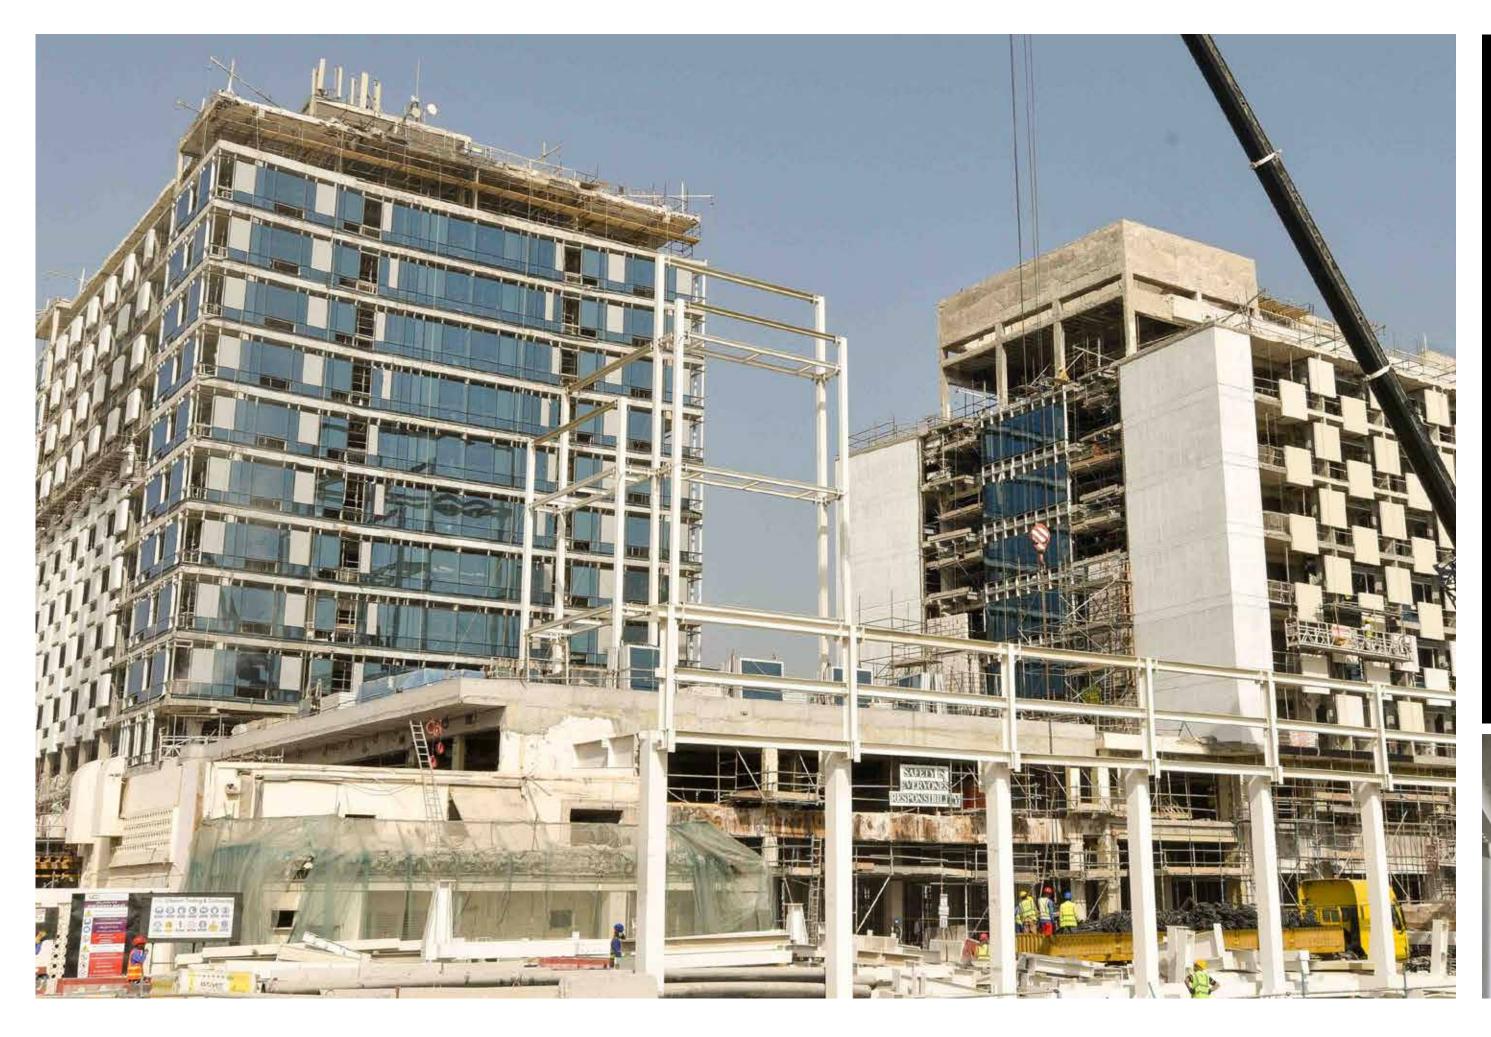

## **REDEVELOPMENT OF DOHA MARRIOTT GULF HOTEL**

Doha Marriott Gulf Hotel is the one of oldest and most iconic hotels in Doha. It's an international most visited by tourists all over the world for its high standards. Ideally located close to the Doha International Airport, the hotel is a treasured landmark on Doha coastline.

#### Scope of Work:

- Fabrication, Supply, and Installation of Structural Steel Works for:
- Strengthening of Columns and Beams.
- Water Tank Platform Works.
- Arcade
- White Tower canopy
- Landmark
- Pool shed
- Car Park
- Bohemian Restaurant
- Ground floor Restaurant
- Technical Floor Structure
- Blue tower mechanical room
- White Tower mechanical room
- Blue Tower Canopy
- Day use cabin

Total Weight: 3,495 MT Total Built Up Area: 60,000.00 m<sup>2</sup> Location: Doha, Qatar