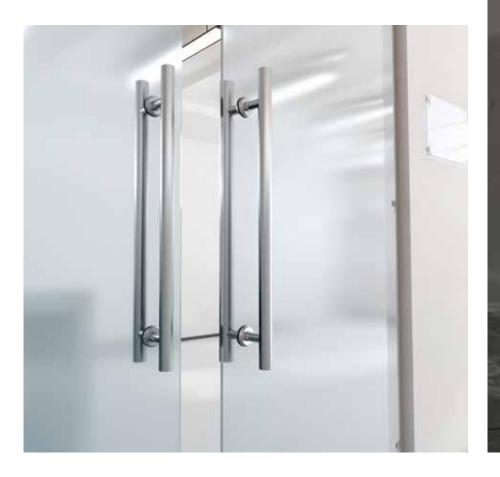

# **SPECIALTY DOORS**

### **Door Products**

- Acoustic steel doors
- Hollow metal doors
- Stainless steel doors
- Accordion sliding fire doors
- Decorative doors and windows
- Lead-lined doors
- Security doors
- Specialty doors and windows
  (blast/bullet proof, fire proof doors)

#### Hardware and Accessories

- Access control and electronic locks
- Integrated louver glass panels
- Acoustic glass
- Aluminum skirting systems
- Bullet and blast proof glass
- Corner and wall guards
- Doormat systems
- Doors accessories
- Fire resistant glass
- Fire resistant glazing beads
- Hardware
- Security and fire rated louvers
- X-ray shielding glass
- Wooden doors