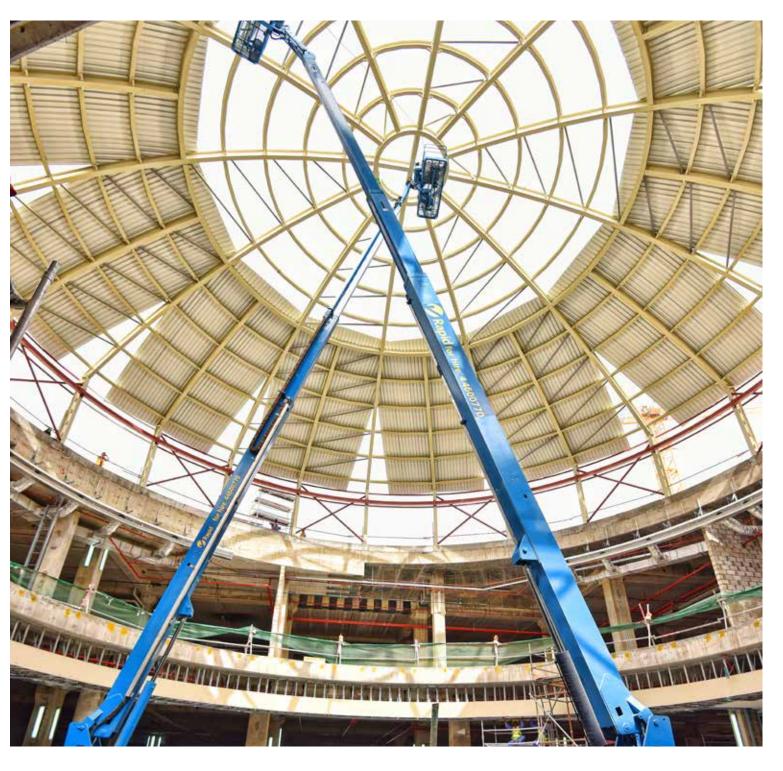

# FABRICATION AND INSTALLATION OF STRUCTURAL STEEL AND PRE-ENGINEERED BUILDINGS

Design, fabrication and erection of the following:

- High-rise buildings
- Pre-enginered buildings (warehouse, handgers, shelters)
- Canopies and bridges
- Car-parks
- Pipe Racks & Equipment support structures

# **DESIGN & ENGINEERING**

Design and engineering of structural steel and pre-engineered buildings, including high-rise buildings, industrial steel buildings, convention centers, warehouses, shelters, infrastructure projects, bridges, pipe racks and equipment support structures for oil and gas sector.