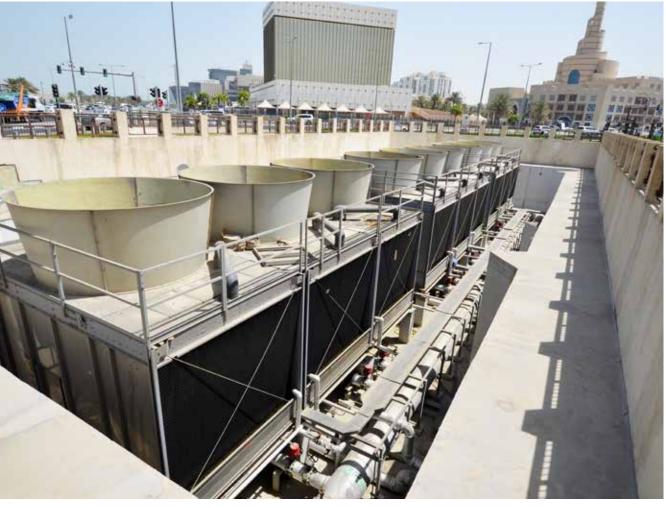

# GALVANIZATION

## Big Zinc Kettle 14 x 1.8 x 3.2m

- From the world's leading kettle manufacturer W. Pilling Riepe Germany
- Best furnace in the world, Westech USA
- Best heat distribution

### Eco Friendly Fume Enclosure

- No white fume
- 2 lateral windows
- 2 front/exit doors
- Bag filter to neutralize and evacuate fumes to prevent environmental pollution
- Using natural gas to miniaturize the exhaust

Best Zinc Quality Special High-grade Zinc 99.995% Pureness

### Galvanization services for:

- Structural steel
- Steel gratings
- Steel frame
- Steel pipe/tube
- Steel accessories
- Cable tray and bracket
- Lighting poles

#### **Production Process**

- Scaling
- Pre-inspection
- Chemical Treatment
- Drying
- Zinc Kettle
- Cooling/Final Inspection