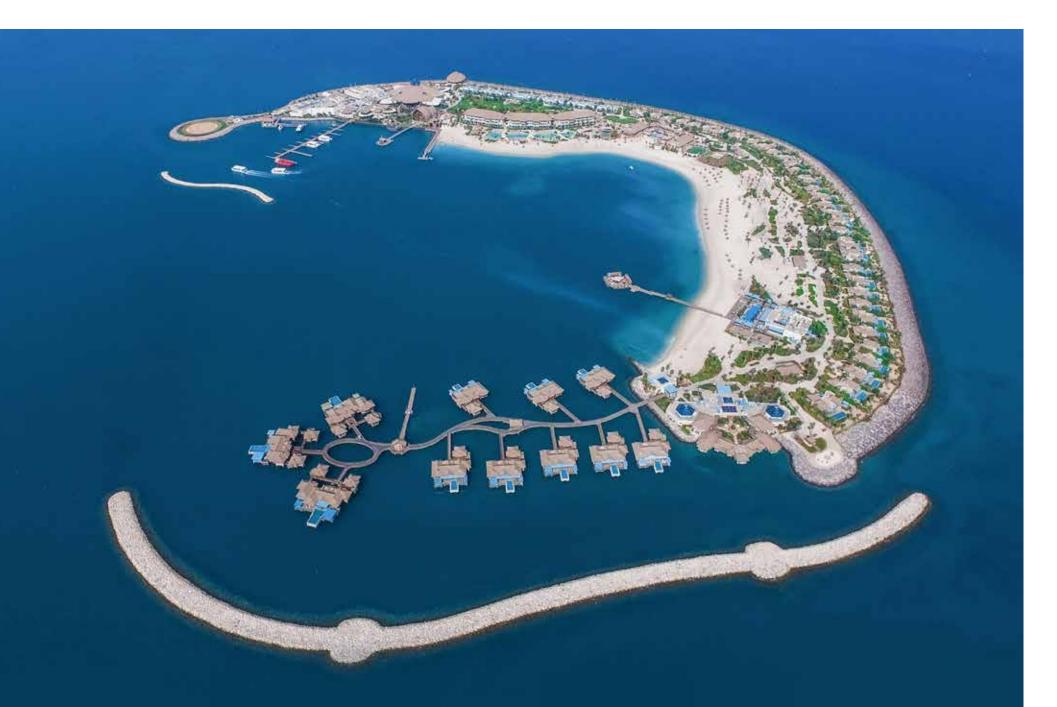

## **BANANA ISLAND**

## Scope of work:

• Supply, fabrication and erection steel and structural steel works.

Total Plot Area: 129,000 m<sup>2</sup> Total Built Up Area: 67,727 m<sup>2</sup>

- Al Jassasiya South House
- Al Bidda- VVIP Pavilion
- Al Muraikh Compound
- Al Rayyan TV Studio
- Al Sailiah military Camp- Heavy Car Park sheds
- Architectural Finishes Works For the GoldLine Underground 4 Nos. Stations
- Aspire Park Edutainment Complex
- Commercial and Office Building at Marine District on Plot Mix 026 Lusail.
- Hotel & Complex at Al Najada Souq
- Lusail Office Tower Com01
- New Labour Expansion Camp
- P-373 Aspire Academy Expansion Project at Aspire Zone