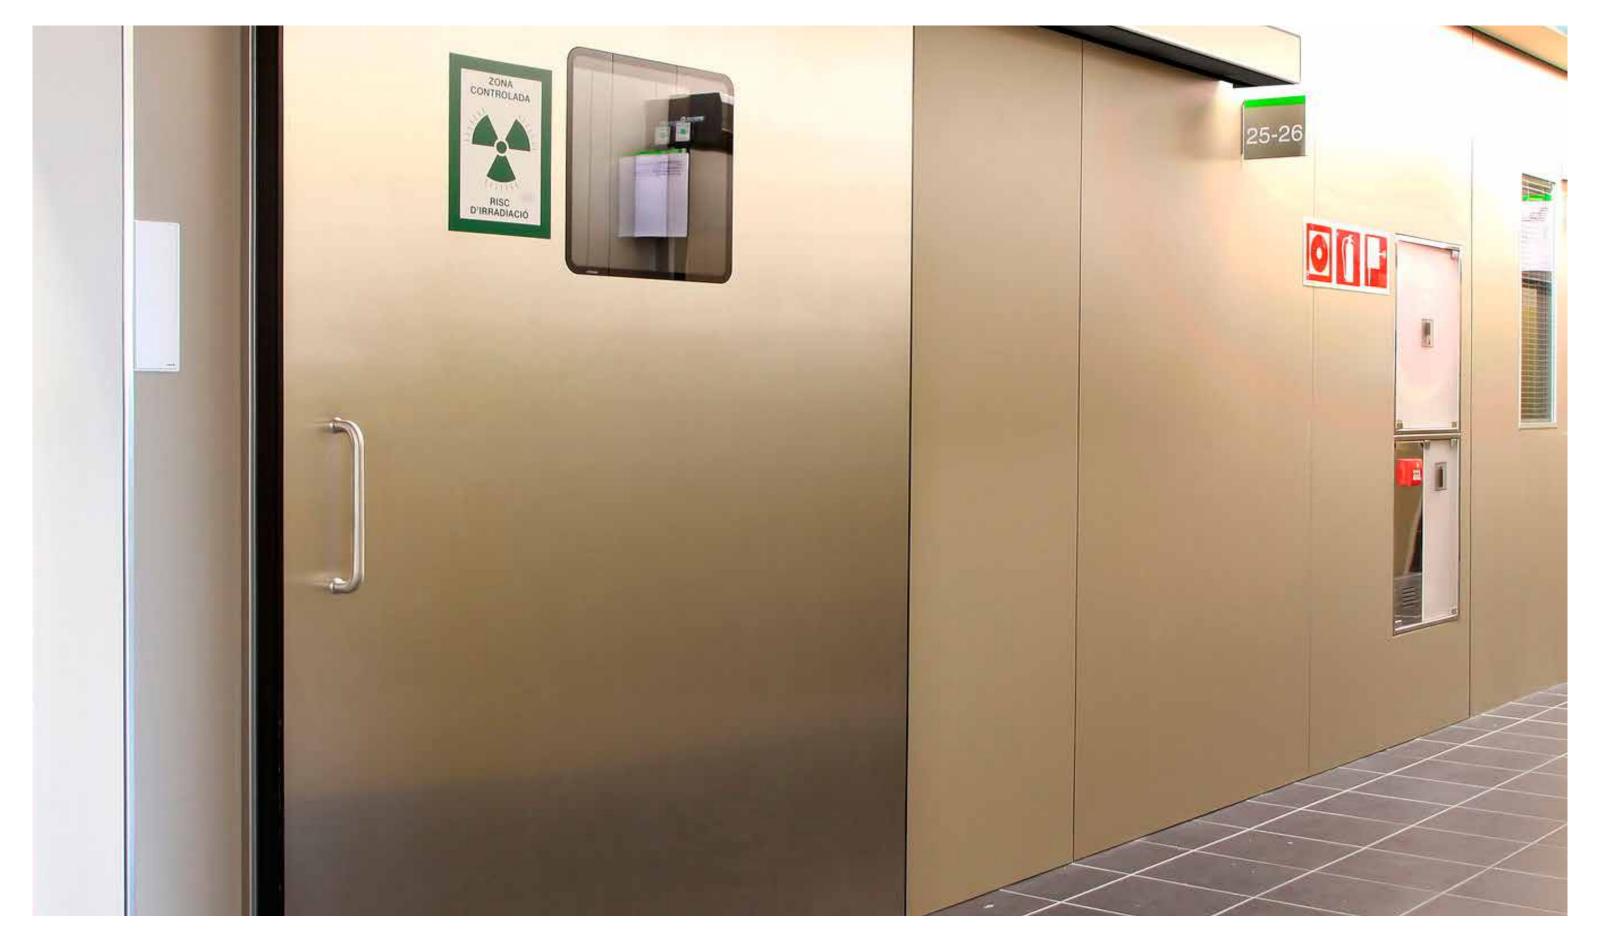

### **Door Products**

- Acoustic steel doors
- Hollow metal doors
- Stainless steel doors
- Accordion sliding fire doors
- Decorative doors and windows
- Lead-lined doors
- Security doors
- Specialty doors and windows
  (blast/bullet proof, fire proof doors)

#### Hardware and Accessories

- Access control and electronic locks
- Integrated louver glass panels
- Acoustic glass
- Aluminum skirting systems
- Bullet and blast proof glass
- Corner and wall guards
- Doormat systems
- Doors accessories
- Fire resistant glass
- Fire resistant glazing beads
- Hardware
- Security and fire rated louvers
- X-ray shielding glass
- Wooden doors