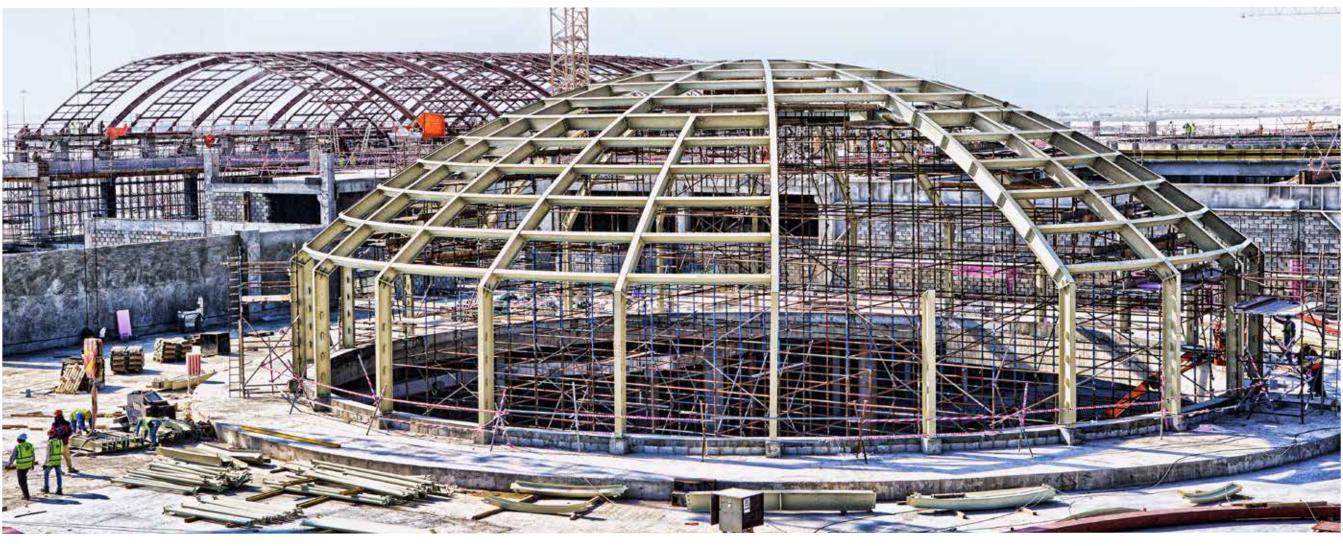

# FABRICATION AND INSTALLATION OF STRUCTURAL STEEL AND PRE-ENGINEERED BUILDINGS

Design, fabrication and erection of the following:

- High-rise buildings
- Pre-enginered buildings (warehouse, handgers, shelters)
- Canopies and bridges
- Car-parks
- Pipe Racks & Equipment support structures

# **DESIGN & ENGINEERING**

Design and engineering of structural steel and pre-engineered buildings, including high-rise buildings, industrial steel buildings, convention centers, warehouses, shelters, infrastructure projects, bridges, pipe racks and equipment support structures for oil and gas sector.