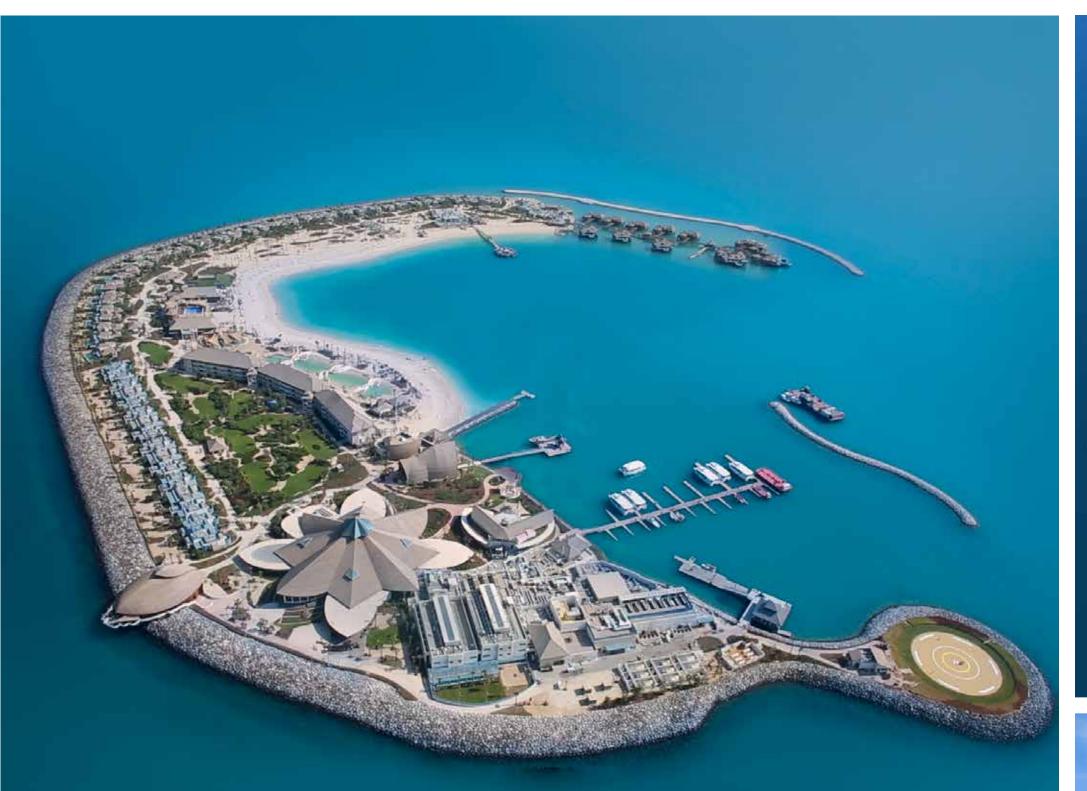

## **BANANA ISLAND**

## Scope of work:

• Supply, fabrication and erection steel and structural steel works.

Total Plot Area: 129,000 m<sup>2</sup> Total Built Up Area: 67,727 m<sup>2</sup>

- Al Jassasiya South House
- Al Bidda- VVIP Pavilion
- Al Muraikh Compound
- Al Rayyan TV Studio
- Al Sailiah military Camp- Heavy Car Park sheds
- Architectural Finishes Works For the GoldLine Underground 4 Nos. Stations
- Aspire Park Edutainment Complex
- Commercial and Office Building at Marine District on Plot Mix 026 Lusail.
- Hotel & Complex at Al Najada Souq
- Lusail Office Tower Com01
- New Labour Expansion Camp
- P-373 Aspire Academy Expansion Project at Aspire Zone