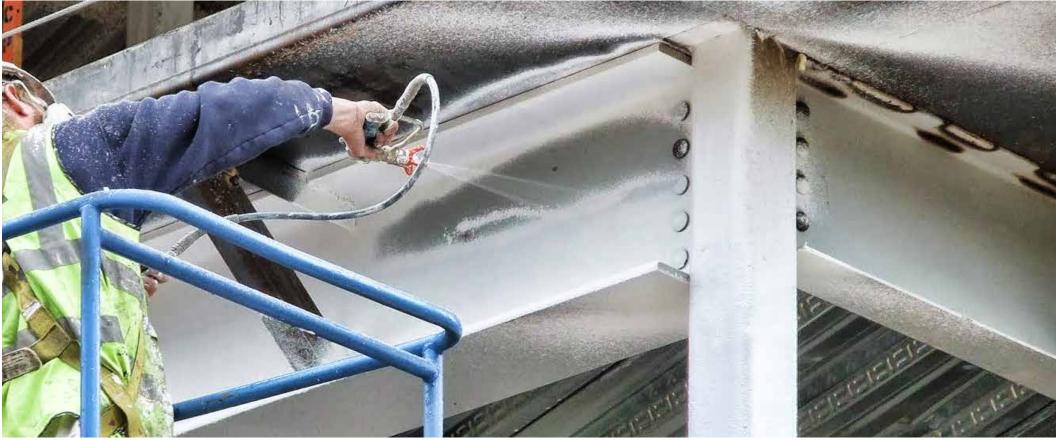

# **PROTECTIVE STEEL COATING**

- Blast to SA 2.5
- Surface paint applications QCS standards
- Fire proofing application Intumescent & cementitious