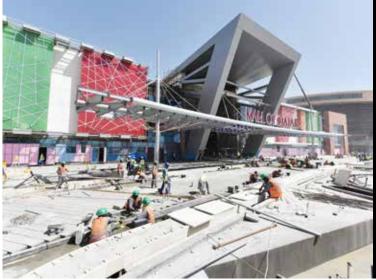

# MALL OF QATAR

Total Plot Area: 286,264 m<sup>2</sup> Total Built Up Area: 429,190 m<sup>2</sup> Location: Um Alaffai, Al Rayyan, Qatar

Location: Umm Al Hawaya, Qatar