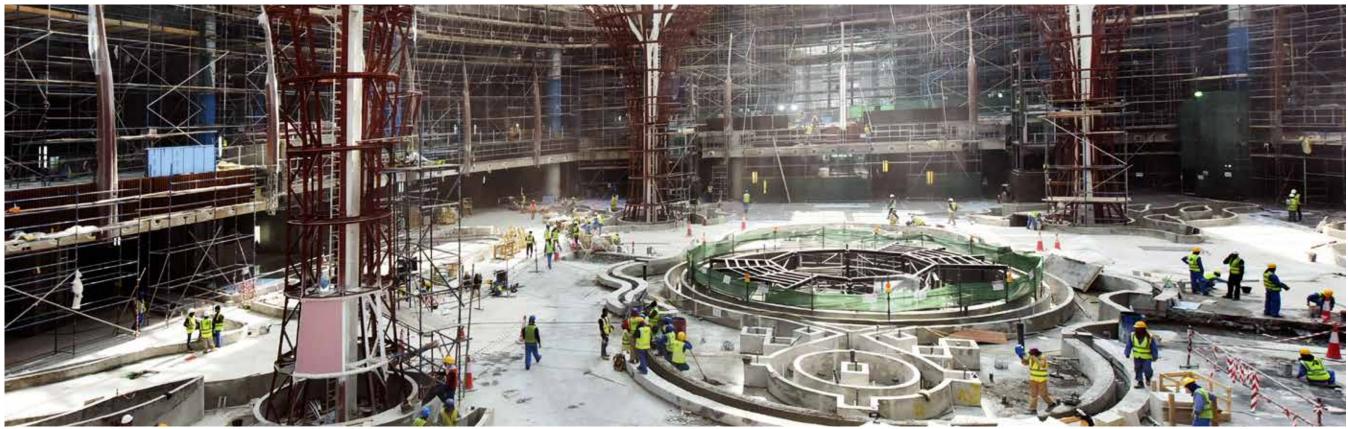

# FABRICATION AND INSTALLATION OF STRUCTURAL STEEL AND PRE-ENGINEERED BUILDINGS

Design, fabrication and erection of the following:

- High-rise buildings
- Pre-enginered buildings (warehouse, handgers, shelters)
- Canopies and bridges
- Car-parks
- Pipe Racks & Equipment support structures

# **DESIGN & ENGINEERING**

Design and engineering of structural steel and pre-engineered buildings, including high-rise buildings, industrial steel buildings, convention centers, warehouses, shelters, infrastructure projects, bridges, pipe racks and equipment support structures for oil and gas sector.