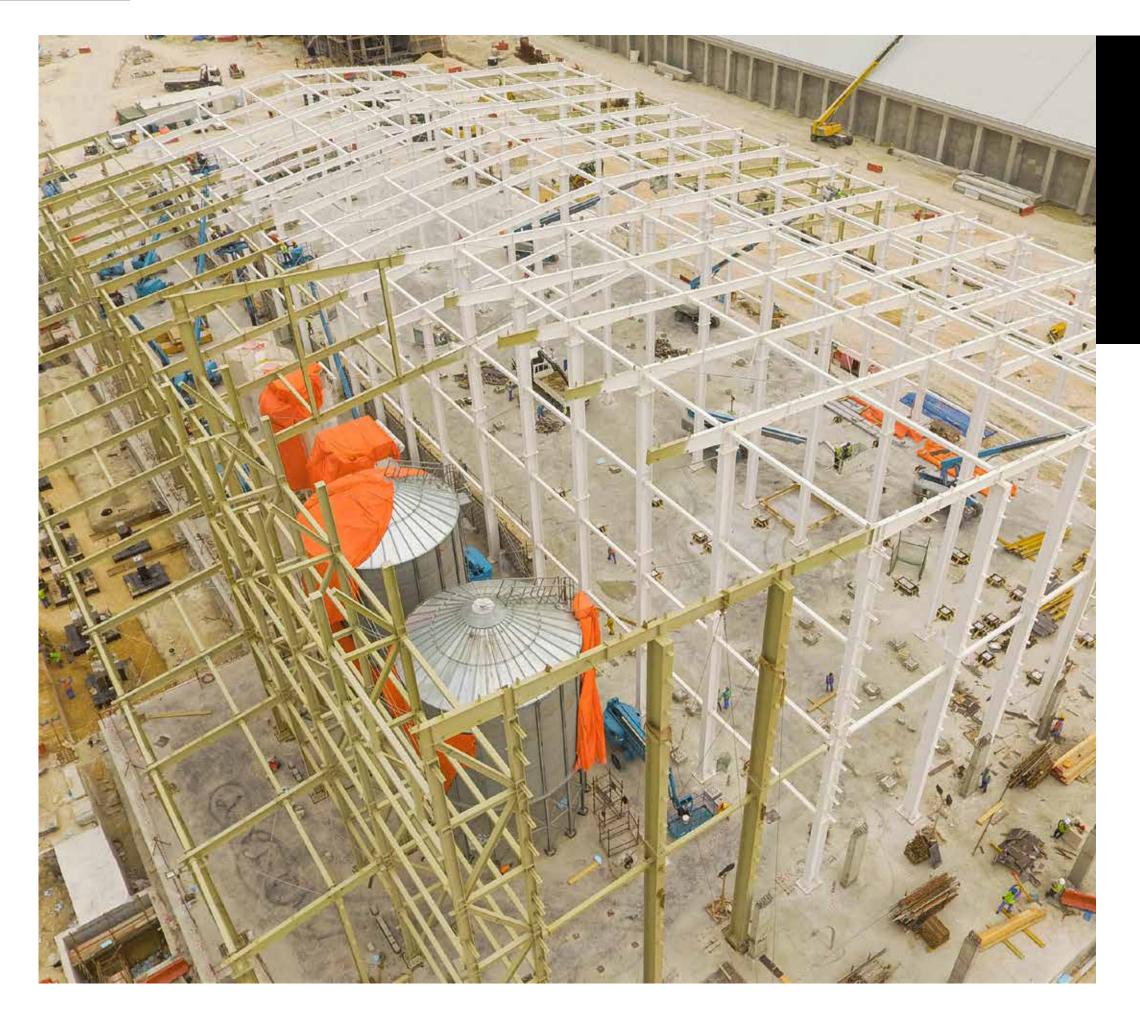

# BALADNA DAIRY FARM / MILK FACTORY Scope of work:

- Design, fabrication, supply & installation of structural steel works
- Supply & installation of sandwich panel for roofing and side wall covering with gi purlins
- Design, fabrication, supply and installation of steel platform staircase, inner ceiling supports and handrails.

Total Weight: 2,800 MT Total Built Up Area: 25,000 m<sup>2</sup> Location: Umm Al Hawaya, Qatar