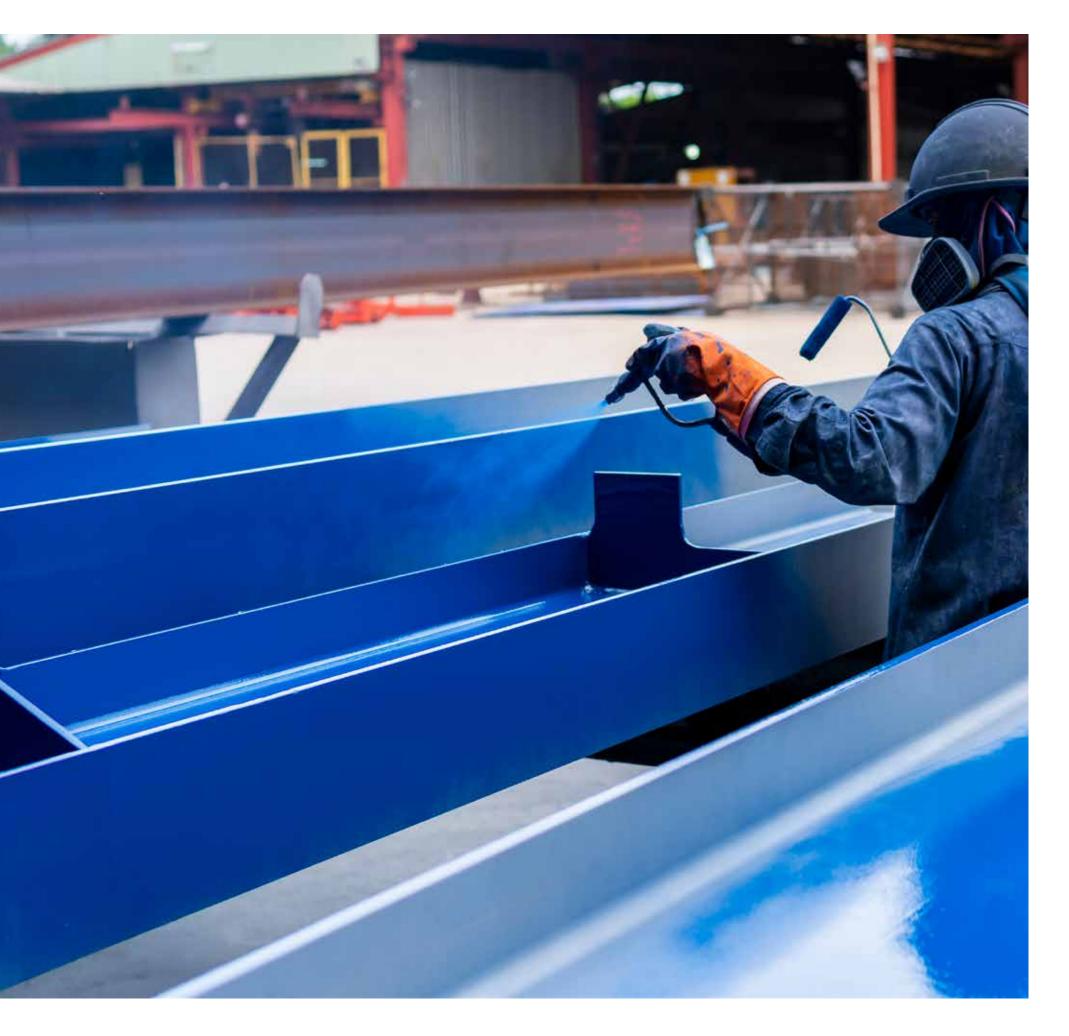

# **PROTECTIVE STEEL COATING**

- Blast to SA 2.5
- Surface paint applications QCS standards
- Fire proofing application Intumescent & cementitious