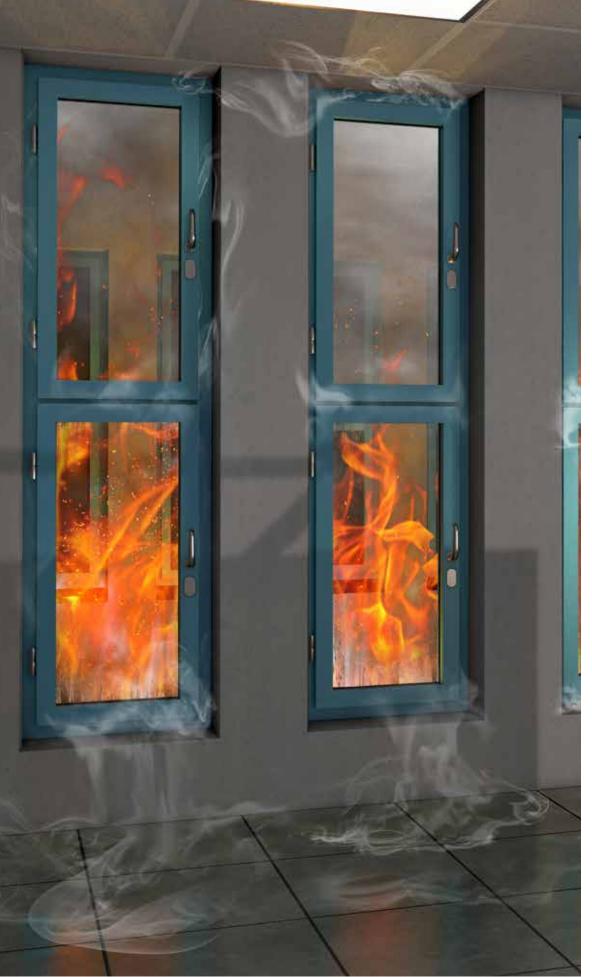

### **Door Products**

- Acoustic steel doors
- Hollow metal doors
- Stainless steel doors
- Accordion sliding fire doors
- Decorative doors and windows
- Lead-lined doors
- Security doors
- Specialty doors and windows
  (blast/bullet proof, fire proof doors)

#### Hardware and Accessories

- Access control and electronic locks
- Integrated louver glass panels
- Acoustic glass
- Aluminum skirting systems
- Bullet and blast proof glass
- Corner and wall guards
- Doormat systems
- Doors accessories
- Fire resistant glass
- Fire resistant glazing beads
- Hardware
- Security and fire rated louvers
- X-ray shielding glass
- Wooden doors