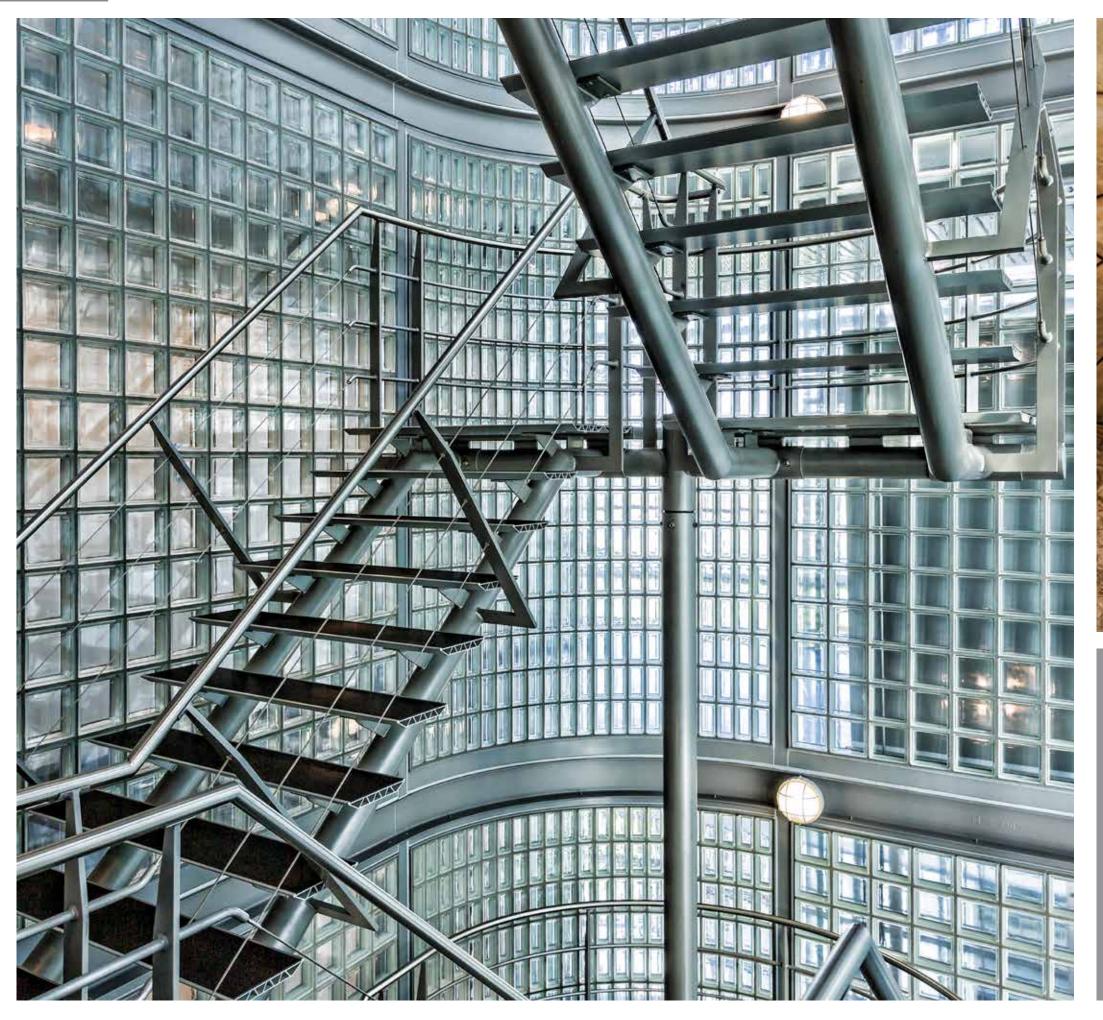

# MISCELLANEOUS STEEL WORKS

Design, fabrication and erection of the following:

- Handrails
- Ladders
- Industrial platforms and grating
- Stairs and spiral staircases
- Skylights