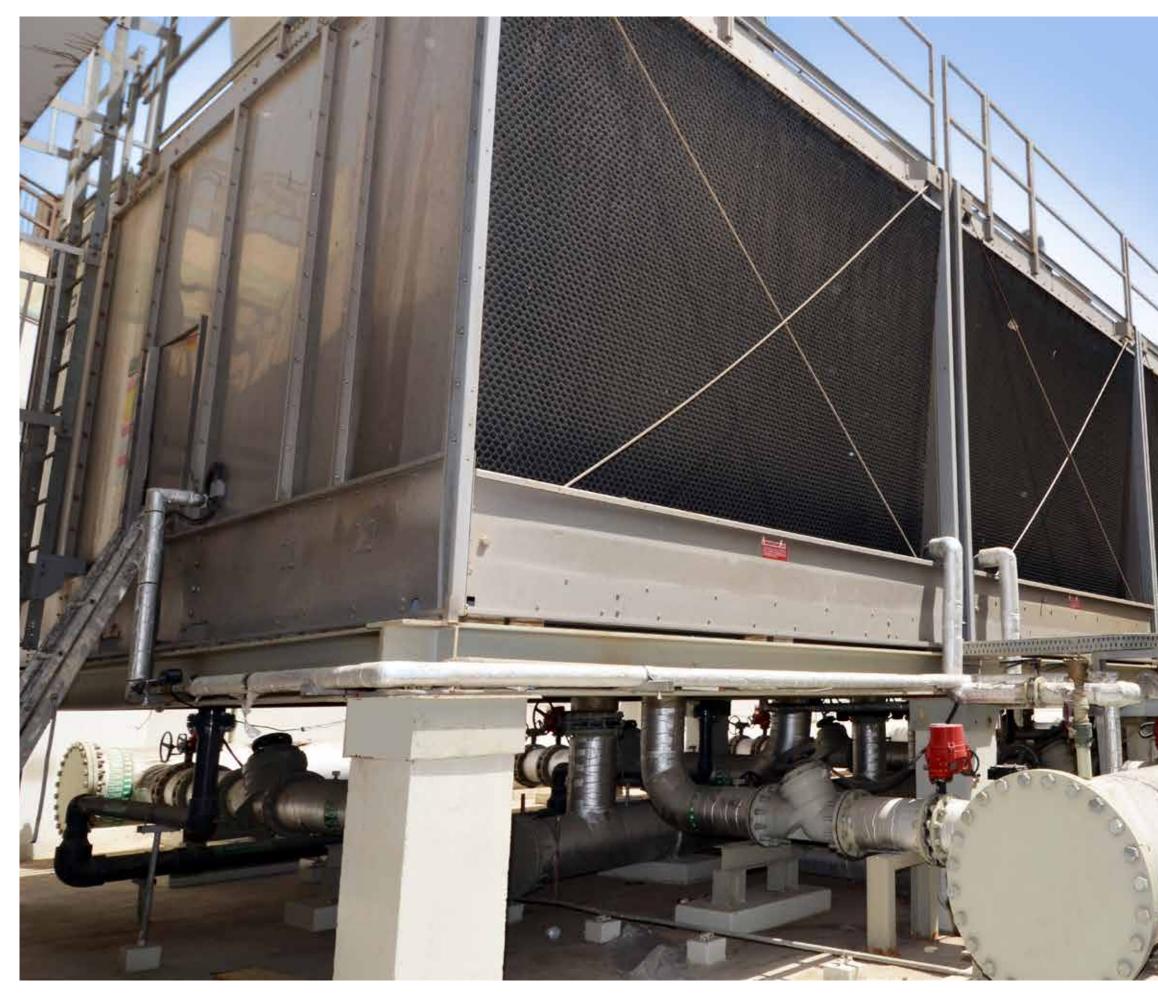

# GALVANIZATION

## Big Zinc Kettle 14 x 1.8 x 3.2m

- From the world's leading kettle manufacturer W. Pilling Riepe Germany
- Best furnace in the world, Westech USA
- Best heat distribution

### Eco Friendly Fume Enclosure

- No white fume
- 2 lateral windows
- 2 front/exit doors
- Bag filter to neutralize and evacuate fumes to prevent environmental pollution
- Using natural gas to miniaturize the exhaust

Best Zinc Quality Special High-grade Zinc 99.995% Pureness

### Galvanization services for:

- Structural steel
- Steel gratings
- Steel frame
- Steel pipe/tube
- Steel accessories
- Cable tray and bracket
- Lighting poles

#### **Production Process**

- Scaling
- Pre-inspection
- Chemical Treatment
- Drying
- Zinc Kettle
- Cooling/Final Inspection