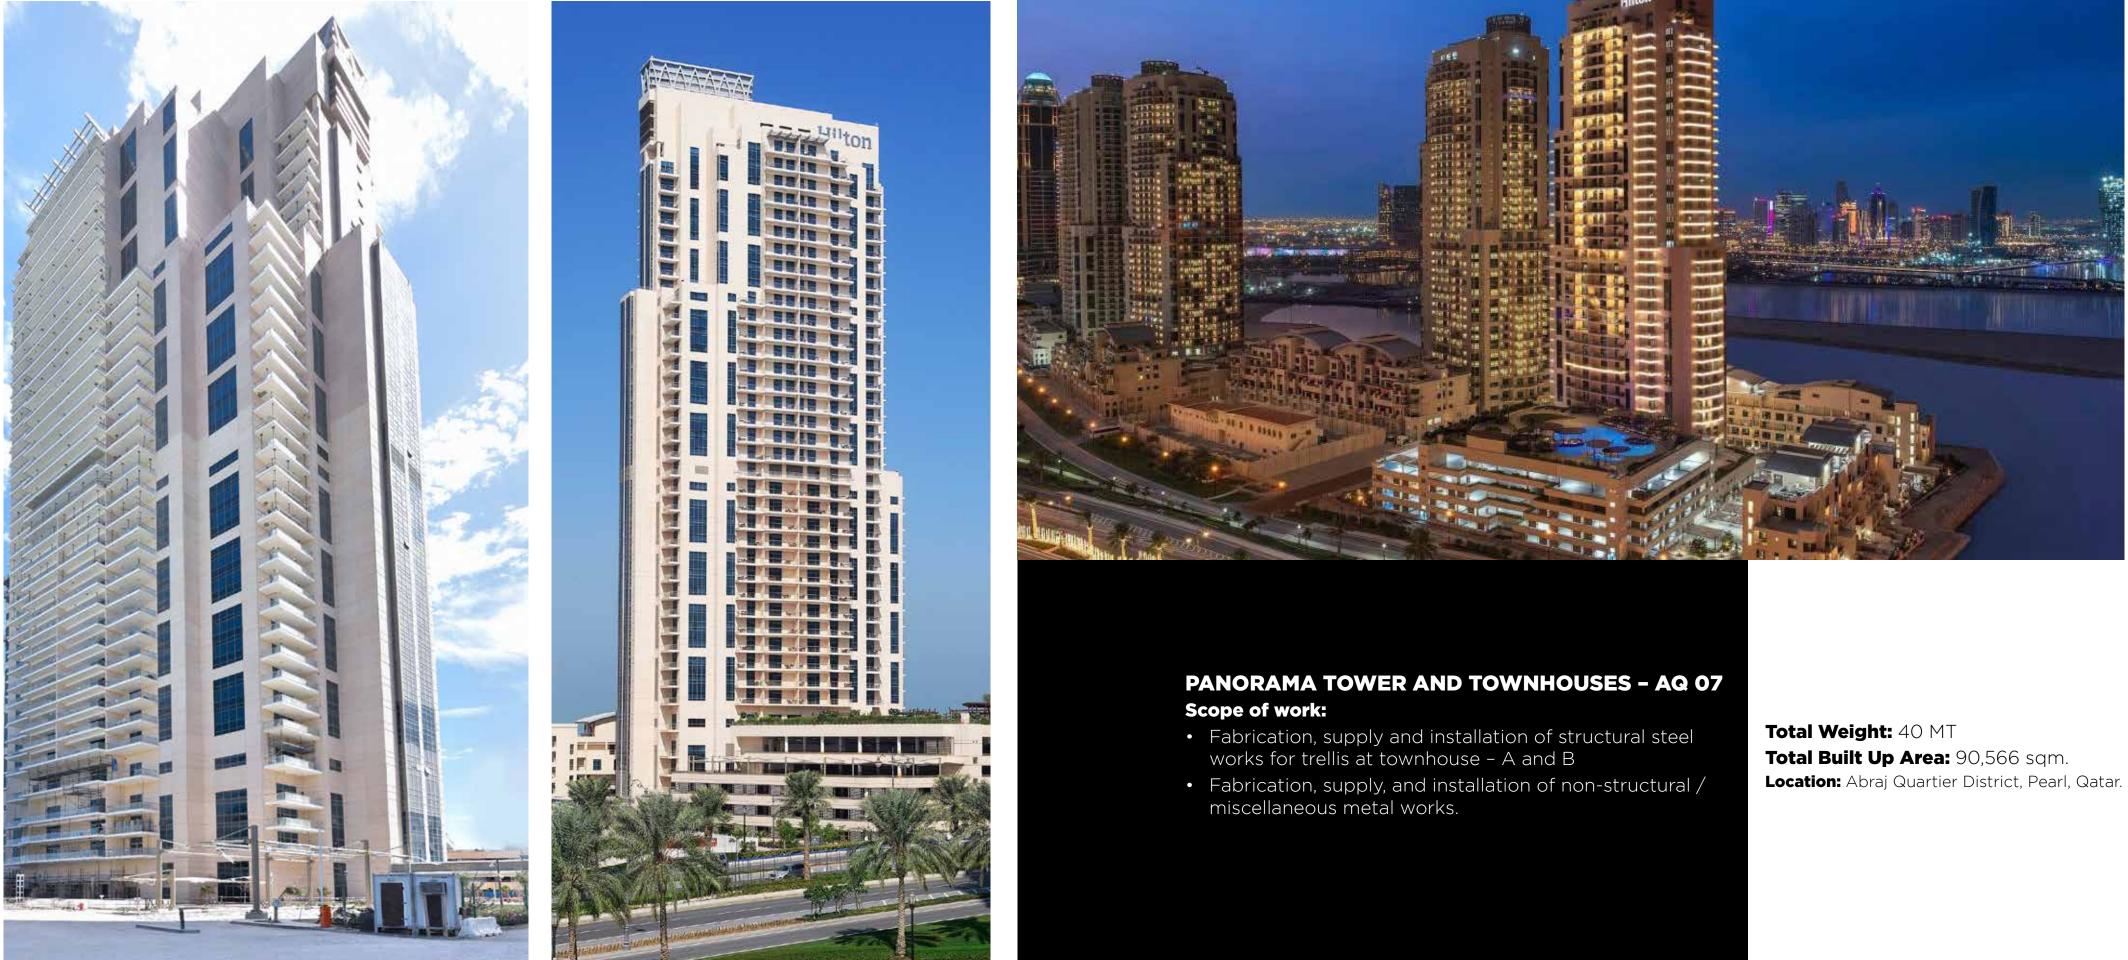

tural steel framing

**Total Plot Area:**1,324.50 m<sup>2</sup> **Total Built Up Area:** 2,978 m<sup>2</sup> **Location:** Souq Waqif, Doha,Qatar





## QATAR ECONOMIC ZONES

## Scope of work:

- Supply and fabrication of steel molds and louvers.
- Supply, fabrication and erection of steel bridges.





## SEEF LUSAIL DEVELOPMENT PROJECT Scope of work:

Design, engineering, fabrication, supply, and installation of skybridge structural steel works at project Plot D3/D4. Installation using VSL strand jacks at 30m height

**Total Weight:** 350 MT **Location:** Lusail, Qatar





## SHERATON - DOHA Scope of work:

- Supply, fabrication and erection of steel ramps, chimney supports, louvers, canopy frames and cladding frames.
- Rectification works for steel gates

Location: West Bay, Qatar









## UNION RESIDENTIAL TOWER

Scope of work:

Fabrication, supply, and installation of non-structural/miscellaneous metal works.

**Total Built Up Area:** 59,597 m<sup>2</sup> **Location:** West Bay, Doha





## RENOVATION OF KHALIFA STADIUM & MUSEUM Scope of work:

- Fabrication, supply and installation of miscellaneous metal work.
- Design, fabrication, supply and installation of steel framing and support for sand trap louvers and MEP works.





## **BANANA ISLAND**

## Scope of work:

• Supply, fabrication and erection steel and structural steel works.





Total Plot Area: 129,000 m<sup>2</sup> Total Built Up Area: 67,727 m<sup>2</sup>





- Al Jassasiya South House
- Al Bidda- VVIP Pavilion
- Al Muraikh Compound
- Al Rayyan TV Studio
- Al Sailiah military Camp- Heavy Car Park s