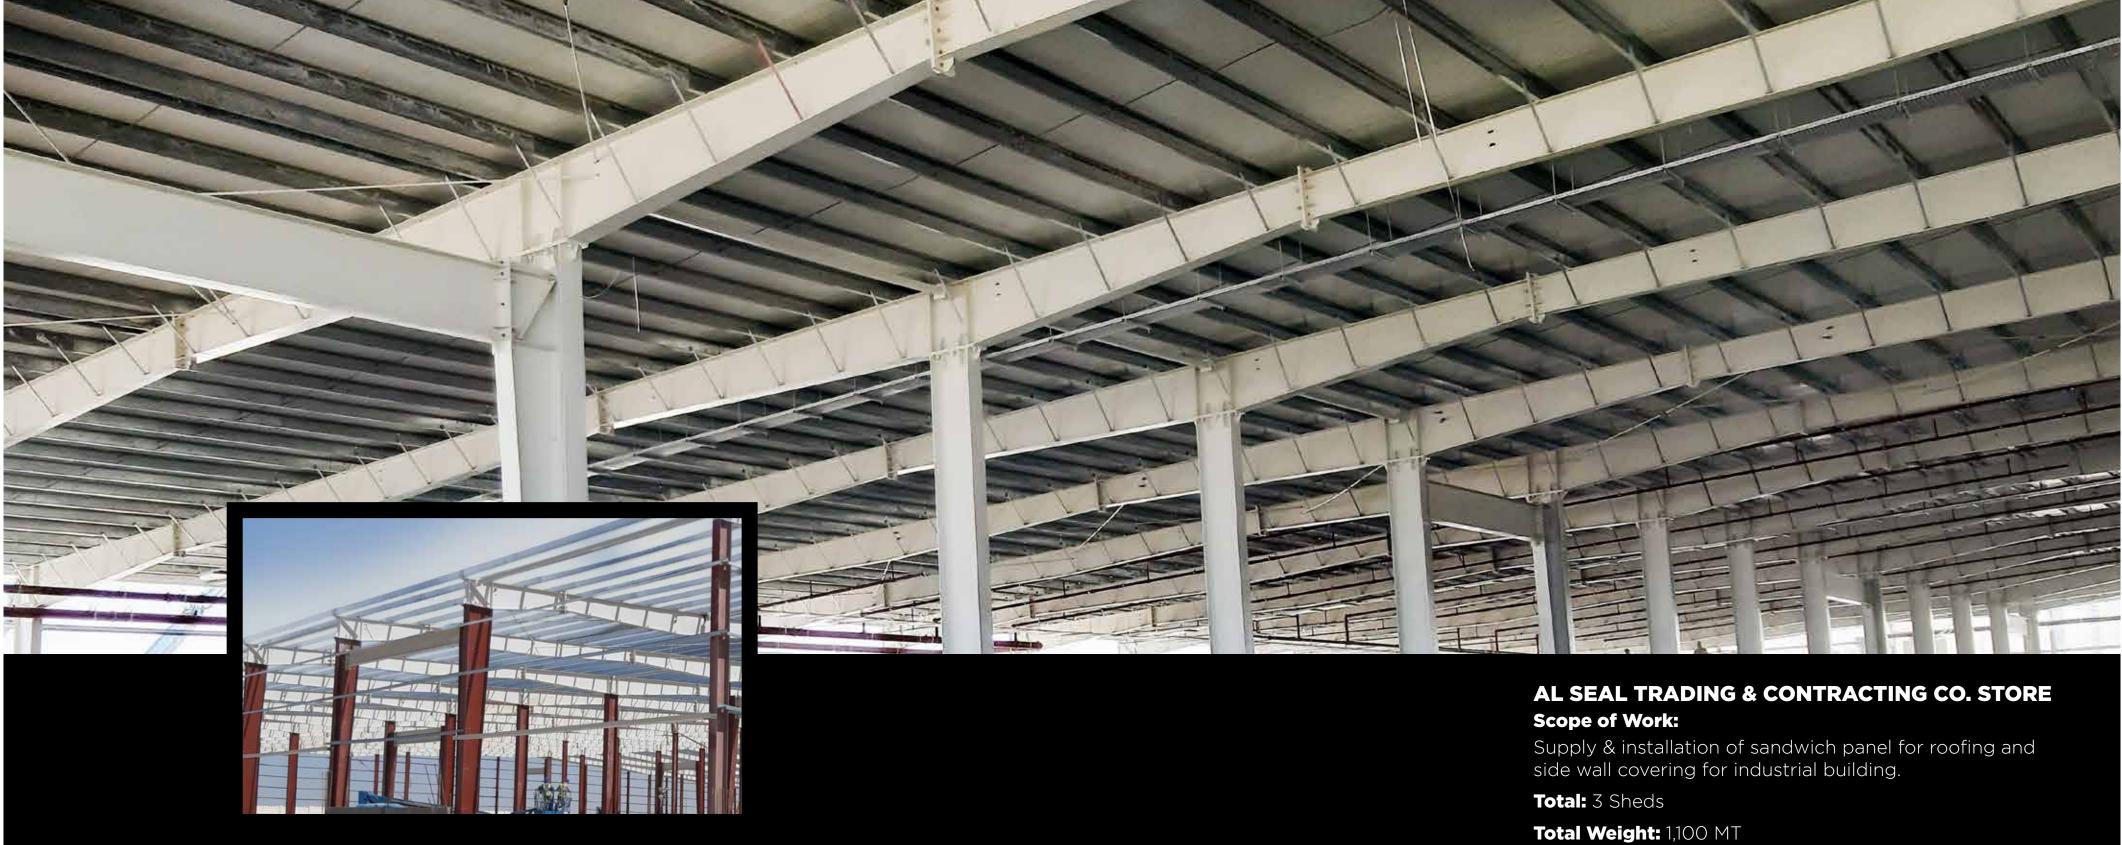

# BALADNA DAIRY FARM / MILK FACTORY Scope of work:

- Design, fabrication, supply & installation of structural steel works
- Supply & installation of sandwich panel for roofing and side wall covering with gi purlins
- Design, fabrication, supply and installation of steel platform staircase, inner ceiling supports and handrails.

Total Weight: 2,800 MT Total Built Up Area: 25,000 m<sup>2</sup> Location: Umm Al Hawaya, Qatar