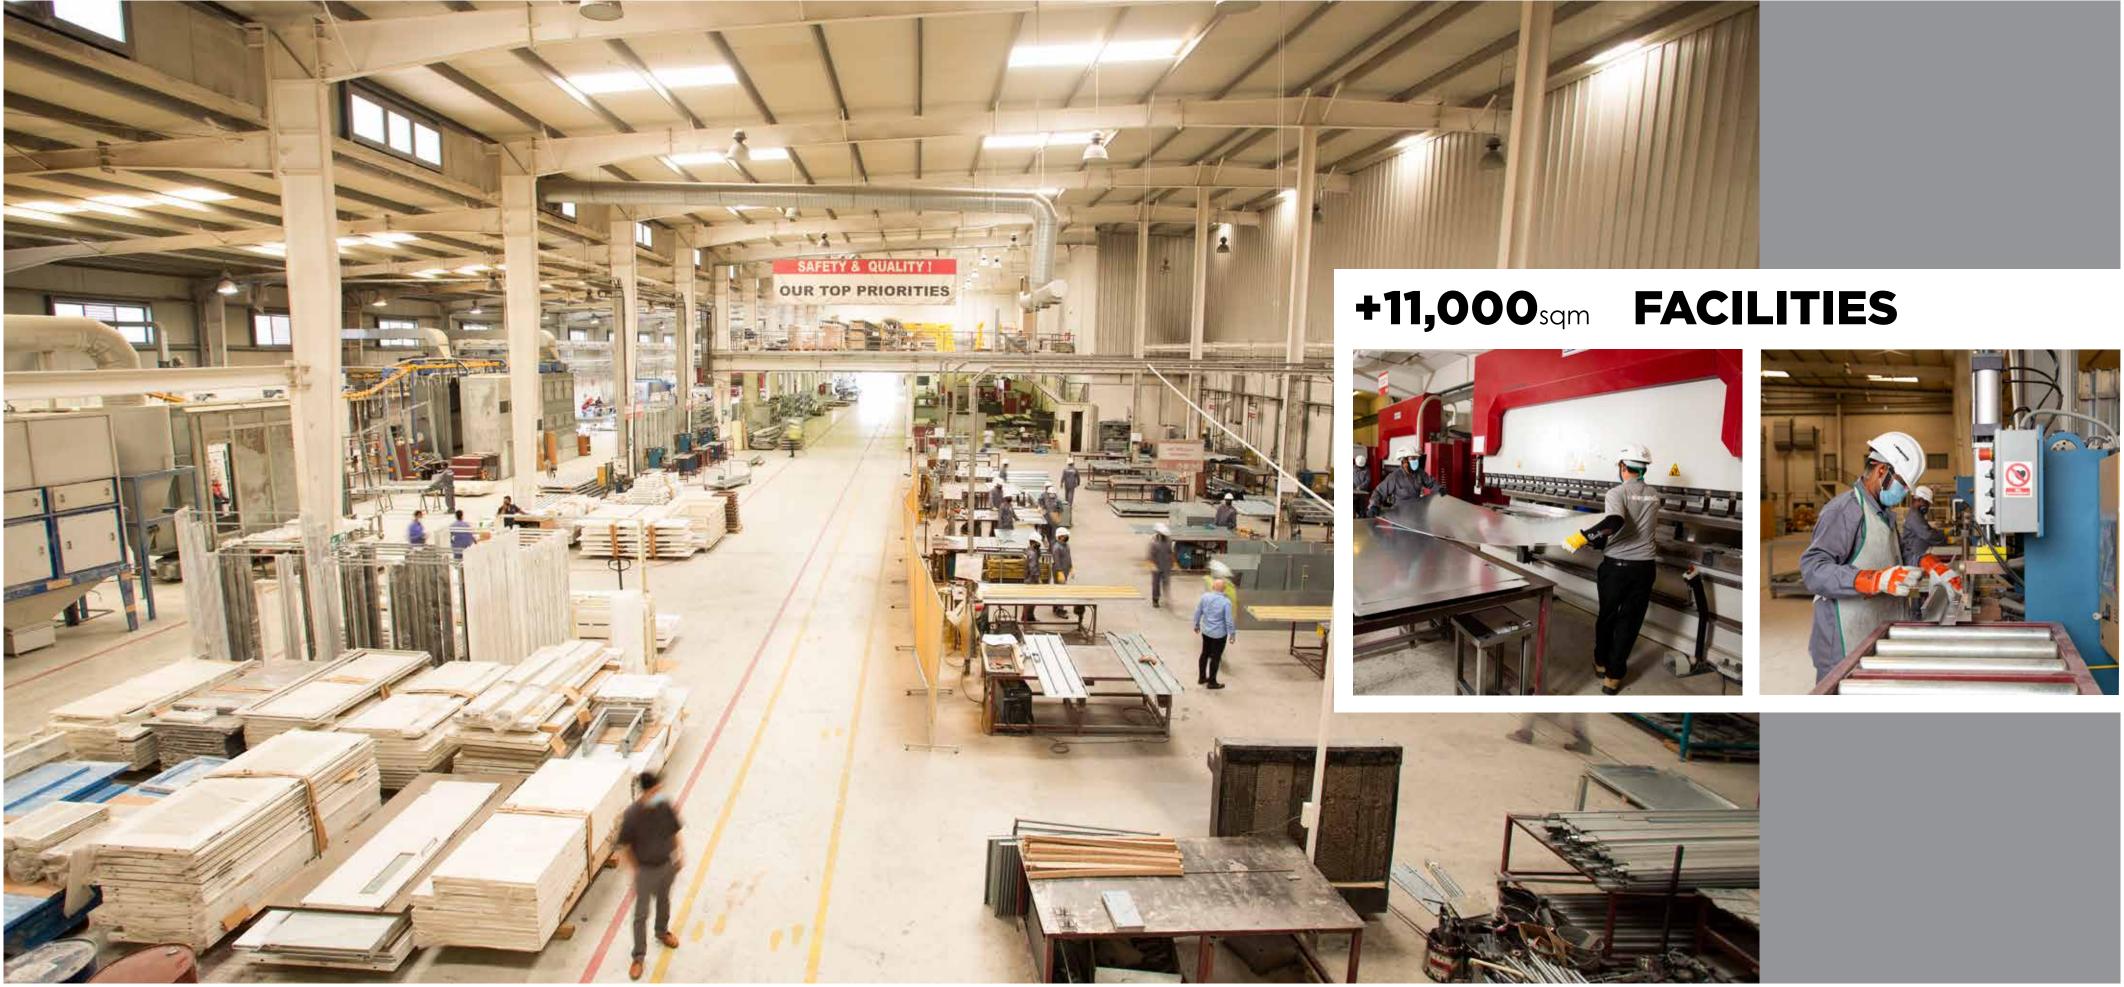

elegancia steel's rapid growth and success has led to the expansion of its state-of-the-art production facilities; equipped with sophisticated and modern machineries. steadfast in delivering world-leading steel technologies and first-class manufacturing capabilities, the company has built a strong reputation for its illustrious projects and acclaimed clients in gatar, gcc and regional markets.

# +38,000 sqm. +500 manpower

# STEEL fabrication

IT