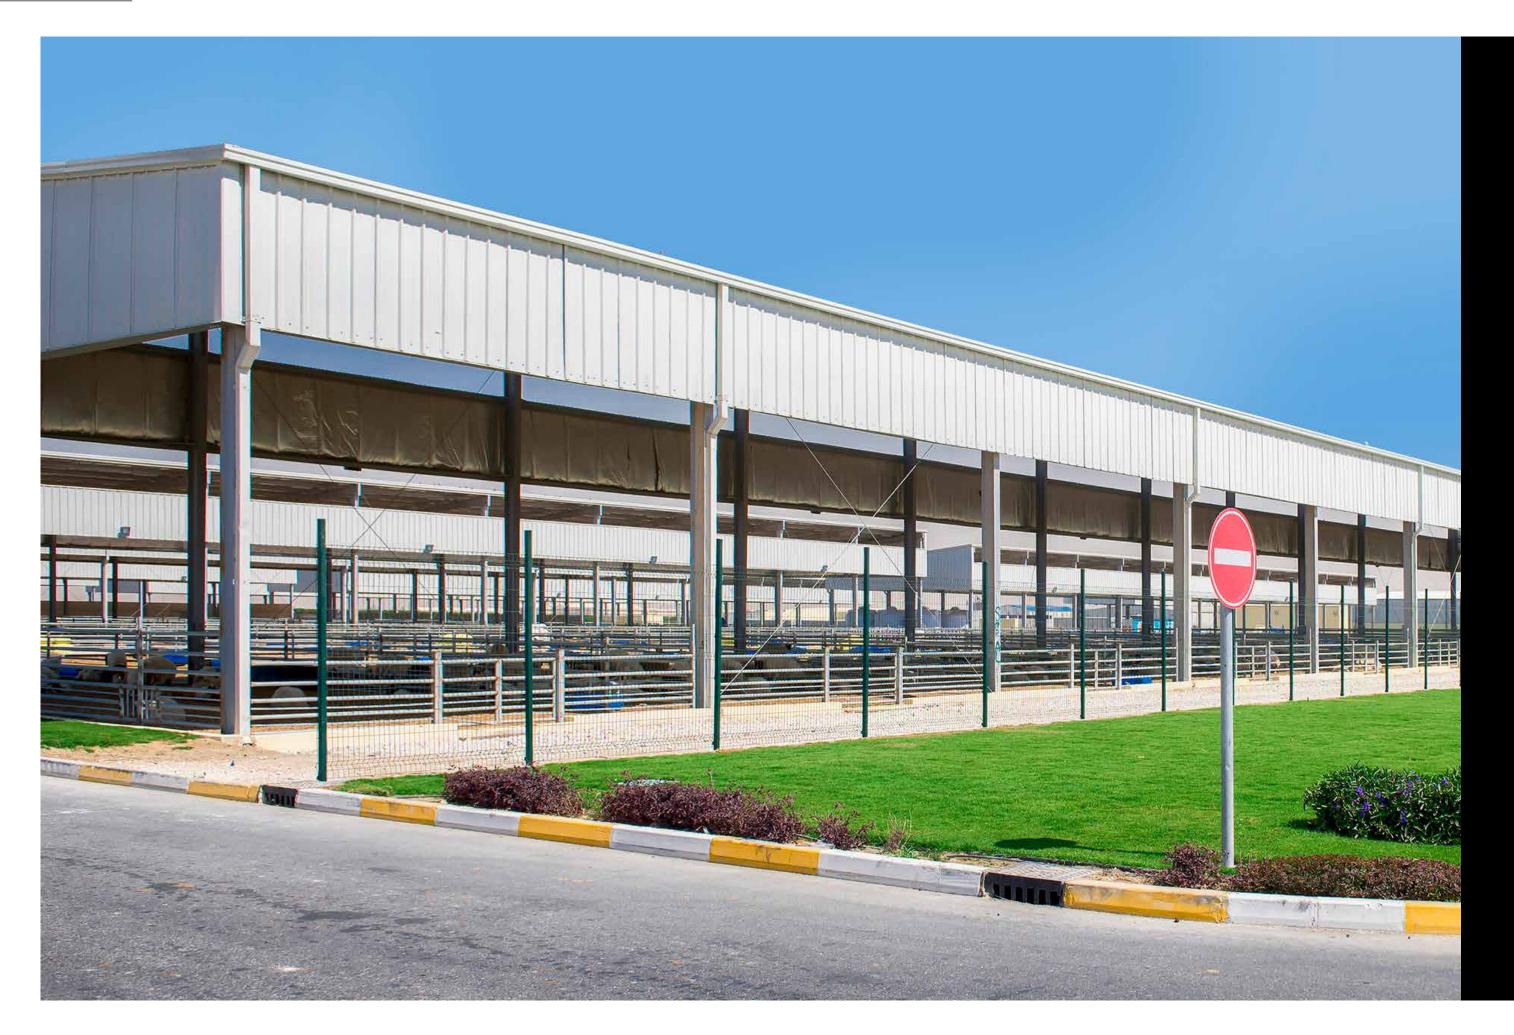

# FABRICATION AND INSTALLATION OF STRUCTURAL STEEL AND PRE-ENGINEERED BUILDINGS

Design, fabrication and erection of the following:

- High-rise buildings
- Pre-enginered buildings (warehouse, handgers, shelters)
- Canopies and bridges
- Car-parks
- Pipe Racks & Equipment support structures

# **DESIGN & ENGINEERING**

Design and engineering of structural steel and pre-engineered buildings, including high-rise buildings, industrial steel buildings, convention centers, warehouses, shelters, infrastructure projects, bridges, pipe racks and equipment support structures for oil and gas sector.