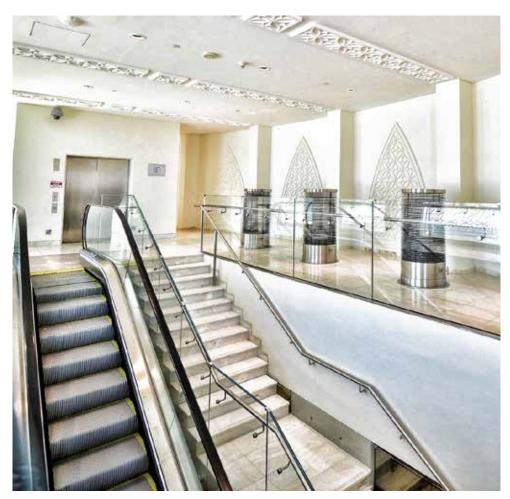

# MISCELLANEOUS STEEL WORKS

Design, fabrication and erection of the following:

- Handrails
- Ladders
- Industrial platforms and grating
- Stairs and spiral staircases
- Skylights