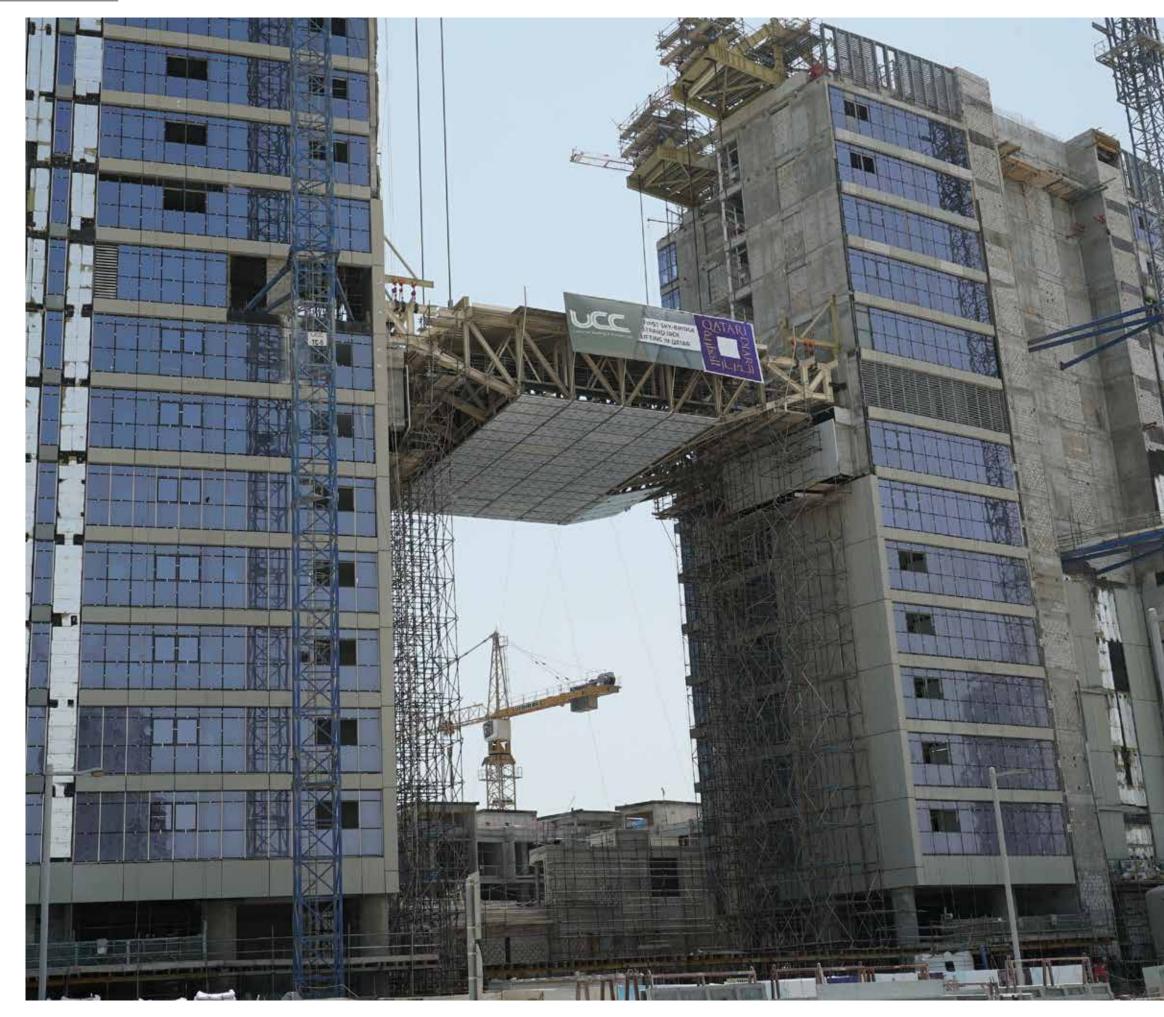

## SEEF LUSAIL DEVELOPMENT PROJECT Scope of work:

Design, engineering, fabrication, supply, and installation of skybridge structural steel works at project Plot D3/D4. Installation using VSL strand jacks at 30m height

**Total Weight:** 350 MT **Location:** Lusail, Qatar