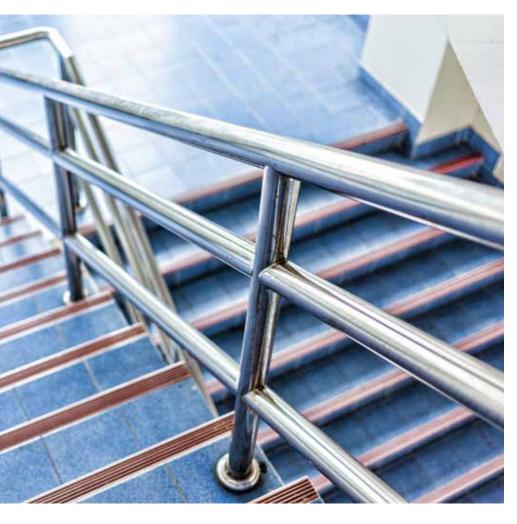

# MISCELLANEOUS STEEL WORKS

Design, fabrication and erection of the following:

- Handrails
- Ladders
- Industrial platforms and grating
- Stairs and spiral staircases
- Skylights

# **STAINLESS STEEL WORKS**

Design, fabrication and erection of the following:

- Handrails
- Bollards
- Wall cladding
- Column cladding
- Kitchen Cabinets