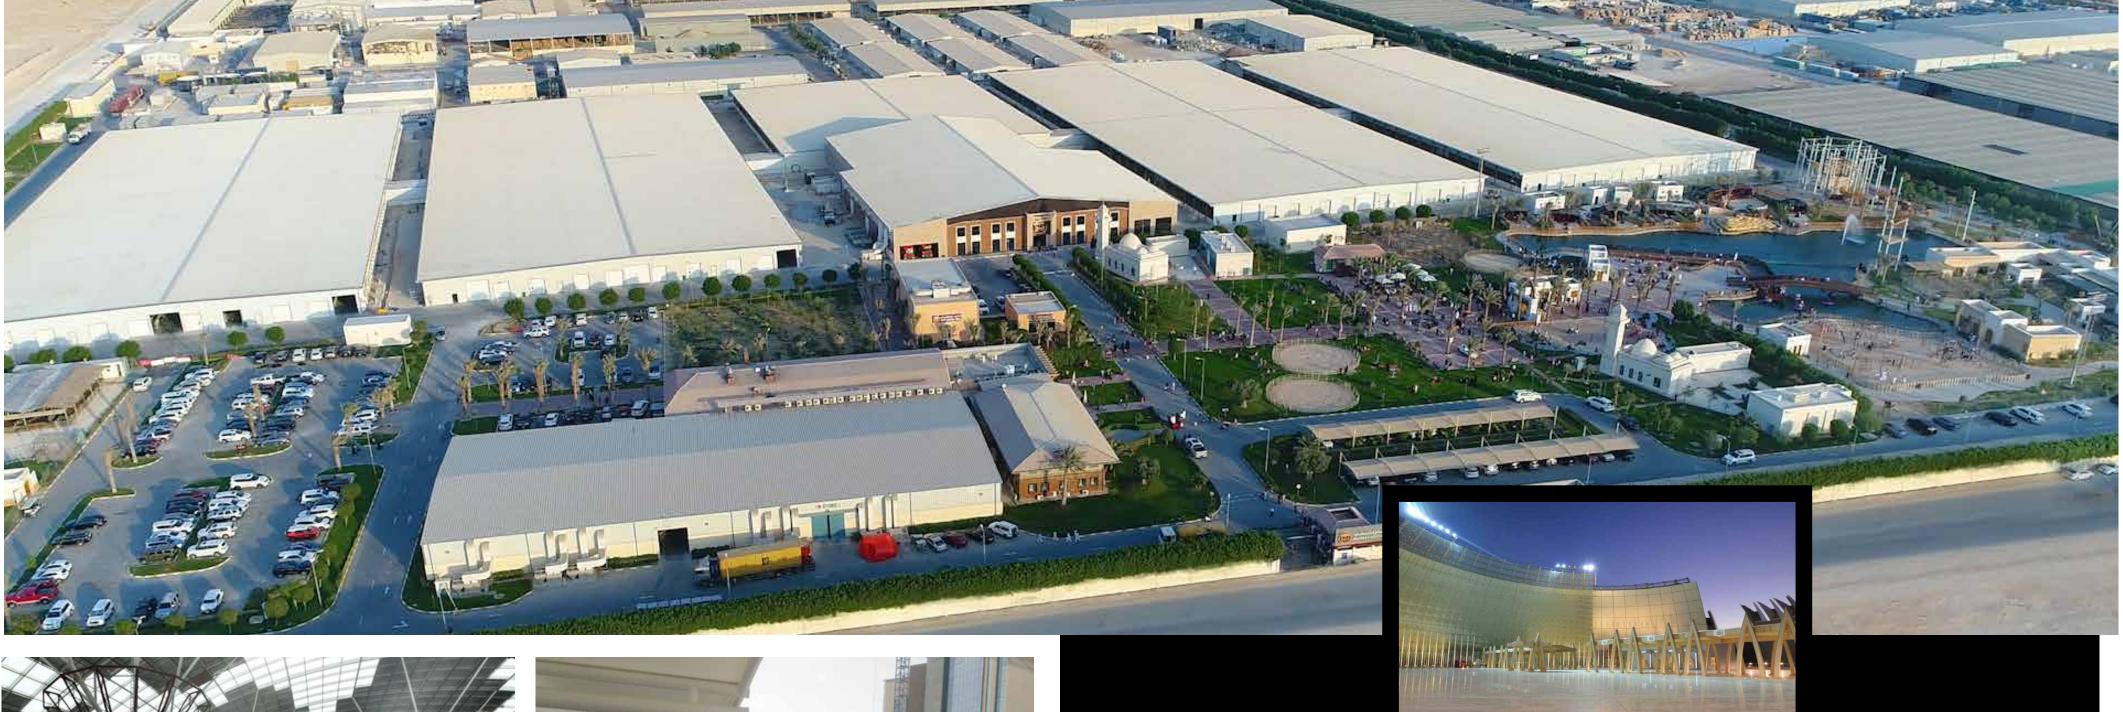

- Cable tray and bracket
- Lighting poles

#### **Production Process**

- Scaling
- Pre-inspection
- Chemical Treatment
- Drying
- Zinc Kettle
- Cooling/Final Inspection



# **DESIGN & ENGINEERING**

Design and engineering of structural steel and pre-engineered buildings, including high-rise buildings, industrial steel buildings, convention centers, warehouses, shelters, infrastructure projects, bridges, pipe racks and equipment support structures for oil and gas sector.

- Structural, design and connection design
- Shop drawings and modeling using latest software
- Value engineering







# +38,000 sqm. +500 manpower

# STEEL fabrication

IT











#### CORPORATE PROFILE 2022





#### CORPORATE PROFILE 2022

# GALVANIZATION



# +13,000sqm FACILITIES







# SPECIALTY Doors











CORPORATE PROFILE 2022

# OUR PROJECTS





# MALL OF QATAR

Total Plot Area: 286,264 m<sup>2</sup> Total Built Up Area: 429,190 m<sup>2</sup> Location: Um Alaffai, Al Rayyan, Qatar





Location: Umm Al Hawaya, Qatar





# BALADNA DAIRY FARM / MILK FACTORY Scope of work:

- Design, fabrication, supply & installation of structural steel works
- Supply & installation of sandwich panel for roofing and side wall covering with gi purlins
- Design, fabrication, supply and installation of steel platform staircase, inner ceiling supports and handrails.

Total Weight: 2,800 MT Total Built Up Area: 25,000 m<sup>2</sup> Location: Umm Al Hawaya, Qatar



## BALADNA PHASE 3 – PLASTIC FACTORY Scope of work:

Fabrication, supply and installation of structural steel works, roofing and ceiling for