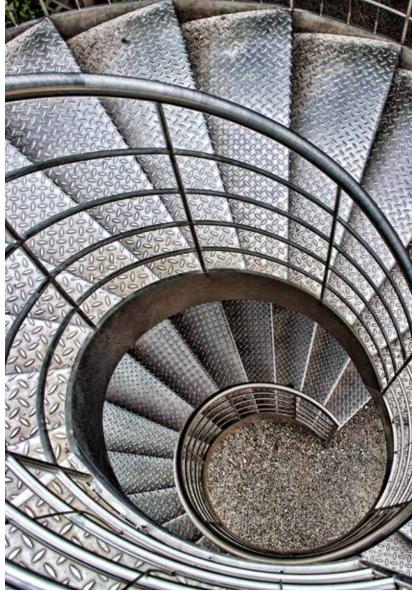

# MISCELLANEOUS STEEL WORKS

Design, fabrication and erection of the following:

- Handrails
- Ladders
- Industrial platforms and grating
- Stairs and spiral staircases
- Skylights