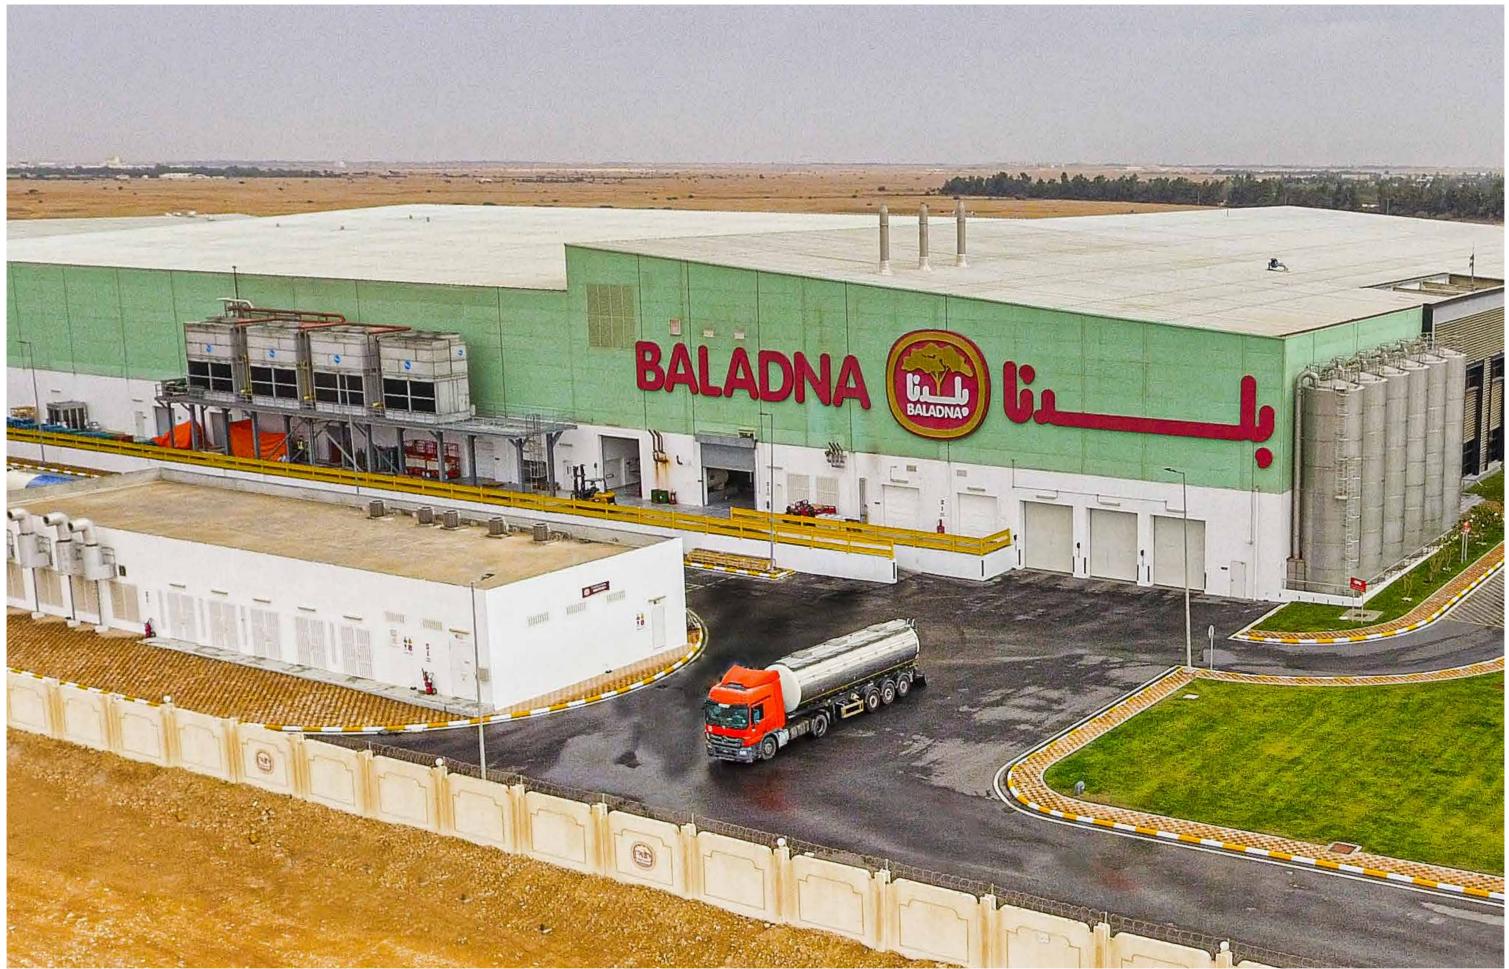

# BALADNA DAIRY FARM / MILK FACTORY Scope of work:

- Design, fabrication, supply & installation of structural steel works
- Supply & installation of sandwich panel for roofing and side wall covering with gi purlins
- Design, fabrication, supply and installation of steel platform staircase, inner ceiling supports and handrails.

Total Weight: 2,800 MT Total Built Up Area: 25,000 m<sup>2</sup> Location: Umm Al Hawaya, Qatar