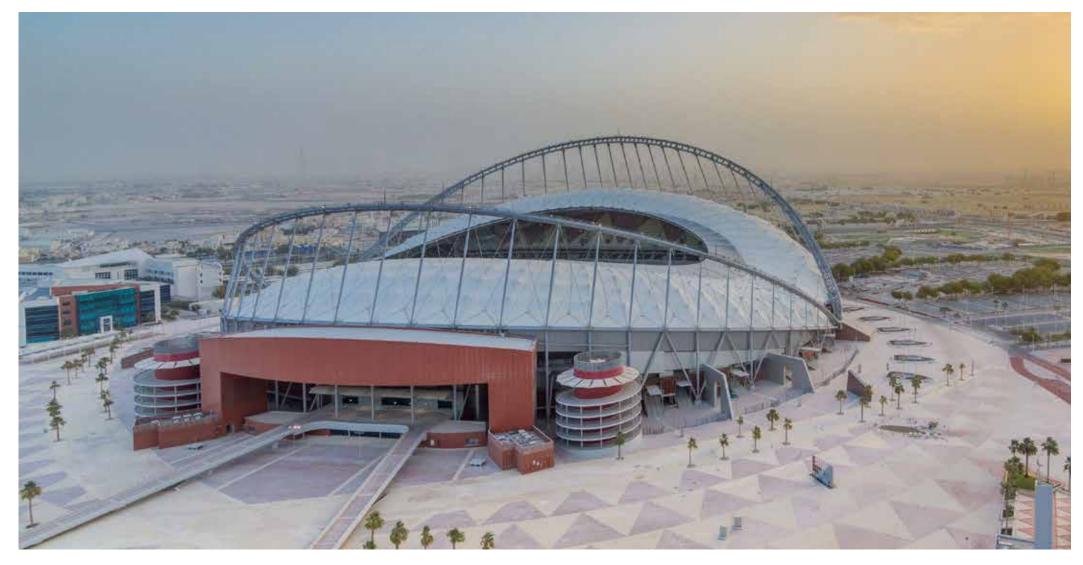

## RENOVATION OF KHALIFA STADIUM & MUSEUM Scope of work:

- Fabrication, supply and installation of miscellaneous metal work.
- Design, fabrication, supply and installation of steel framing and support for sand trap louvers and MEP works.