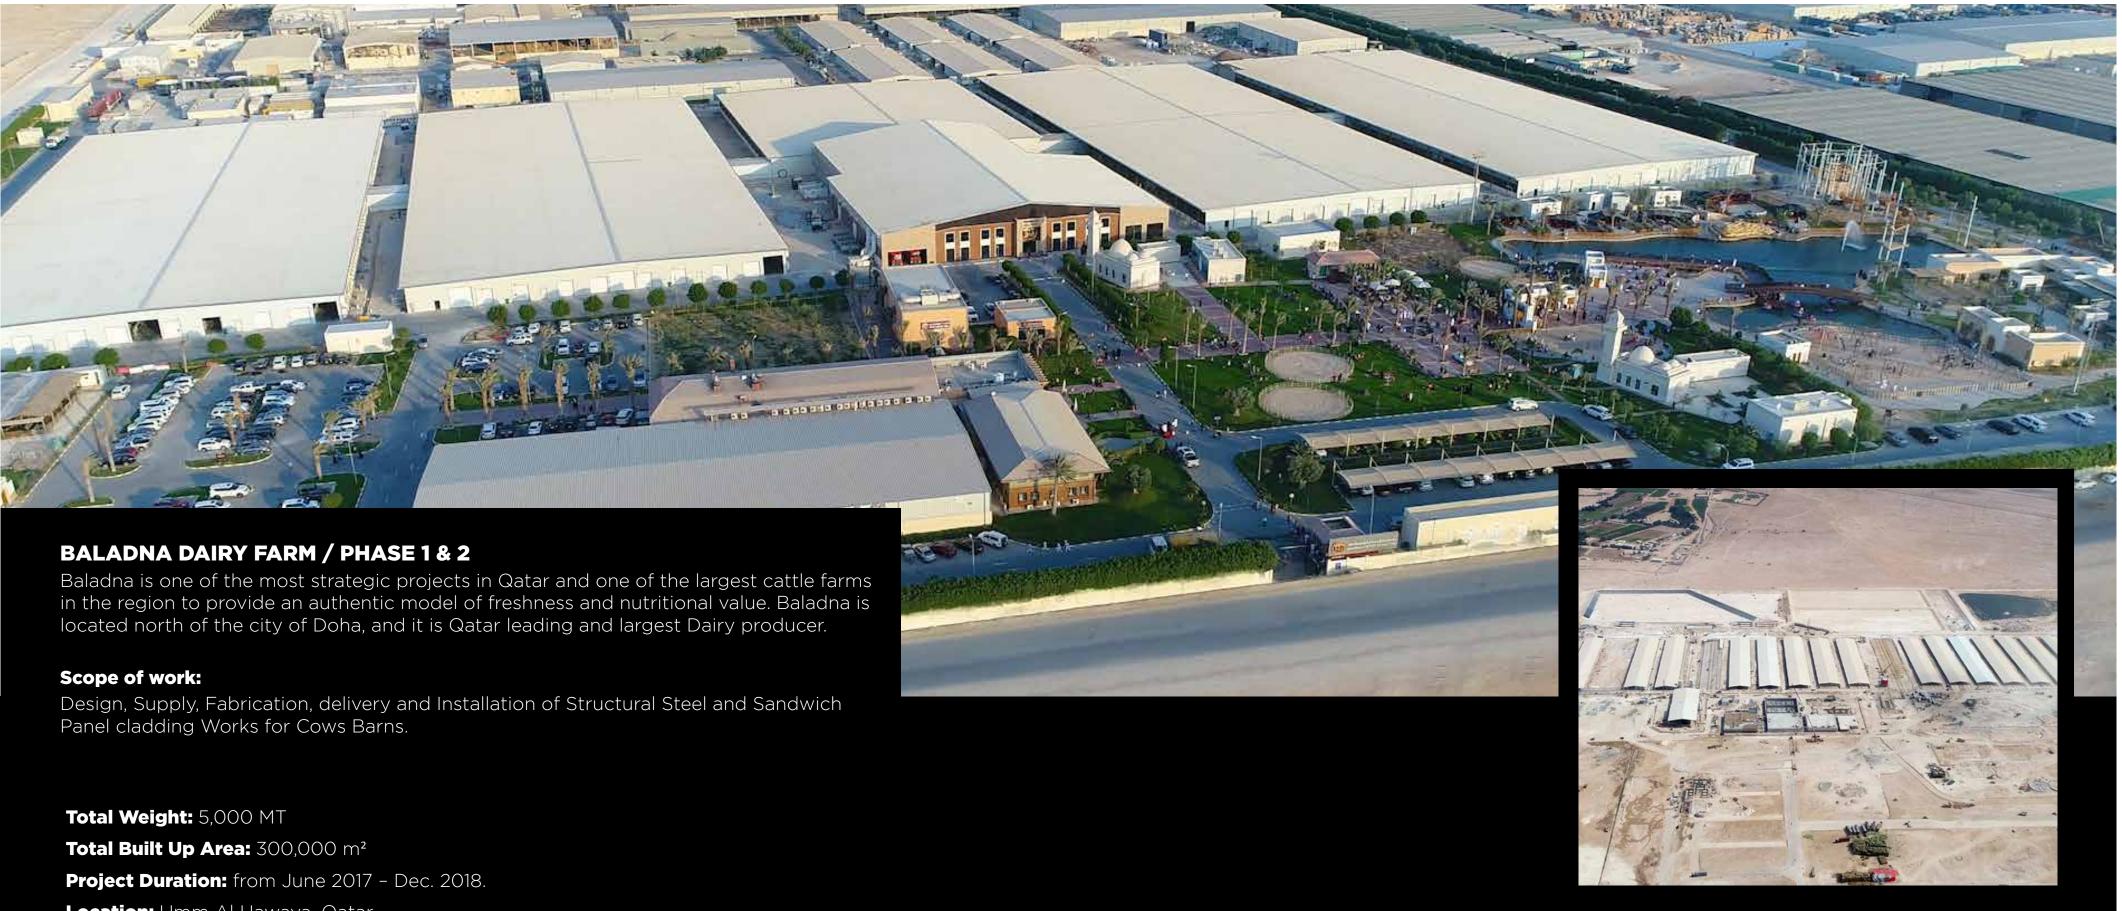

# BALADNA DAIRY FARM / MILK FACTORY Scope of work:

- Design, fabrication, supply & installation of structural steel works
- Supply & installation of sandwich panel for roofing and side wall covering with gi purlins
- Design, fabrication, supply and installation of steel platform staircase, inner ceiling supports and handrails.

Total Weight: 2,800 MT Total Built Up Area: 25,000 m<sup>2</sup> Location: Umm Al Hawaya, Qatar