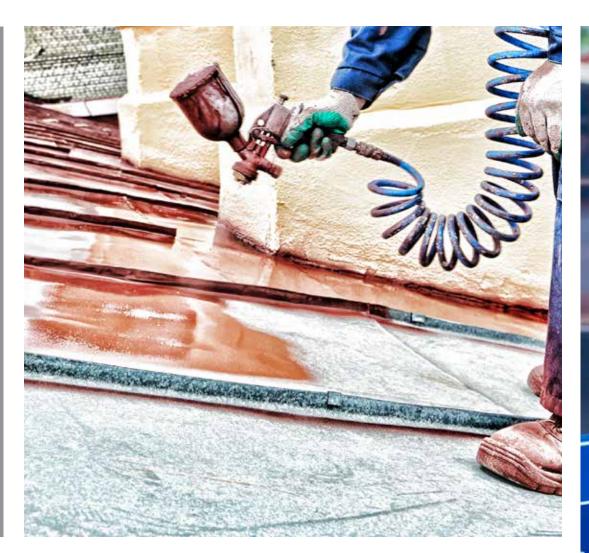

# **PROTECTIVE STEEL COATING**

- Blast to SA 2.5
- Surface paint applications QCS standards
- Fire proofing application Intumescent & cementitious