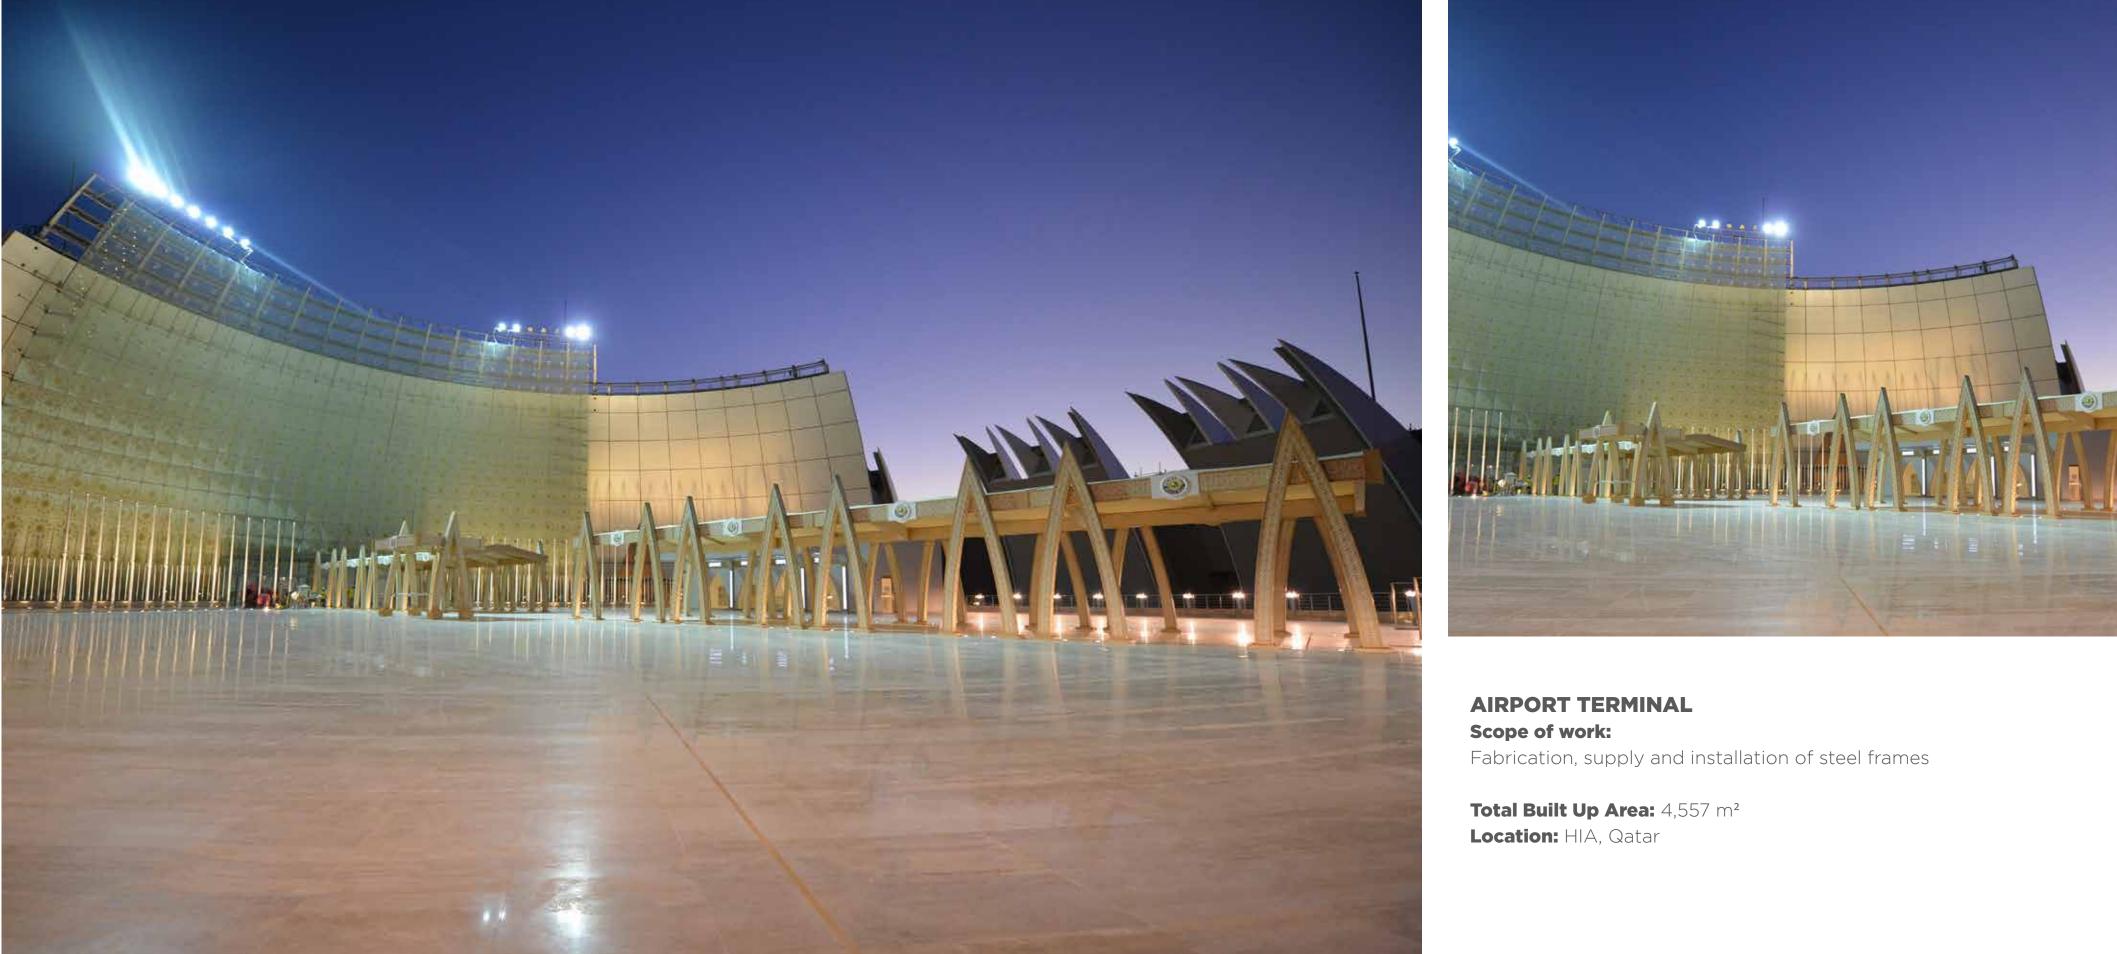

- FABRICATION AND INSTALLATION OF STRUCTURAL STEEL AND PRE-ENGINEERED BUILDINGS
- MISCELLANEOUS STEEL WORKS
- PROTECTIVE STEEL COATING
- STAINLESS STEEL WORKS
- SPECIALTY DOORS
- ► GALVANIZATION

# FABRICATION AND INSTALLATION OF STRUCTURAL STEEL AND PRE-ENGINEERED BUILDINGS

Design, fabrication and erection of the following:

- High-rise buildings
- Pre-enginered buildings (warehouse, handgers, shelters)
- Canopies and bridges
- Car-parks
- Pipe Racks & Equipment support structures