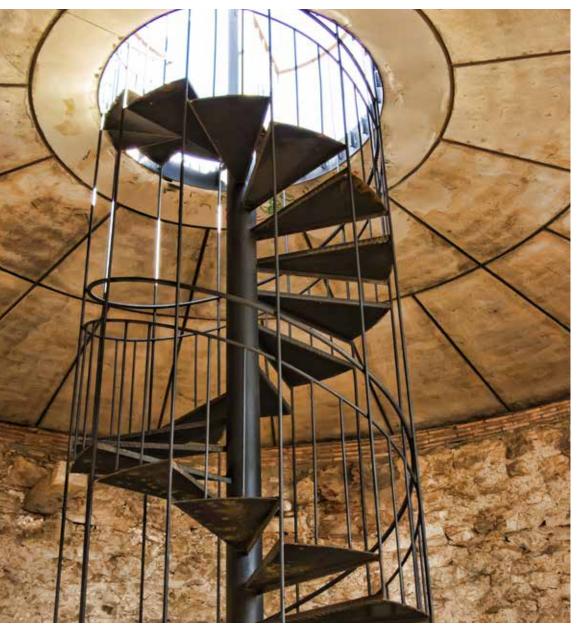

# MISCELLANEOUS STEEL WORKS

Design, fabrication and erection of the following:

- Handrails
- Ladders
- Industrial platforms and grating
- Stairs and spiral staircases
- Skylights