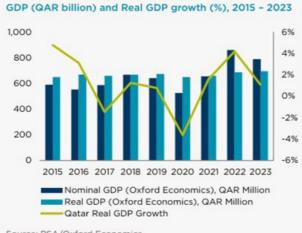

of balance sheets as capacity expands in the medium term. Qatar recently signed a long-term supply contract with Taiwan for 4mn tonnes annually, adding to deals with other countries.

Average inflation forecast for 2024 has been cut by 0.4ppts to 1.2% but are still expected to rise to 2% next year. Annual inflation stood at 0.9% in May, among the lowest readings in the last three years. Cost pressures remain contained, with an overall monthly increase of 0.2% m/m in May. Surveys suggest risks to the inflation outlook are balanced. Oxford Economics continue to believe the US Federal Reserve will embark on a gradual easing cycle in September and think Qatar's central bank will follow suit.

(Economics Overview insight provided by Oxford Economics Country Economic Forecast as of June 2024).



Source: PSA/Oxford Economics





## **Qatars Real Estate Market**

The realty price index witnessed a decline during April 2024, according to Qatar Central Bank's data. Qatar's real estate price index stood at 202.43 level in the month of June 2024, registering the lowest in three years since February 2021. Compared to Q1 2024, the index dropped from 225.12 in December 2023 to 202.43 in April 2024.





#### Qatar's Healthcare Industry

Qatar, a rapidly developing country in the heart of the Middle East, has invested heavily in its healthcare infrastructure in recent years. As a result, it boasts a comprehensive network of modern hospitals and healthcare facilities that cater to the diverse healthcare needs of its residents and expatriate population.

In Qatar, the revenue in the Hospit