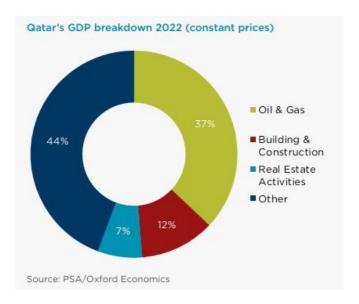

nds in the medium term. Qatar recently signed a long-term supply contract with Taiwan for 4mn tonnes annually, adding to deals with other countries.

Average inflation forecast for 2024 has been cut by 0.4ppts to 1.2% but are still expected to rise to 2% next year. Annual inflation stood at 0.9% in May, among the lowest readings in the last three years. Cost pressures remain contained, with an overall monthly increase of 0.2% m/m in May. Surveys suggest risks to the inflation outlook are balanced. Oxford Economics continue to believe the US Federal Reserve will embark on a gradual easing cycle in September and think Qatar's central bank will follow suit.

(Economics Overview insight provided by Oxford Economics Country Economic Forecast as of June 2024).



Source: PSA/Oxford Economics





## **Qatars Real Estate Market**

The realty price index witnessed a decline during April 2024, according to Qatar Central Bank's data. Qatar's real estate price index stood at 202.43 level in the month of June 2024, registering the lowest in three years since February 2021. Compared to Q1 2024, the index dropped from 225.12 in December 2023 to 202.43 in April 2024.





#### Qatar's Healthcare Industry

Qatar, a rapidly developing country in the heart of the Middle East, has invested heavily in its healthcare infrastructure in recent years. As a result, it boasts a comprehensive network of modern hospitals and healthcare facilities that cater to the diverse healthcare needs of its residents and expatriate population.

In Qatar, the revenue in the Hospitals market is forecasted to reach