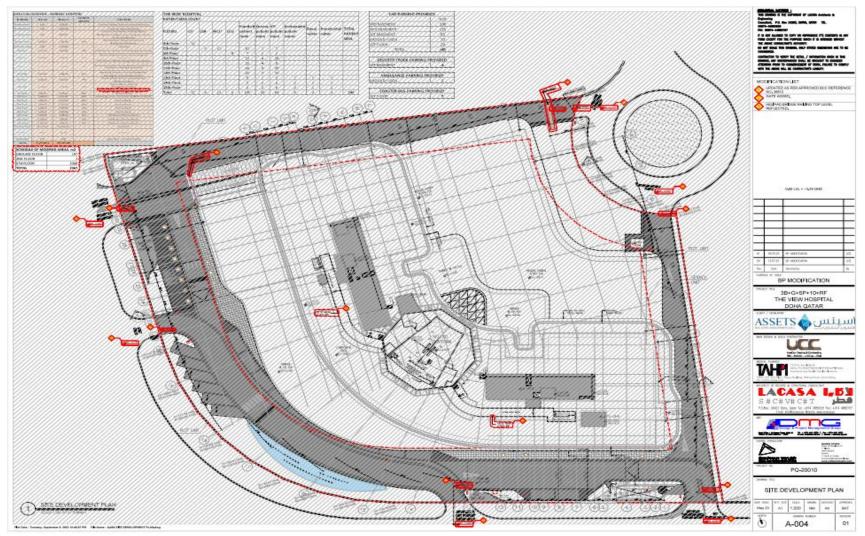

#### Introduction

- The View Hospital (the "Target" or "TVH") is a modern hospital established recently in Qatar as a result of a collaboration between Estithmar Holding Q.P.S.C. (the "Client") and "Cedars-Sinai", a renowned U.S.-based healthcare organization.
- TVH is a subsidiary, wholly owned by the Client.
- TVH leases the following assets (the "Subject Assets"):
  - Land and building: a 3B+G+attic+15 floors building developed on 12,486 sqm of land with PIN 66170690. The total build-up area is 94,899 sqm, gross floor area 59,429 sqm and is zoned as "CF – Community Facilities Zone".
  - Medical equipment and furniture.
- The Client approached Russell Bedford to conduct a valuation of the Subject Assets as at 30 September 2024 (the "Valuation Date"), for internal decision-making purposes (the "Purpose").