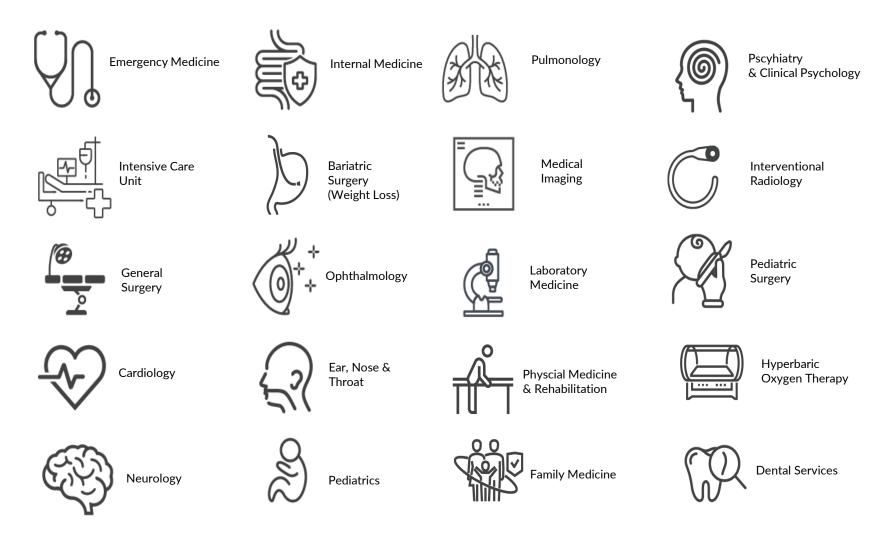

The following are the facilities available at The View Hospital:

The following are the facilities available at The View Hospital: