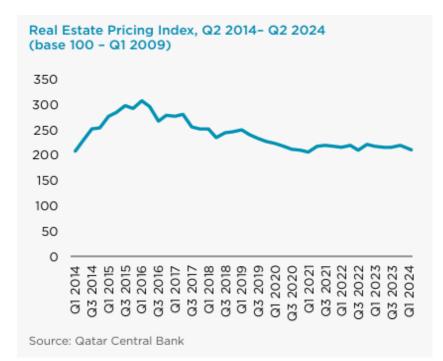

emain contained, with an overall monthly increase of 0.2% m/m in May. Surveys suggest risks to the inflation outlook are balanced. Oxford Economics continue to believe the US Federal Reserve will embark on a gradual easing cycle in September and think Qatar's central bank will follow suit.

(Economics Overview insight provided by Oxford Economics Country Economic Forecast as of June 2024).



Source: PSA/Oxford Economics





## **Qatars Real Estate Market**

The realty price index witnessed a decline during April 2024, according to Qatar Central Bank's data. Qatar's real estate price index stood at 202.43 level in the month of June 2024, registering the lowest in three years since February 2021. Compared to Q1 2024, the index dropped from 225.12 in December 2023 to 202.43 in April 2024.





#### Qatar's Healthcare Industry

Qatar, a rapidly developing country in the heart of the Middle East, has invested heavily in its healthcare infrastructure in recent years. As a result, it boasts a comprehensive network of modern hospitals and healthcare facilities that cater to the diverse healthcare needs of its residents and expatriate population.

In Qatar, the revenue in the Hospitals market is forecasted to reach US\$2,135.00m in 2024.

The market is expected to exhibit an annual growth rate of 5.92% (CAGR 2024-2029), resulting in a market volume of US\$2,846.00m by 2029.

When compared globally, United States is projected to generate the highest revenue in the Hospitals market, amounting to US\$1,501.00bn in 2024.

In terms of per person revenues, in Qatar is expected to genera