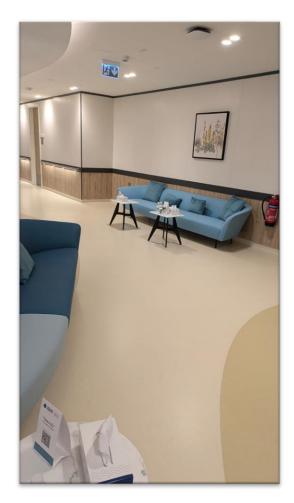

The following are the facilities available at The View Hospital:

The following are the facilities available at The View Hospital: