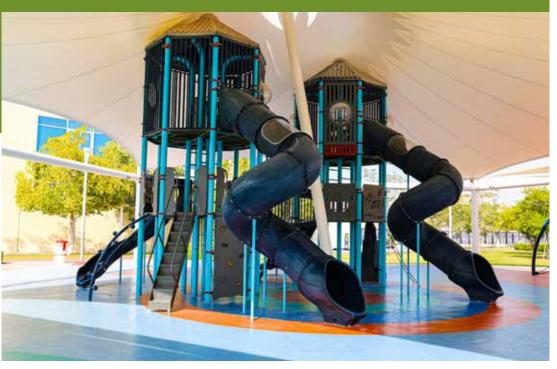

## PLAY EQUIPMENT

Modern playgrounds often have recreational equipment such as the seesaw, swing set, slide, jungle gym, chin-up bars, sandbox, spring rider, trapeze rings, playhouses, and mazes. Elegancia Landscape motivates and help the children to develop physical coordination, strength, and flexibility, as well as providing recreation and enjoyment and supporting their social and emotional development through supplying, installing and maintaining all types of play equipment including:

- Outdoor playground
- Plastic toy series & fiber
- Material playground surface
- Children soft play equipment
- Fitness equipments

LAQTIFIA PARK

AL KHOR PARK

**SHERATON HOTEL** 

NURSERY

By definition, a plant nursery is an enclosed or fenced area designated for the short term and longtime growing of the plant materials in anticipation of moving them to other sites or location at their appropriate maturing; that's why we have one of the biggest nurseries in the GCC with an area of 500,000 m2. The plants and related flora placed in your project, will be the most important for your Landscape success.