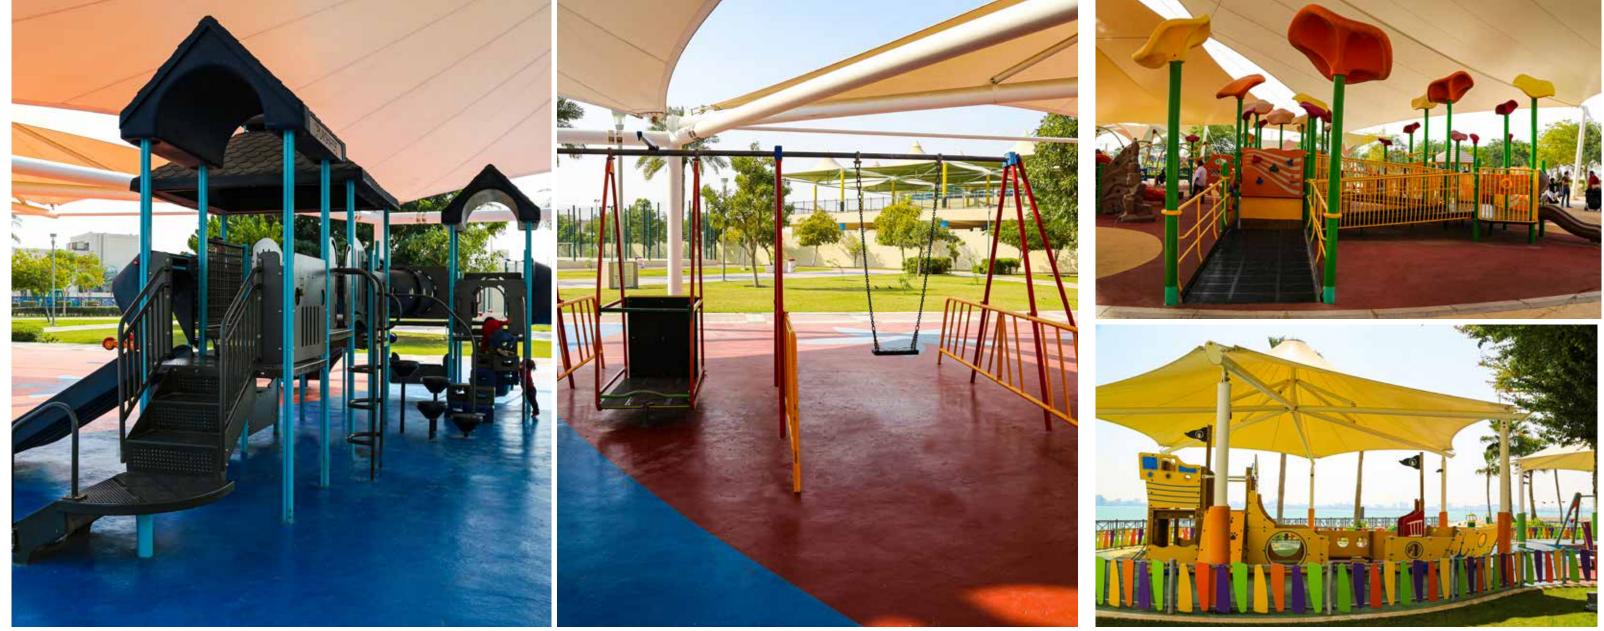

## PLAY EQUIPMENT

Modern playgrounds often have recreational equipment such as the seesaw, swing set, slide, jungle gym, chin-up bars, sandbox, spring rider, trapeze rings, playhouses, and mazes. Elegancia Landscape motivates and help the children to develop physical coordination, strength, and flexibility, as well as providing recreation and enjoyment and supporting their social and emotional development through supplying, installing and maintaining all types of play equipment including:

- Outdoor playground
- Plastic toy series & fiber
- Material playground surface
- Children soft play equipment
- Fitness equipments

LAQTIFIA PARK

AL KHOR PARK

**SHERATON HOTEL** 

NURSERY

By definition, a plant nursery is an enclosed or fenced area designated for the short term and longtime growing of the plant materials in anticipation of moving them to other sites or location at their appropriate maturing; that's why we have one of the biggest nurseries in the GCC with an area of 500,000 m2. The plants and related flora placed in your project, will be the most important for your Landscape success.