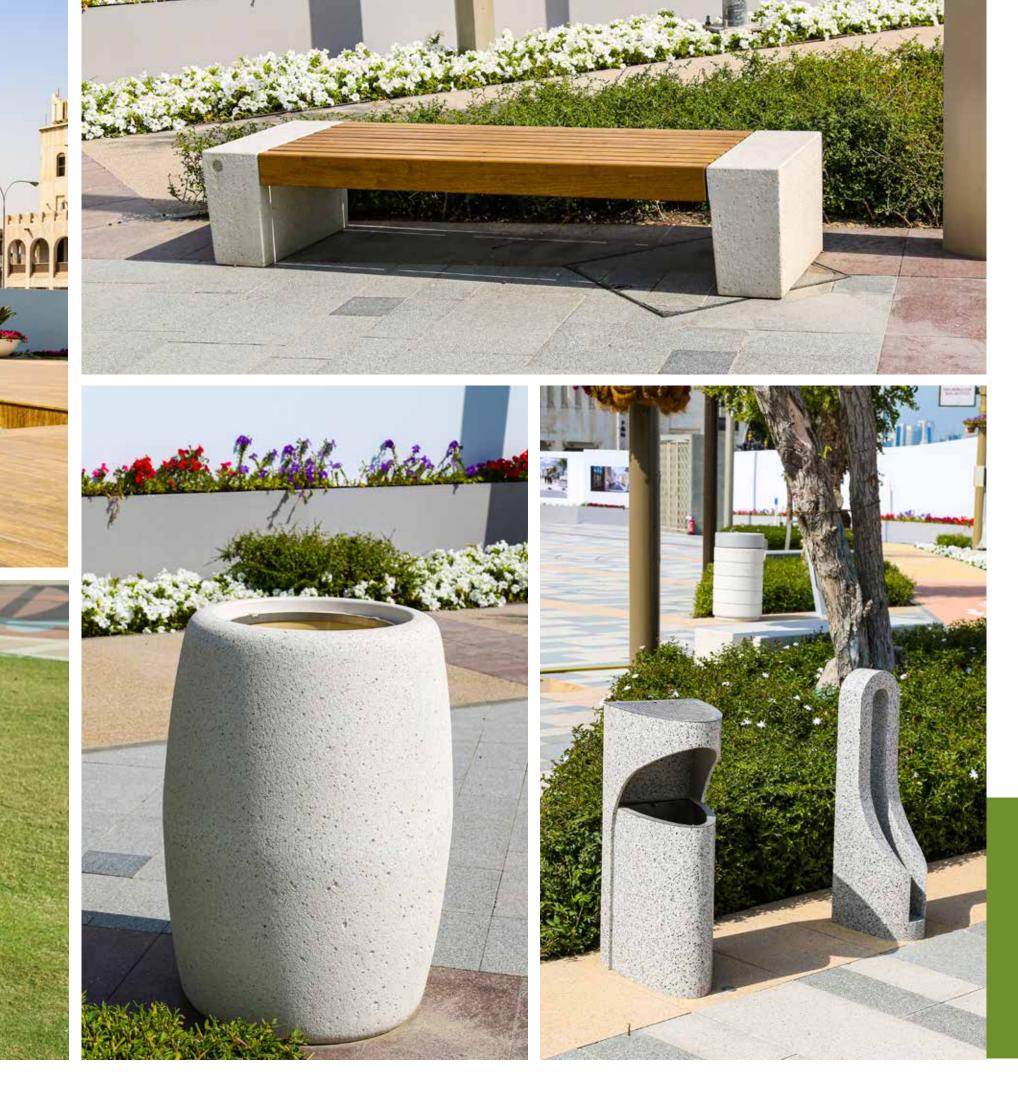

# **STREET FURNITURE**

Elegancia Landscape's street furniture is a collective object and a masterpiece equipment that beautifies the streets, roads and parks of Doha. Our design and placement of furniture considers visual identity, function and road safety. Elegancia Landscape supplies, installs & maintains, all types of Urban Furnitures to streetscapes and public/private gardens, parks & open places, such as:

- Benches
- Bike racks
- Drinking water fountains
- Trash bins
- Bollards
- Sculptures
- Metal fences
- Signages