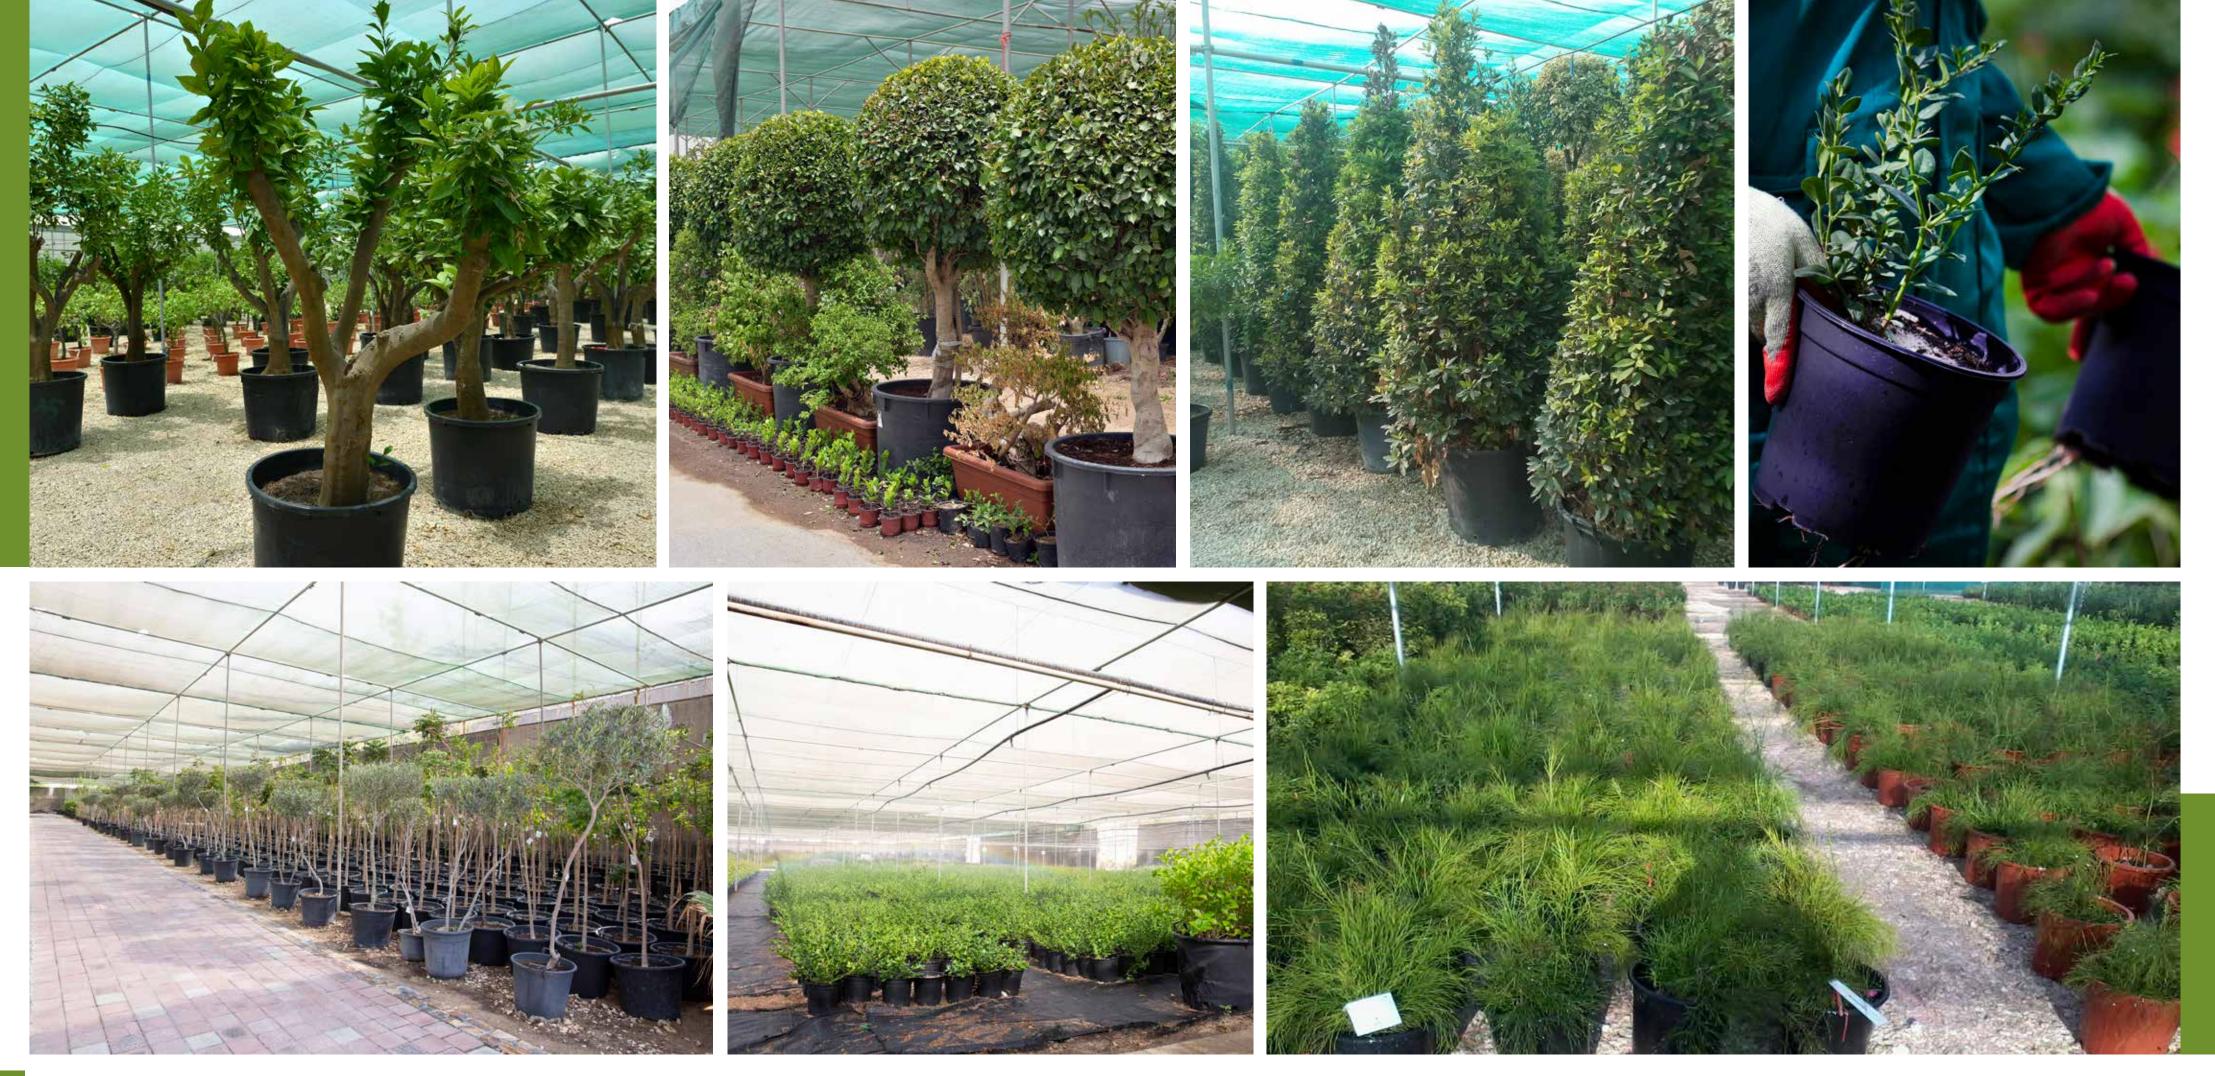

**ONE OF THE BIGGEST NURSERIES IN THE GCC AREA** 

- Outdoor playground
- Plastic toy series & fiber
- Material playground surface
- Children soft play equipment
- Fitness equipments

LAQTIFIA PARK

AL KHOR PARK

**SHERATON HOTEL** 

NURSERY

By definition, a plant nursery is an enclosed or fenced area designated for the short term and longtime growing of the plant materials in anticipation of moving them to other sites or location at their appropriate maturing; that's why we have one of the biggest nurseries in the GCC with an area of 500,000 m2. The plants and related flora placed in your project, will be the most important for your Landscape success.

- Massive Stock of Plant and Trees
- Production Facilitation like Green House
- Soil Mixture Preparation Area
- Store for Nursery Materials
- Native Plant like Shrubs and Trees
- Different kinds of High-Quality Turf Area
- Professionally Qualified and Well Experience mavnagerial and supervisory expertise
- Over 200 nos. of gardeners, operators, and skilledlabors.

We are constantly improving to keep our nursery up to date and innovative to supply our project with the first plant sample with the appropriate specification in the region.