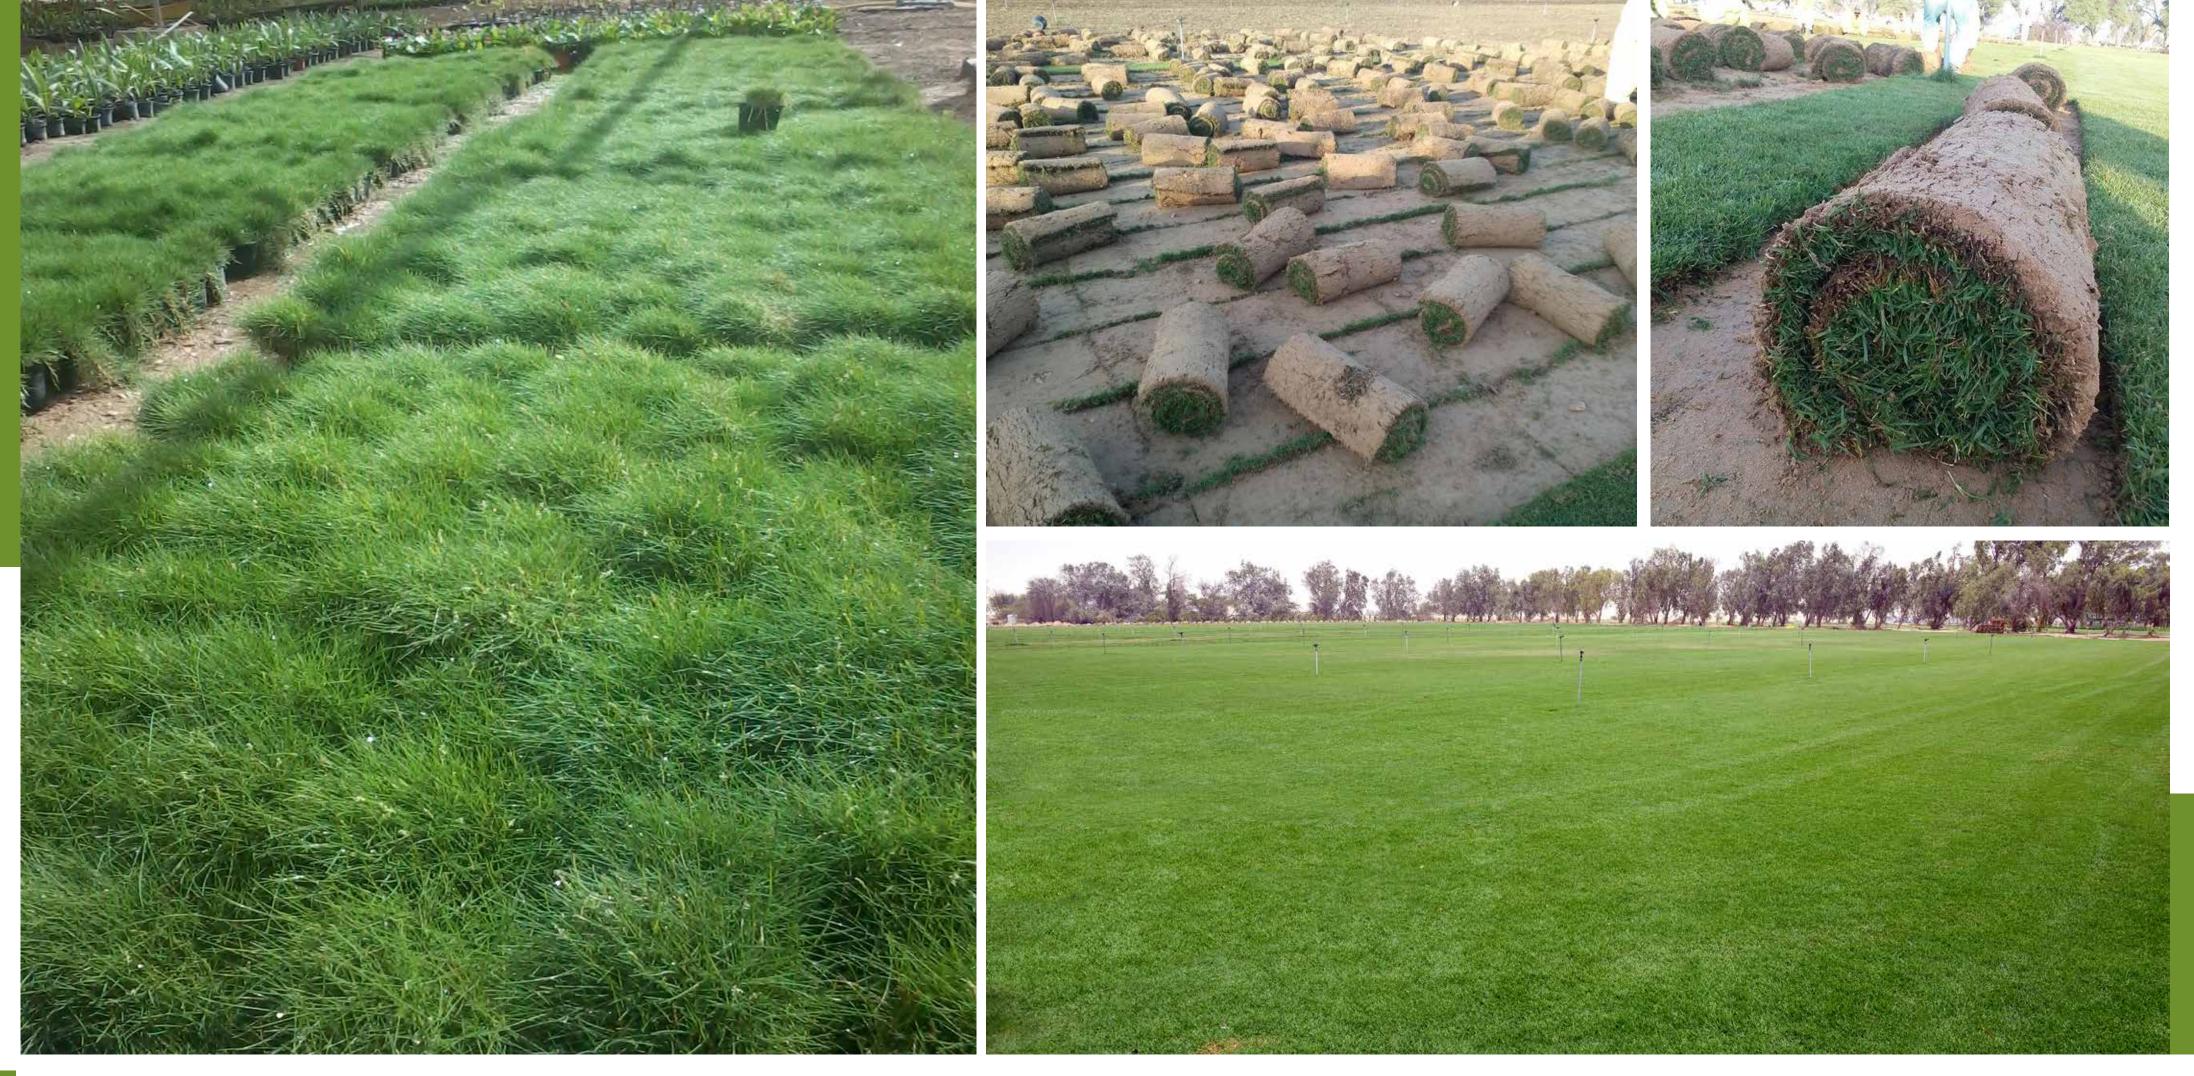

**ONE OF THE BIGGEST NURSERIES IN THE GCC AREA** 

- Outdoor playground
- Plastic toy series & fiber
- Material playground surface
- Children soft play equipment
- Fitness equipments

LAQTIFIA PARK

AL KHOR PARK

**SHERATON HOTEL** 

NURSERY

By definition, a plant nursery is an enclosed or fenced area designated for the short term and longtime growing of the plant materials in anticipation of moving them to other sites or location at their appropriate maturing; that's why we have one of the biggest nurseries in the GCC with an area of 500,000 m2. The plants and related flora placed in your project, will be the most important for your Landscape success.

- Massive Stock of Plant and Trees
- Production Facilitation like Green House
- Soil Mixture Preparation Area
- Store for Nursery Materials
- Native Plant like Shrubs and Trees
- Different kinds of High-Quality Turf Area
- Professionally Qualified and Well Experience mavnagerial and supervisory expertise
- Over 200 nos. of gardeners, operators, and skilledlabors.