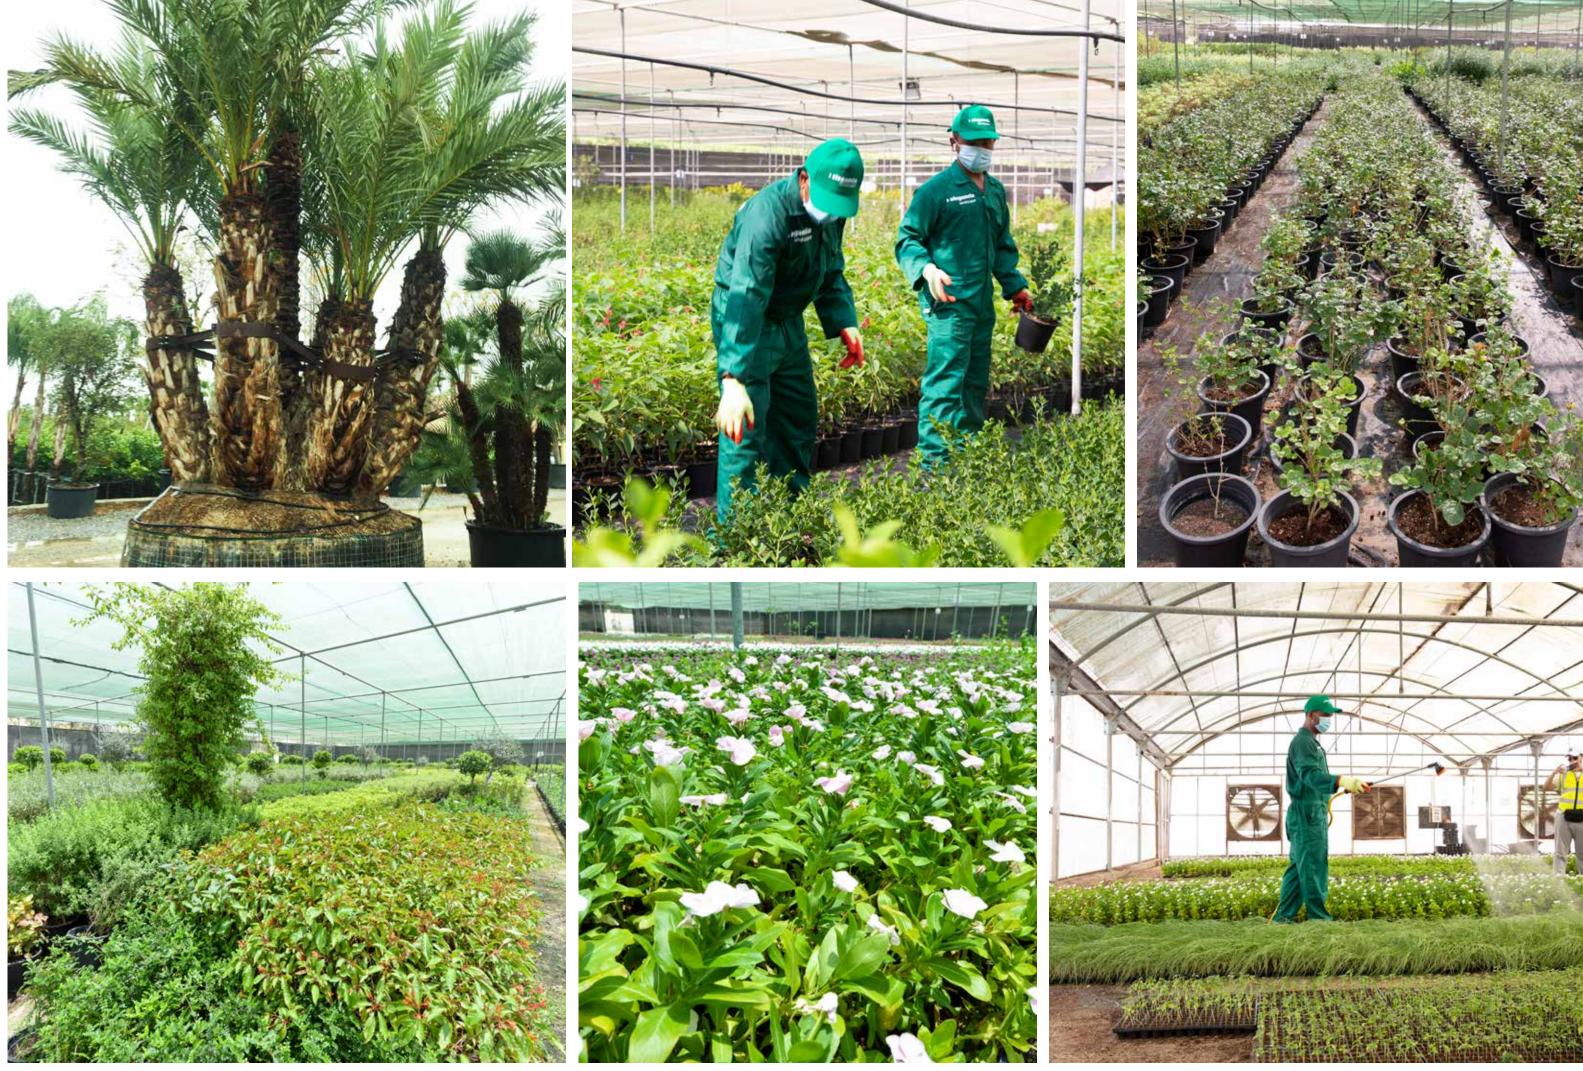

**ONE OF THE BIGGEST NURSERIES IN THE GCC AREA** 

- Outdoor playground
- Plastic toy series & fiber
- Material playground surface
- Children soft play equipment
- Fitness equipments

LAQTIFIA PARK

AL KHOR PARK

**SHERATON HOTEL** 

NURSERY

By definition, a plant nursery is an enclosed or fenced area designated for the short term and longtime growing of the plant materials in anticipation of moving them to other sites or location at their appropriate maturing; that's why we have one of the biggest nurseries in the GCC with an area of 500,000 m2. The plants and related flora placed in your project, will be the most important for your Landscape success.

- Massive Stock of Plant and Trees
- Production Facilitation like Green House
- Soil Mixture Preparation Area
- Store for Nursery Materials
- Native Plant like Shrubs and Trees
- Different kinds of High-Quality Turf Area
- Professionally Qualified and Well Experience mavnagerial and supervisory expertise
- Over 200 nos. of gardeners, operators, and skilledlabors.

We are constantly improving to keep our nursery up to date and innovative to supply our project with the first plant sample with the appropriate specification in the region.