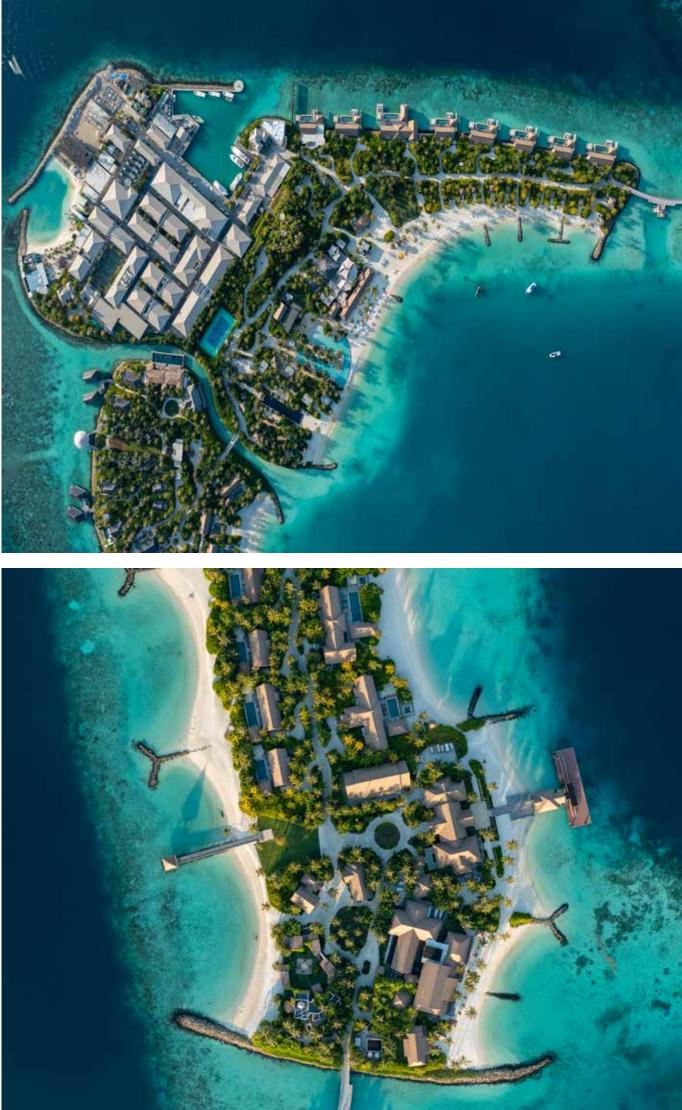

### WALDORF ASTORIA MALDIVES ITHAAFUSHI

**Scope:** Soft Landscape, Irrigation and Hard Landscape.

**Landscape Area:** 758,000 m<sup>2</sup>

**Location:** Maldives

#### ANANTARA (BANANA ISLAND)

**Scope:** Design and Installation

**Landscape Area:** 70,000 m<sup>2</sup>

**Location:** Doha, Qatar