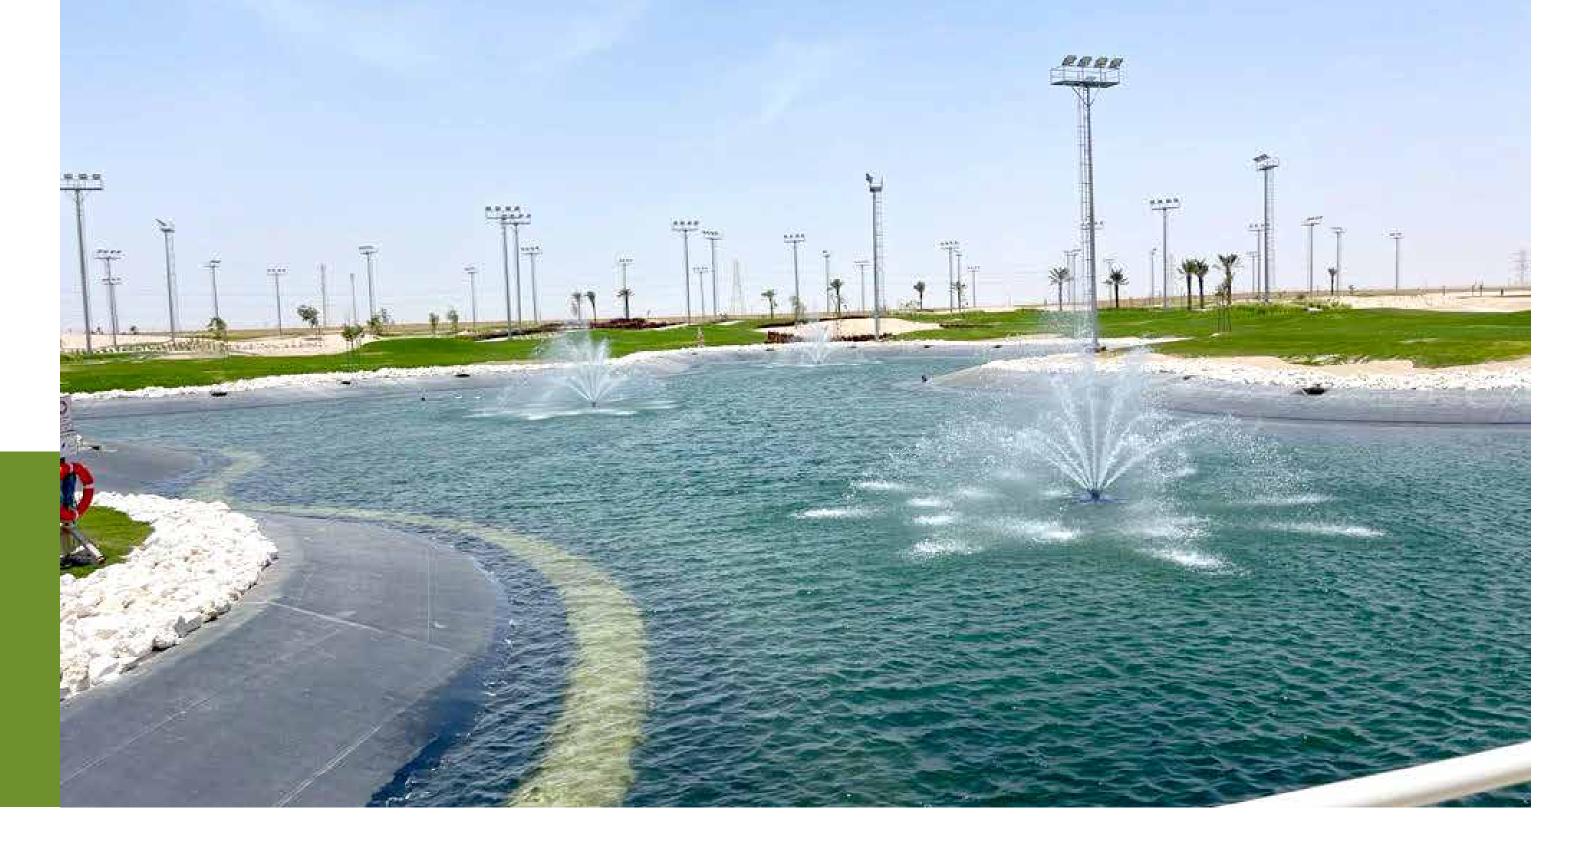

#### GOLF COURSE TAB

#### Scope:

Design & Build (Softscape, Water Feature, Hardscape, Irrigation and Maintenance)

**Location:** Doha,Qatar