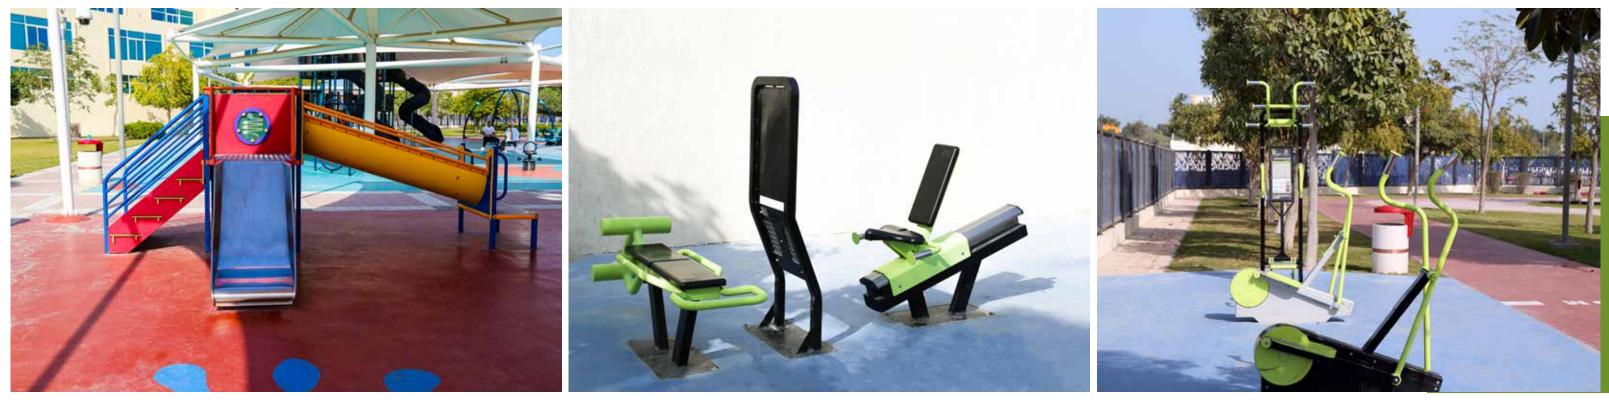

## PLAY EQUIPMENT

Modern playgrounds often have recreational equipment such as the seesaw, swing set, slide, jungle gym, chin-up bars, sandbox, spring rider, trapeze rings, playhouses, and mazes. Elegancia Landscape motivates and help the children to develop physical coordination, strength, and flexibility, as well as providing recreation and enjoyment and supporting their social and emotional development through supplying, installing and maintaining all types of play equipment including:

- Outdoor playground
- Plastic toy series & fiber
- Material playground surface
- Children soft play equipment
- Fitness equipments

LAQTIFIA PARK

AL KHOR PARK

**SHERATON HOTEL** 

NURSERY

By definition, a plant nursery is an enclosed or fenced area designated for the short term and longtime growing of the plant materials in anticipation of moving them to other sites or location at their appropriate maturing; that's why we have one of the biggest nurseries in the GCC with an area of 500,000 m2. The plants and related flora placed in your project, will be the most important for your Landscape success.