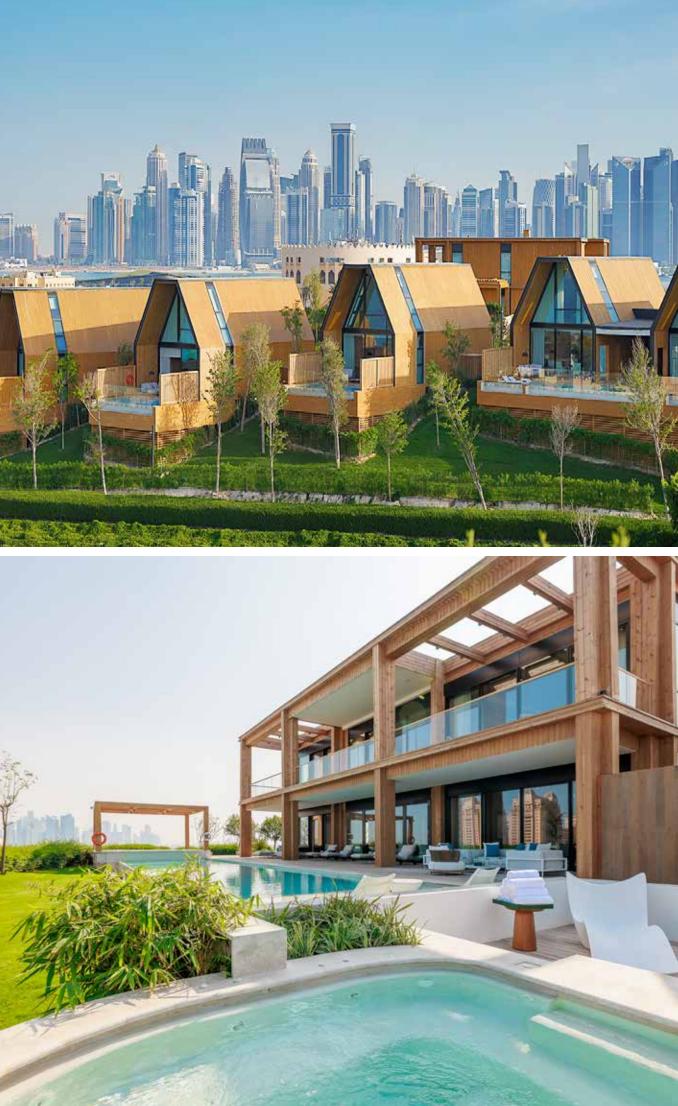

# elegancia landscape

One of the major landscaping players in Qatar. with a wide range of high-end turnkey landscaping services, water features, soft & hard landscape design, and maintenance.

LANDSCAPE CONTRACTOR

#### ABOUT ELEGANCIA LANDSCAPE

A subsidiary of Estithmar Holding, is one of the major landscaping players in the GCC Region. The company has a wide range of high-end turnkey landscaping services, water features, soft & hard Landscape design, and maintenance.

Since its establishment, Elegancia Landscape has strived to be one of the best major landscaping players in Qatar. As a Grade "A" Landscape contractor, Elegancia Landscape enjoys a solid position in the market, with over 2,300 qualified staff, This is supported by our strategic operations team and their organized and well-trained labor force.