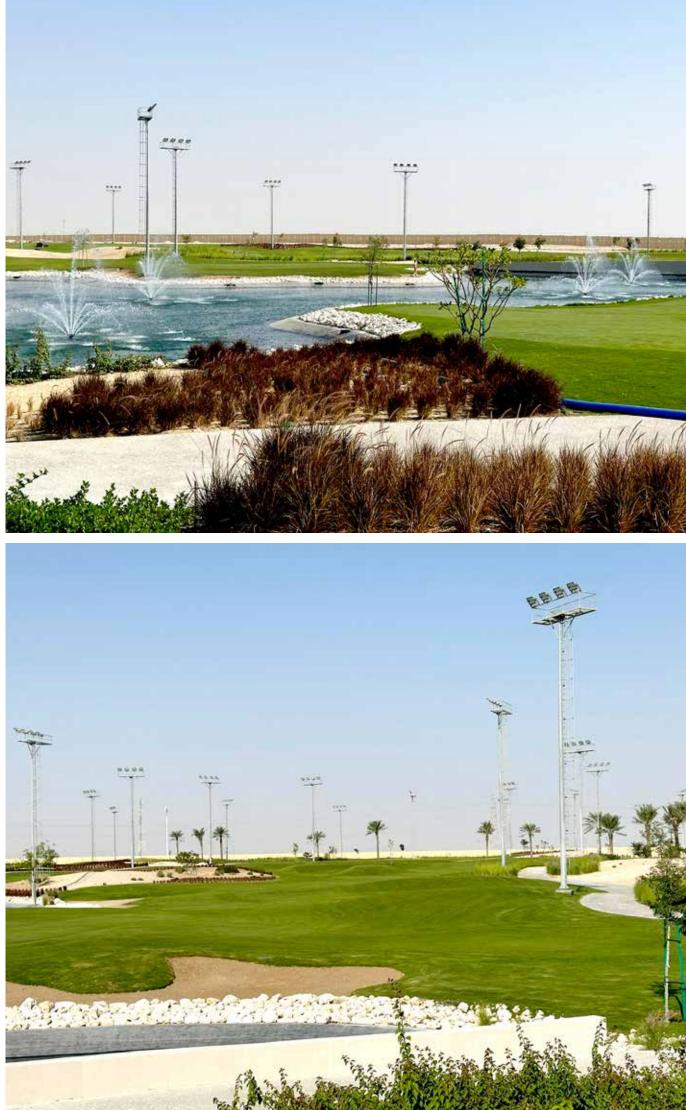

#### GOLF COURSE TAB

#### Scope:

Design & Build (Softscape, Water Feature, Hardscape, Irrigation and Maintenance)

**Location:** Doha,Qatar