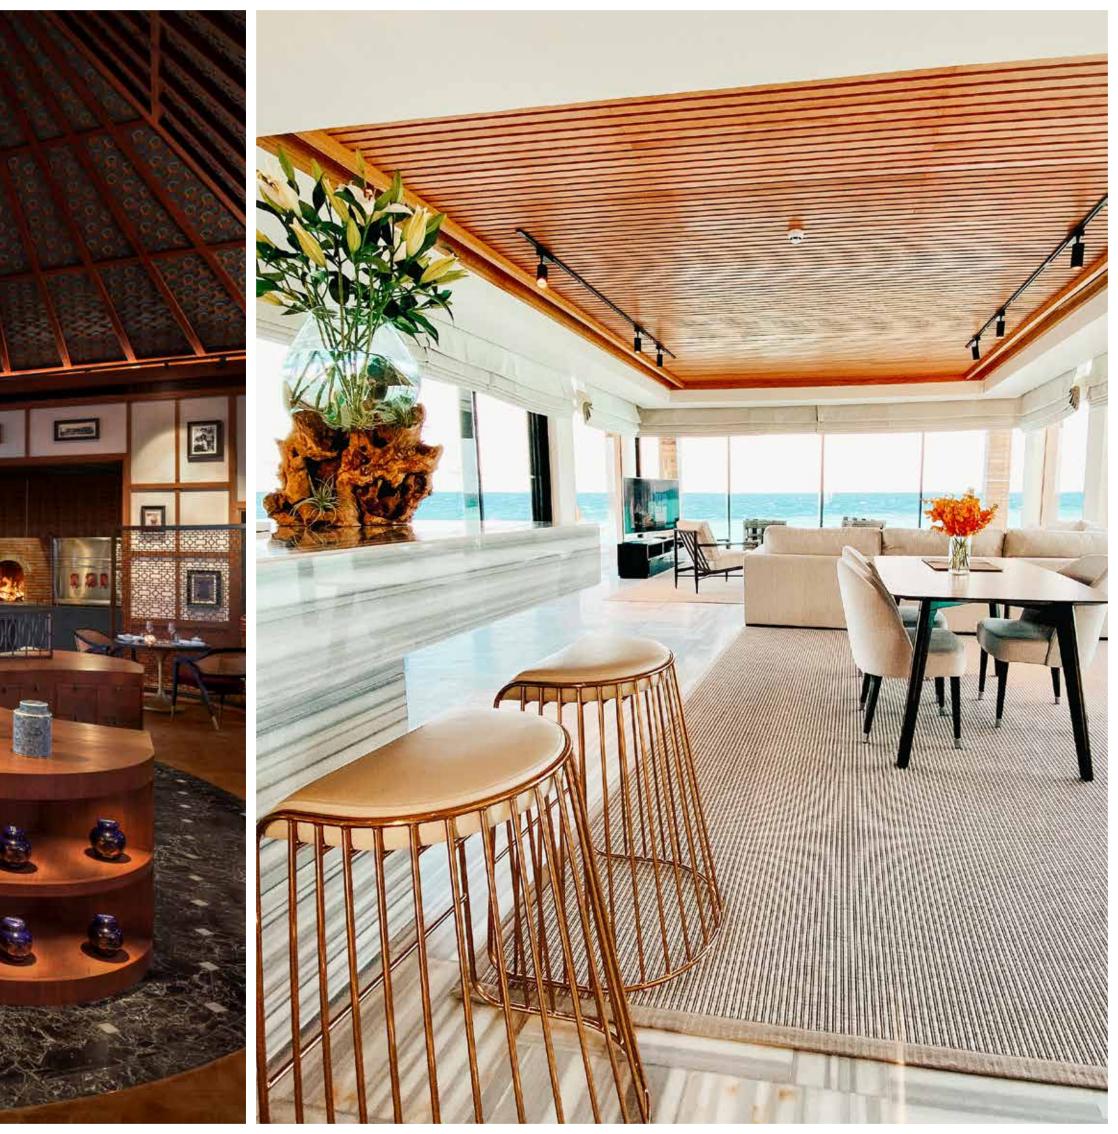

#### Waldorf Astoria Maldives Ithaafushi

Scope: • Flooring

H

- Steel works
- Painting works
- Joinery works
- MEP fixtures & accessories

forsta music leave innois assessio

6

Location: Maldives

**BUA:** 92,000 sqm