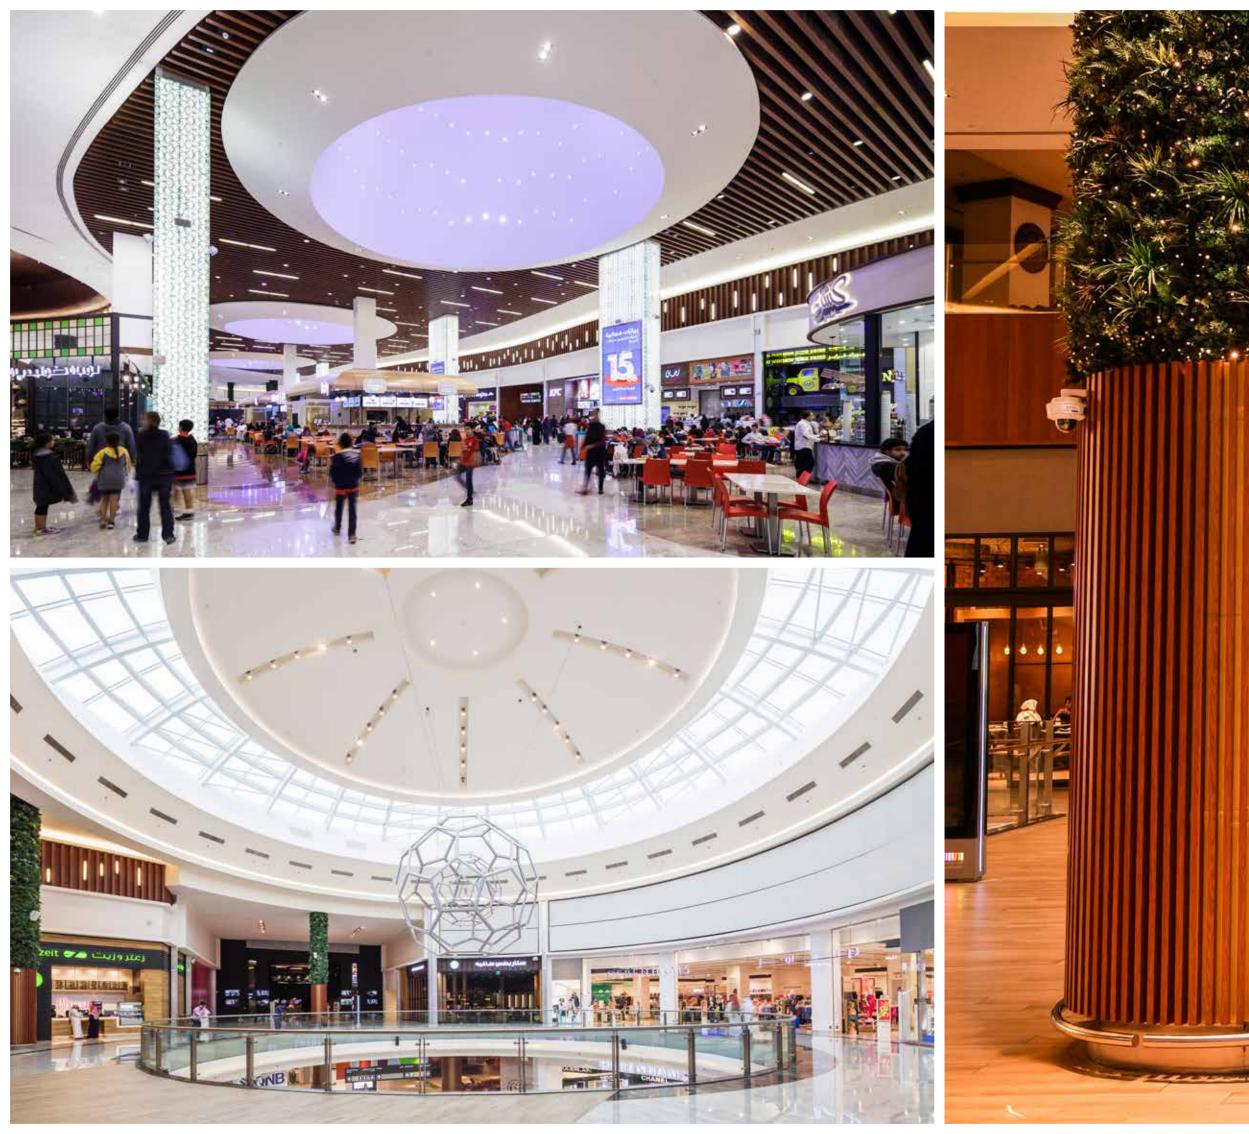

#### Mall of Qatar

Scope: • Joinery works

- wall and columns
- Painting works
- Flooring
- Washrooms
- Lift Lobbies
- Furniture, fixtures, and equipment
- Walls and ceilings finishing

114

BUA:429,190 sqmLocation:Al Rayyan, Qatar