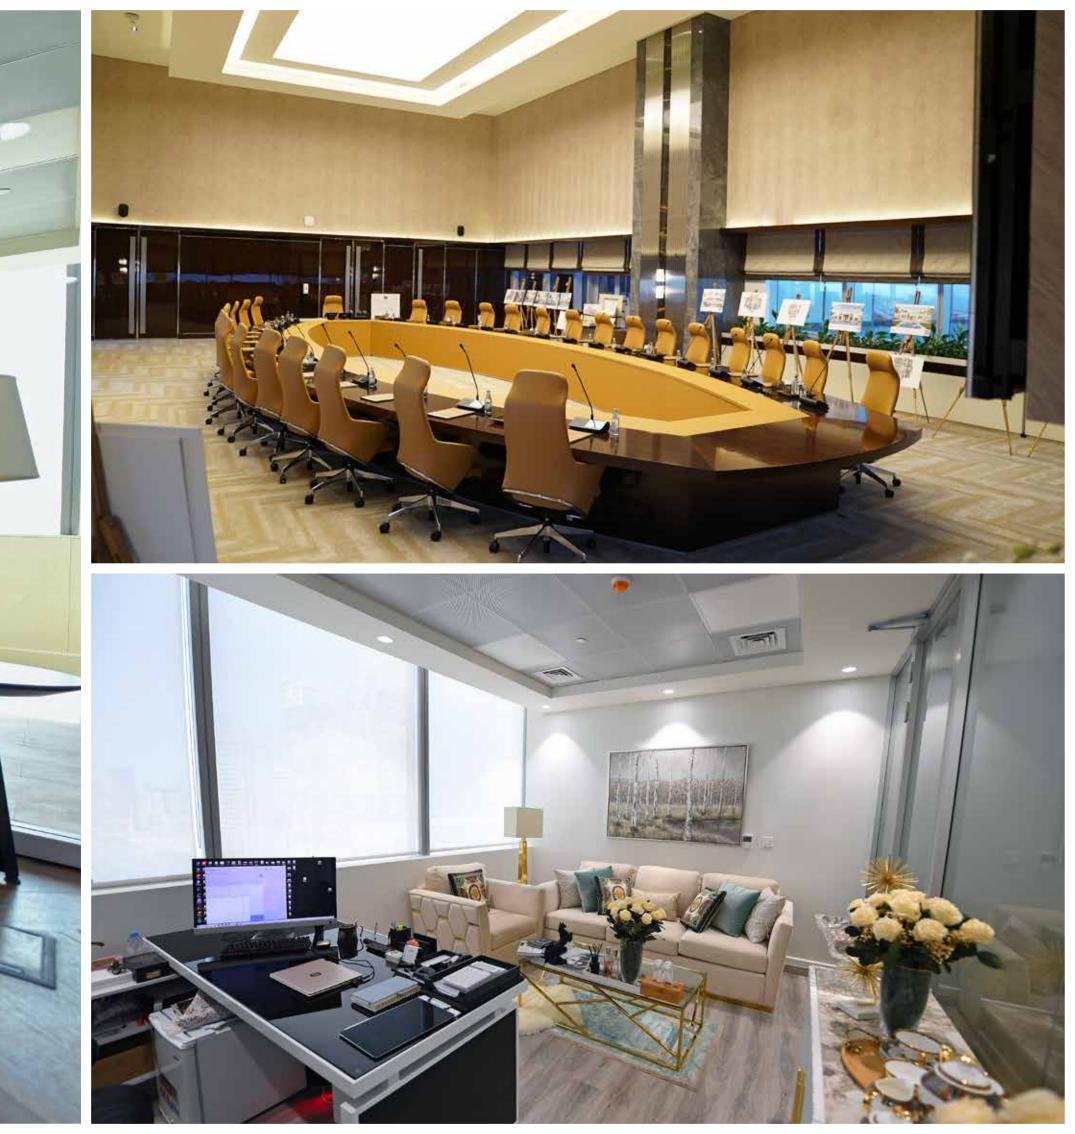

#### **The E18hteen Tower**

- **Scope:** MEP Fixtures & accessories
  - Reception Area
  - Lift Lobbies area
  - Walls
  - Painting works
  - Marble floor installation and finishing
  - Joinery works
  - Furniture, fixtures, and equipment

**BUA:** 117,143 sqm Location: Lusail city, Qatar