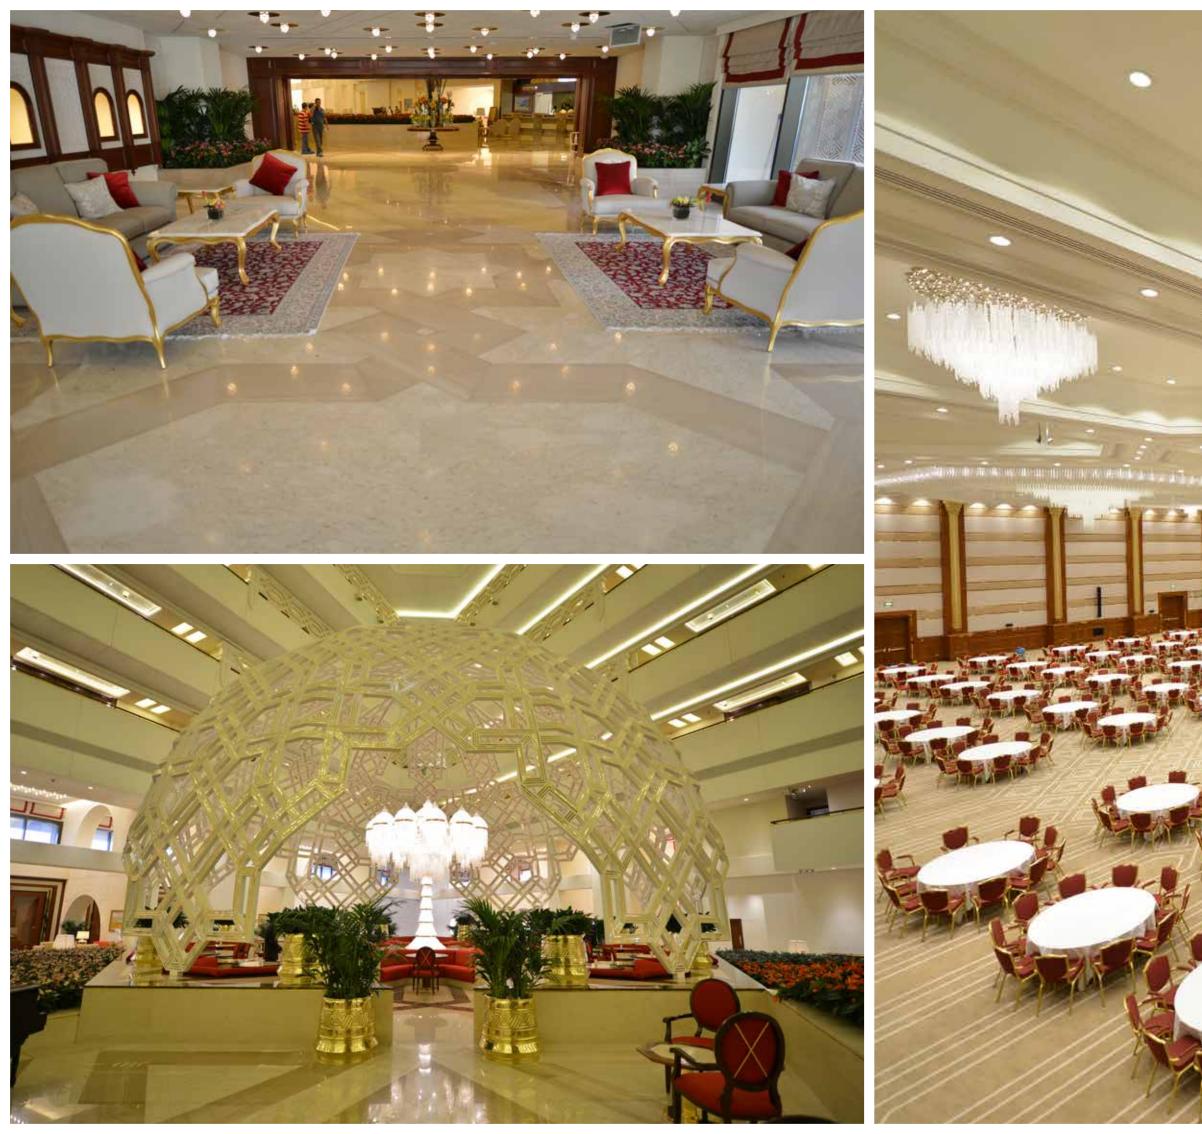

#### **Sheraton Hotel Doha**

**Scope:** Full fit-out and refurbishment of the site including:

- Celling
- Flooring
- Furniture, fixtures, and equipment
- MEP fixtures & accessories
- Steel works
- Joinery works
- Stone works
- Partitions
- Painting works
- Gypsum ceiling
- Tiling

64 Suites

16

11

Floors

Meeting Rooms

9 Restaurants & Lounges

courts

**BUA:** 178,950 sqm Location: West Bay, Qatar