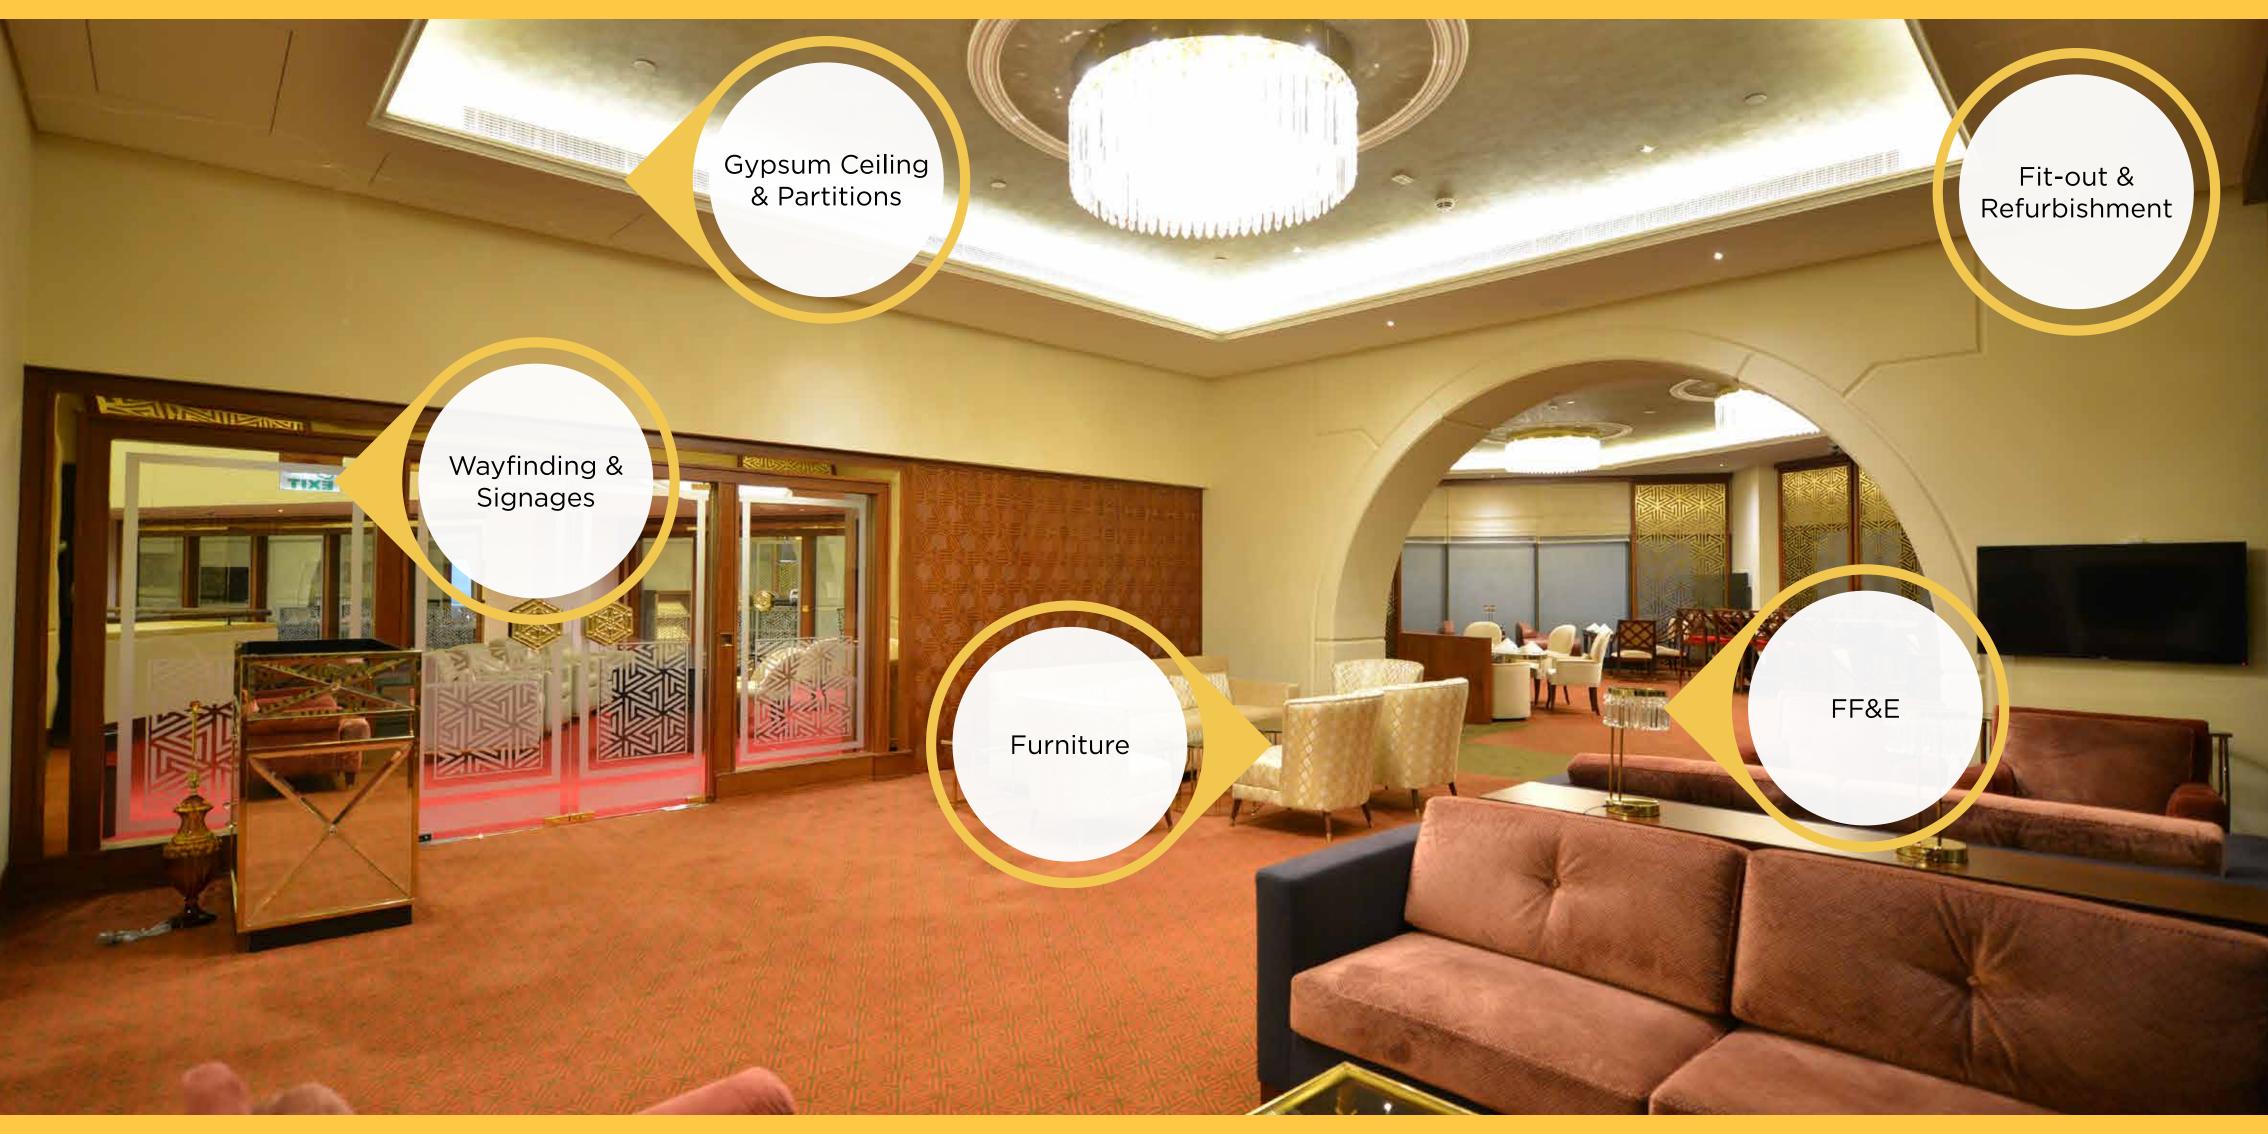

#### **Sheraton Hotel Doha**

**Scope:** Full fit-out and refurbishment of the site including:

- Celling
- Flooring
- Furniture, fixtures, and equipment
- MEP fixtures & accessories
- Steel works
- Joinery works
- Stone works
- Partitions
- Painting works
- Gypsum ceiling
- Tiling