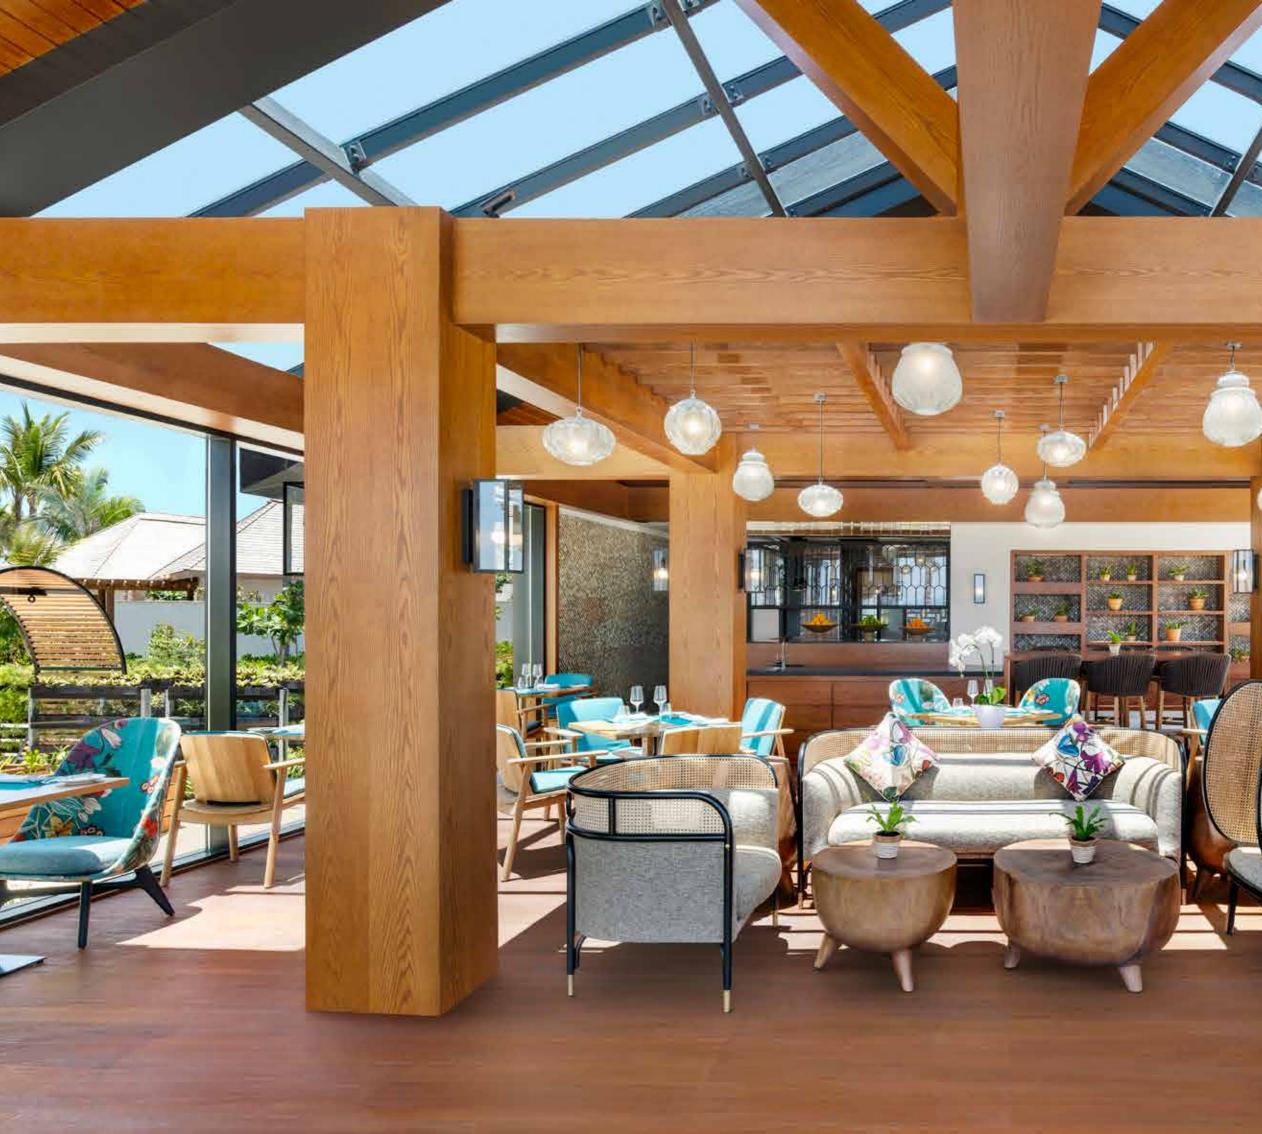

#### FROM CONCEPT DESIGN TO INSTALLATION

Elegancia fit-out's core business activities are the fit out of hotels, resorts, leisure, healthcare, commercial, corporate and mixed-use developments with a scope of works that can include all finishes (marble, floor finishes, wall finishes, joinery, gypsum, steel & metalwork, glazing etc.), FF&E and MEP all managed under a single contract with services that can include design, value engineering, procurement, site supervision and project management