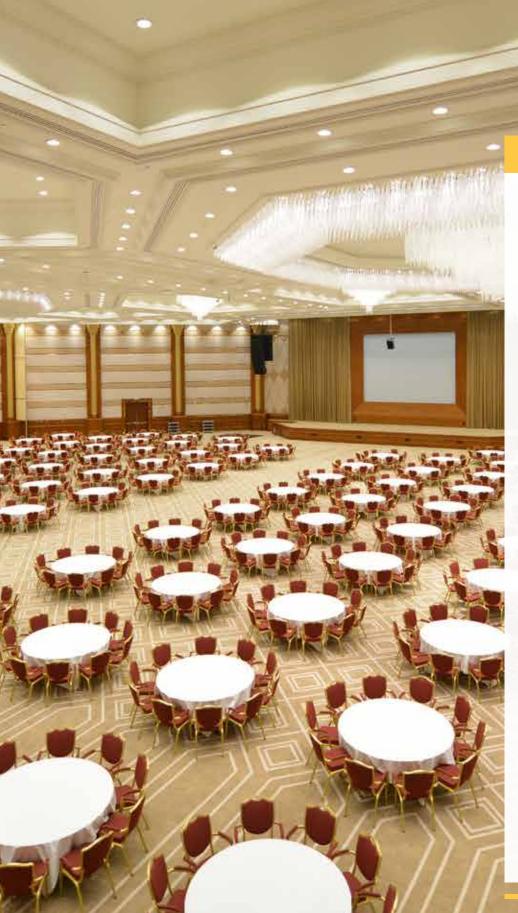

#### **Sheraton Hotel Doha**

**Scope:** Full fit-out and refurbishment of the site including:

- Celling
- Flooring
- Furniture, fixtures, and equipment
- MEP fixtures & accessories
- Steel works
- Joinery works
- Stone works
- Partitions
- Painting works
- Gypsum ceiling
- Tiling

64 Suites

16

11

Floors

Meeting Rooms

9 Restaurants & Lounges

courts

**BUA:** 178,950 sqm Location: West Bay, Qatar