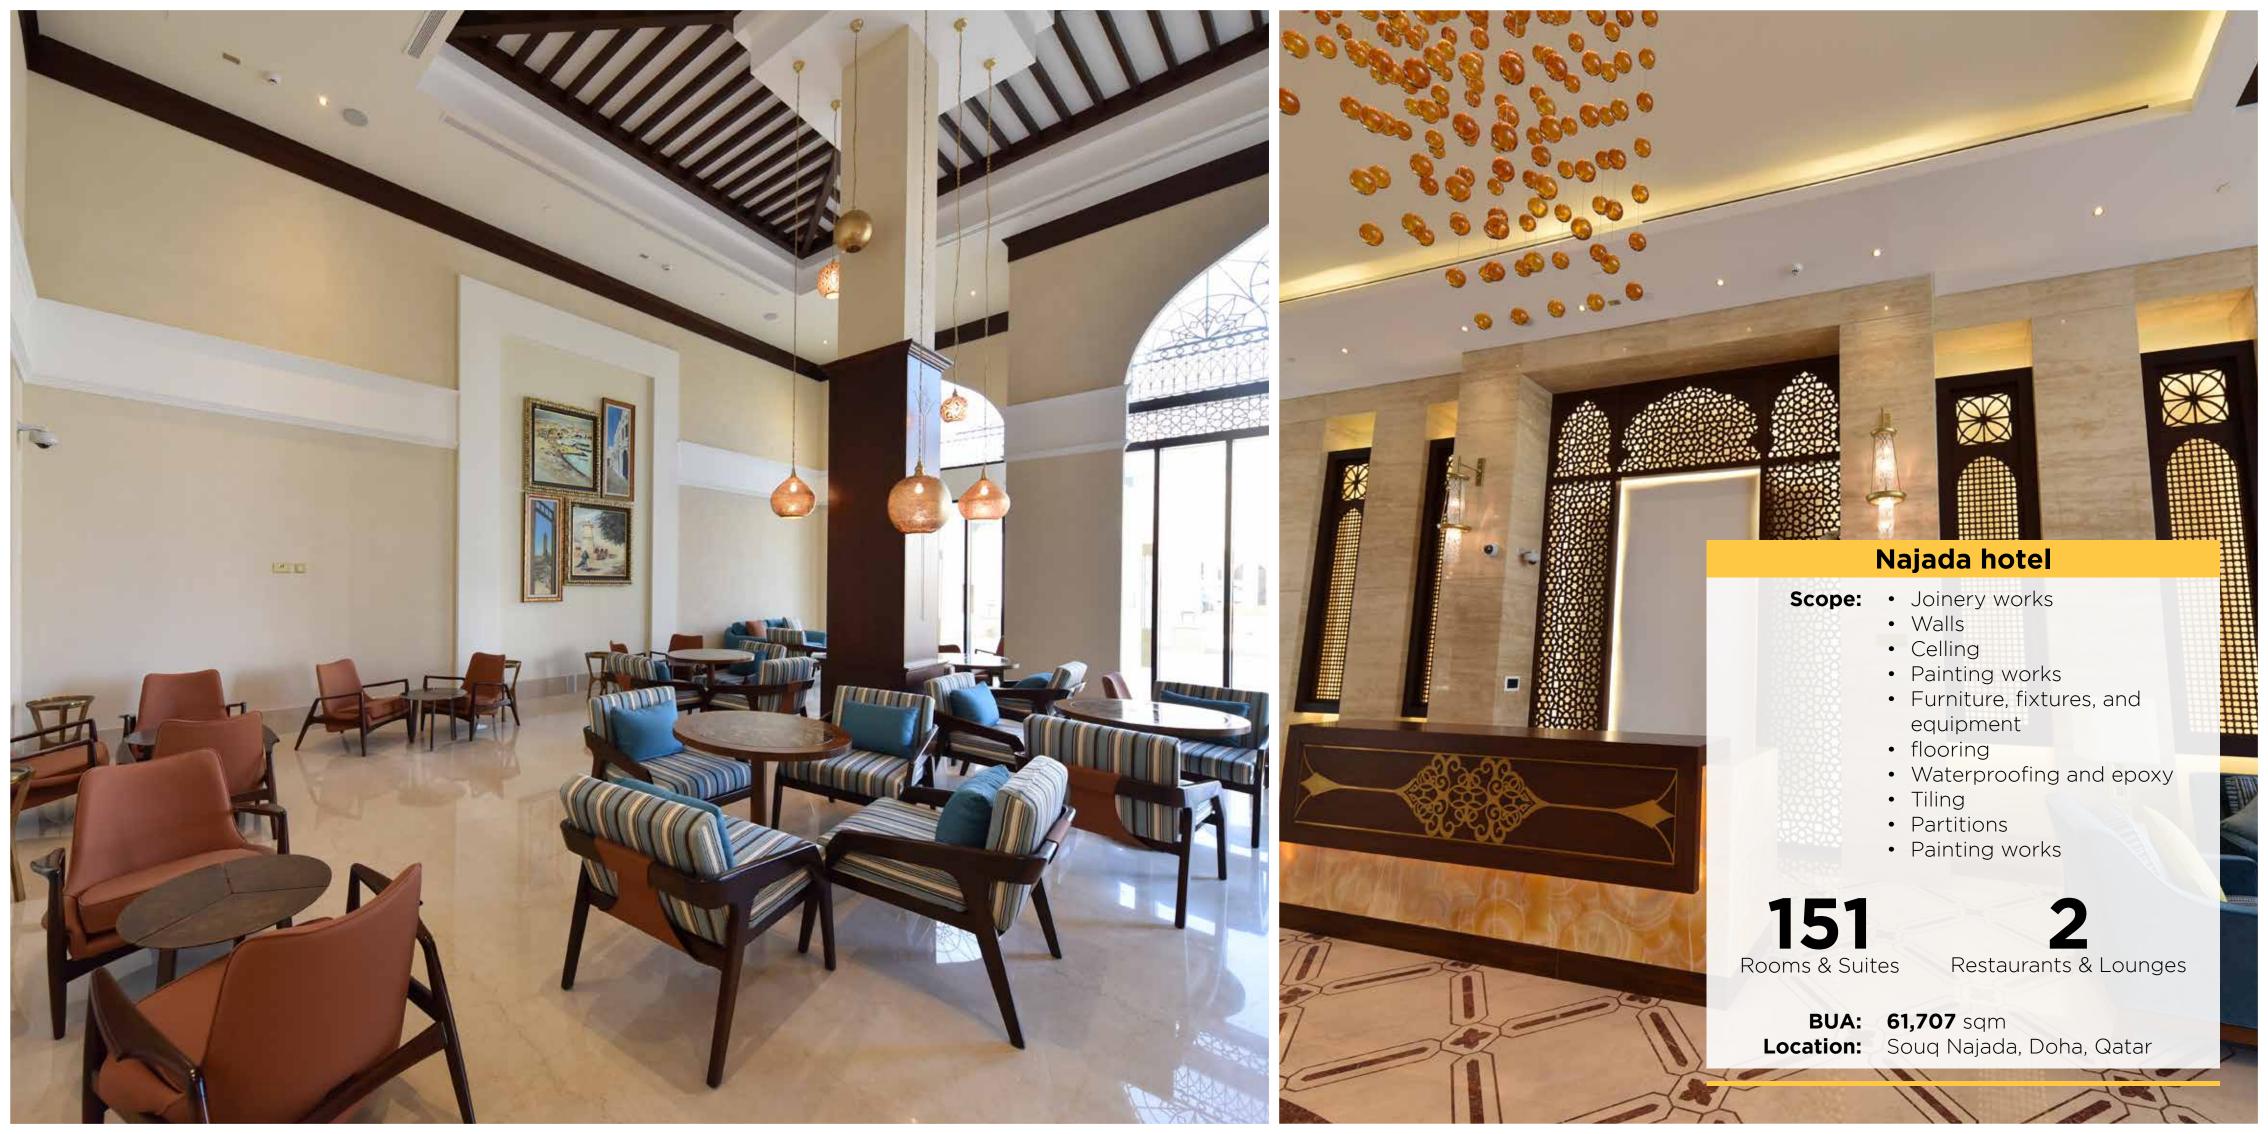

#### Al Rayyan Hotel

**Scope:** • MEP fixtures & accessories

- Joinery works
- Painting work
- Celling

- Flooring
- Furniture, fixtures, and equipment

201 6 Rooms And Suites

Restaurants & Lounges

**BUA:** 286,264 sqm Location: Mall of Qatar, AlRayyan, Qatar

#### Souq Waqif Hotel

Scope: • Joinery works

- MEP fixtures & accessories
- Reception Area
- Lobby
- Wall and Ceiling finishes
- Furniture
- Partitions
- Painting Works
- Gypsum Board
- GRG & Tiling

4

Waterproofing

160 Rooms &

Suites

6

Deluxe

Suites

12

Premium

Room

Amiri Suites

22 Jasra Suites

56 Deluxe

Room

BUA: 2,885 sqm Location: Souq Waqif, Doha, Qatar

Executive Suites

Standard Rooms