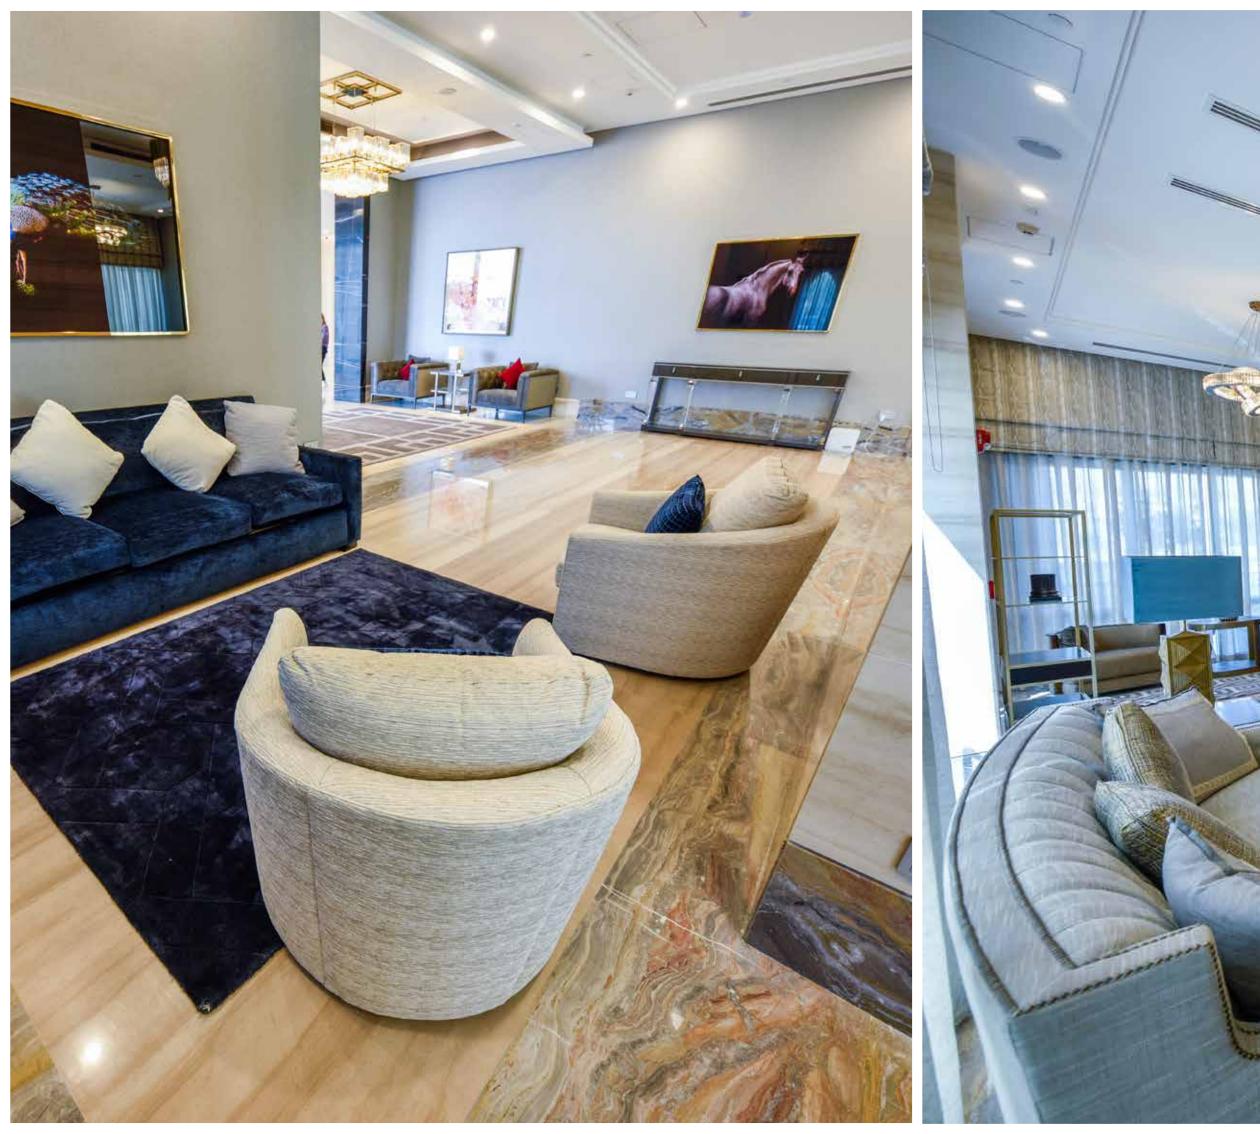

#### **The E18hteen Tower**

- **Scope:** MEP Fixtures & accessories
  - Reception Area
  - Lift Lobbies area
  - Walls
  - Painting works
  - Marble floor installation and finishing
  - Joinery works
  - Furniture, fixtures, and equipment

**BUA:** 117,143 sqm Location: Lusail city, Qatar