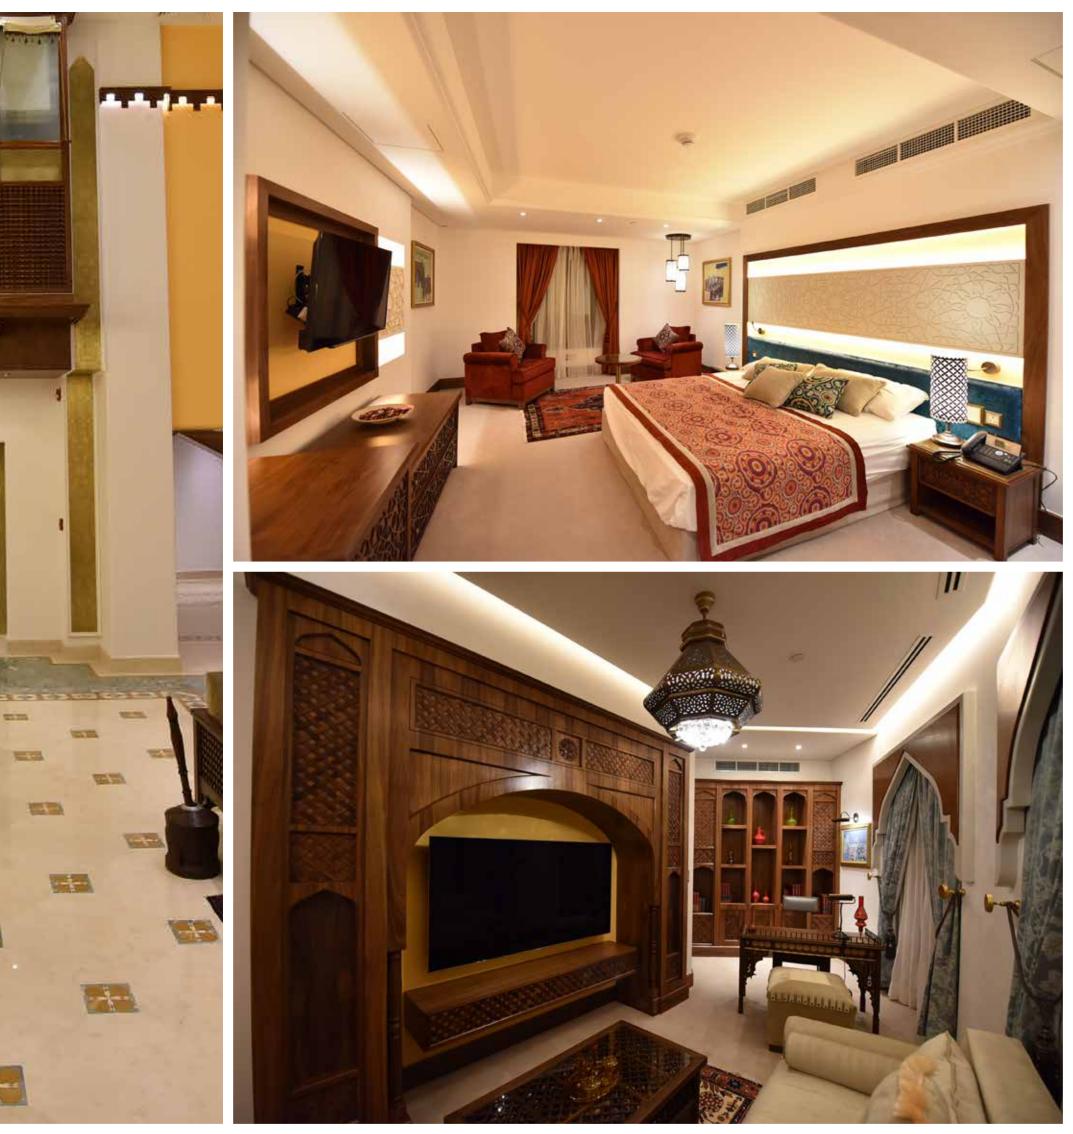

#### Souq Waqif Hotel

Scope: • Joinery works

- MEP fixtures & accessories
- Reception Area
- Lobby
- Wall and Ceiling finishes
- Furniture
- Partitions
- Painting Works
- Gypsum Board
- GRG & Tiling

4

Waterproofing

160 Rooms &

Suites

6

Deluxe

Suites

12

Premium

Room

Amiri Suites

22 Jasra Suites

56 Deluxe

Room

BUA: 2,885 sqm Location: Souq Waqif, Doha, Qatar

Executive Suites

Standard Rooms