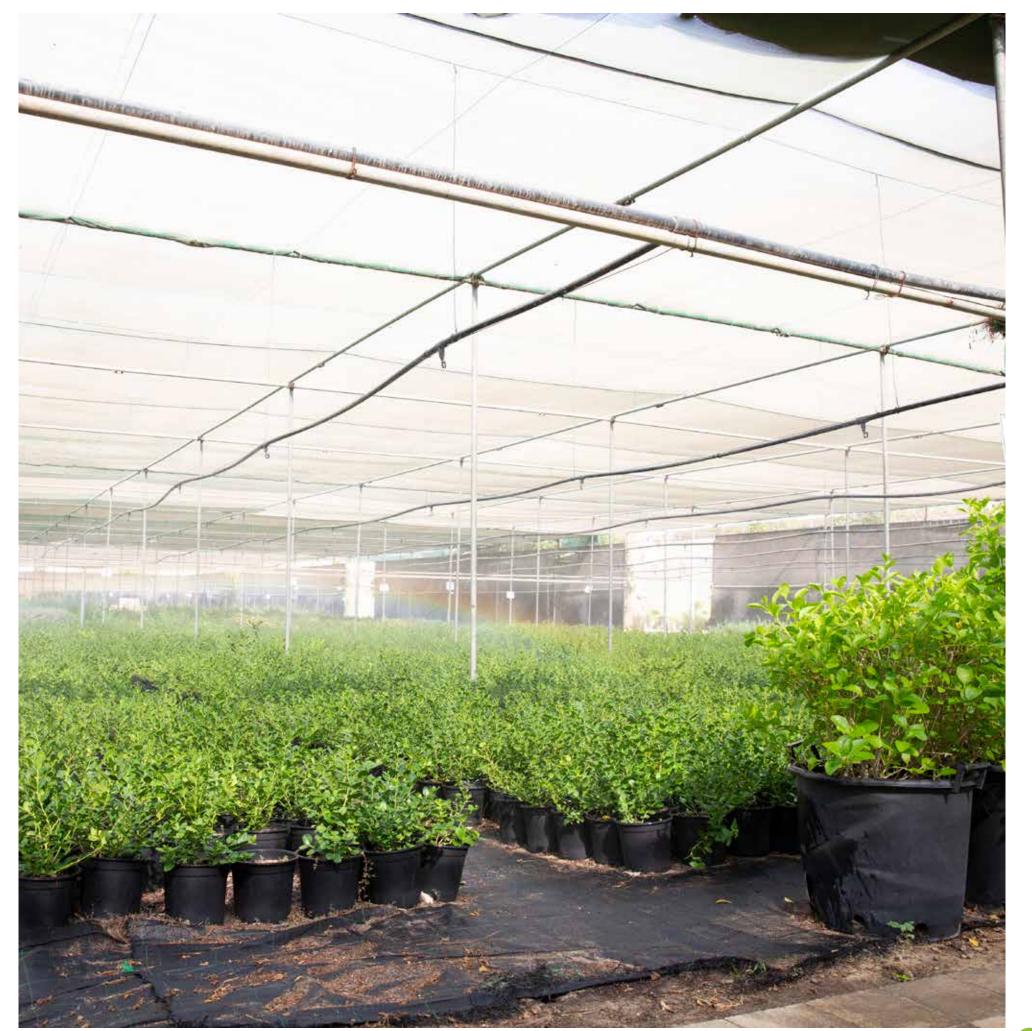

### LUSAIL CITY

Scope: Softscape & Irrigation system maintenance Landscape Area: 35,000 m<sup>2</sup>

ELEGANCIA LANDSCAPE | CORPORATE PROFILE 2021

Generation of the second se

By definition, a plant nursery is an enclosed or fenced area designated for the short term and longtime growing of the plant materials in anticipation of moving them to other sites or location at their appropriate maturing; that's why we have one of the biggest nurseries in the GCC with an area of 500,000 m<sup>2</sup>. The plants and related flora placed in your project, will be the most important for your Landscape success.

- Massive Stock of Plant and Trees
- Production Facilitation like Green House
- Soil Mixture Preparation Area
- Store for Nursery Materials
- Native Plant like Shrubs and Trees
- Different kinds of High-Quality Turf Area
- Professionally Qualified and Well Experience mavnagerial and supervisory expertise
- Over 200 nos. of gardeners, operators, and skilled labors.