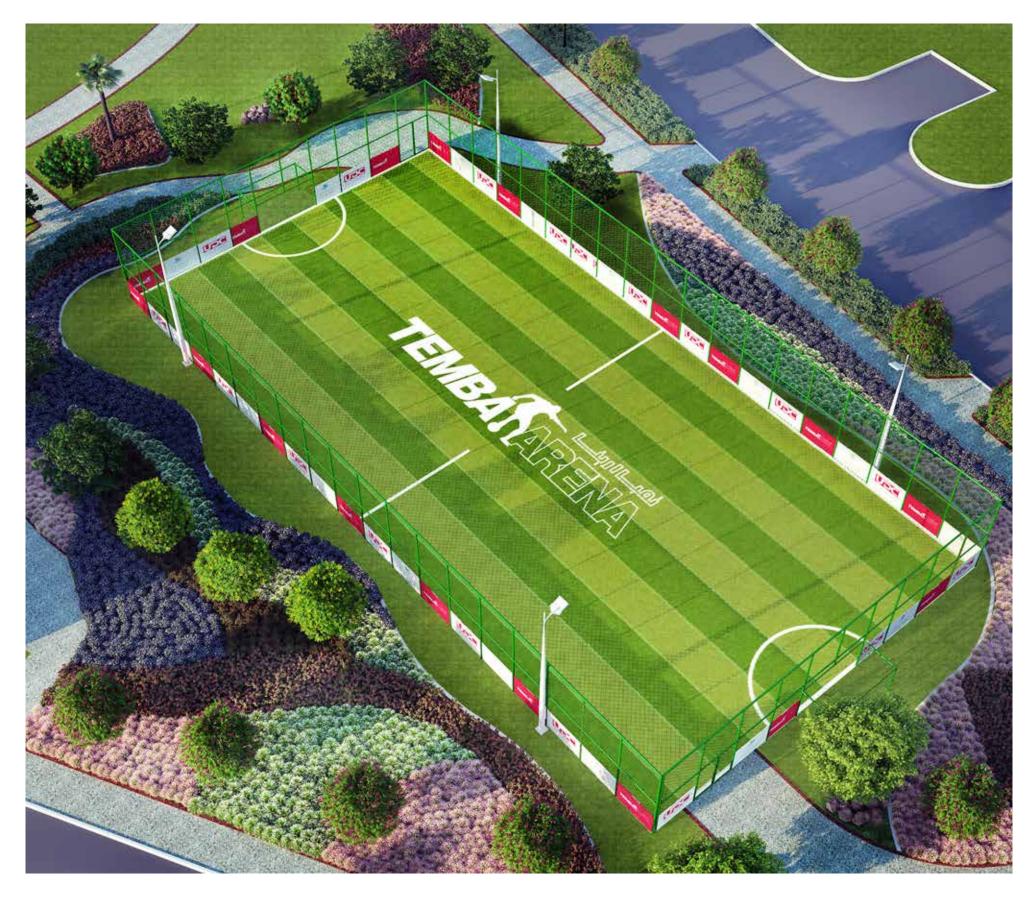

TEMBA ARENA 5A-SIDE FOOTBALL COURT Project Name 3400 m<sup>2</sup> Landscape Area

#### 100 HOURS

Area Project Location

Completed