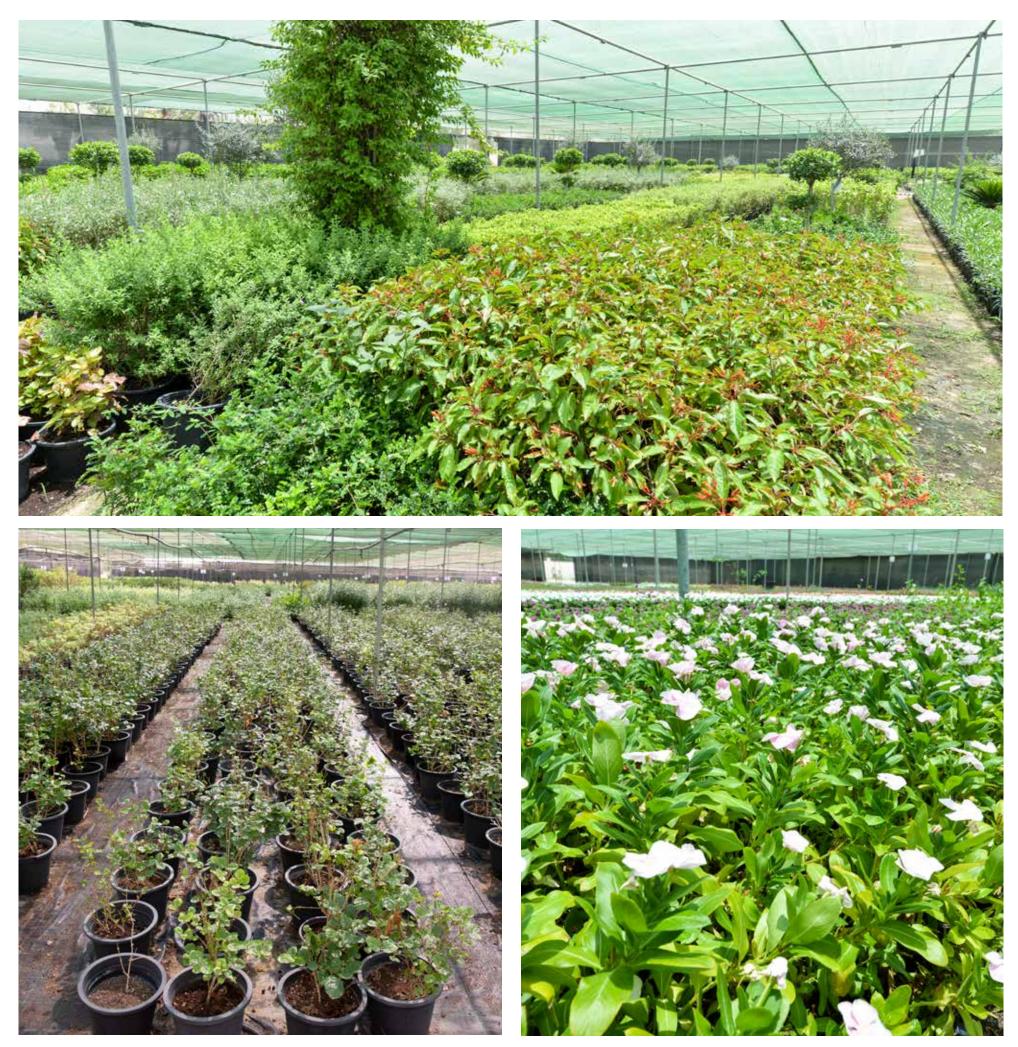

### LUSAIL CITY

Scope: Softscape & Irrigation system maintenance Landscape Area: 35,000 m<sup>2</sup>

ELEGANCIA LANDSCAPE | CORPORATE PROFILE 2021

Generation of the second se

By definition, a plant nursery is an enclosed or fenced area designated for the short term and longtime growing of the plant materials in anticipation of moving them to other sites or location at their appropriate maturing; that's why we have one of the biggest nurseries in the GCC with an area of 500,000 m<sup>2</sup>. The plants and related flora placed in your project, will be the most important for your Landscape success.

- Massive Stock of Plant and Trees
- Production Facilitation like Green House
- Soil Mixture Preparation Area
- Store for Nursery Materials
- Native Plant like Shrubs and Trees
- Different kinds of High-Quality Turf Area
- Professionally Qualified and Well Experience mavnagerial and supervisory expertise
- Over 200 nos. of gardeners, operators, and skilled labors.