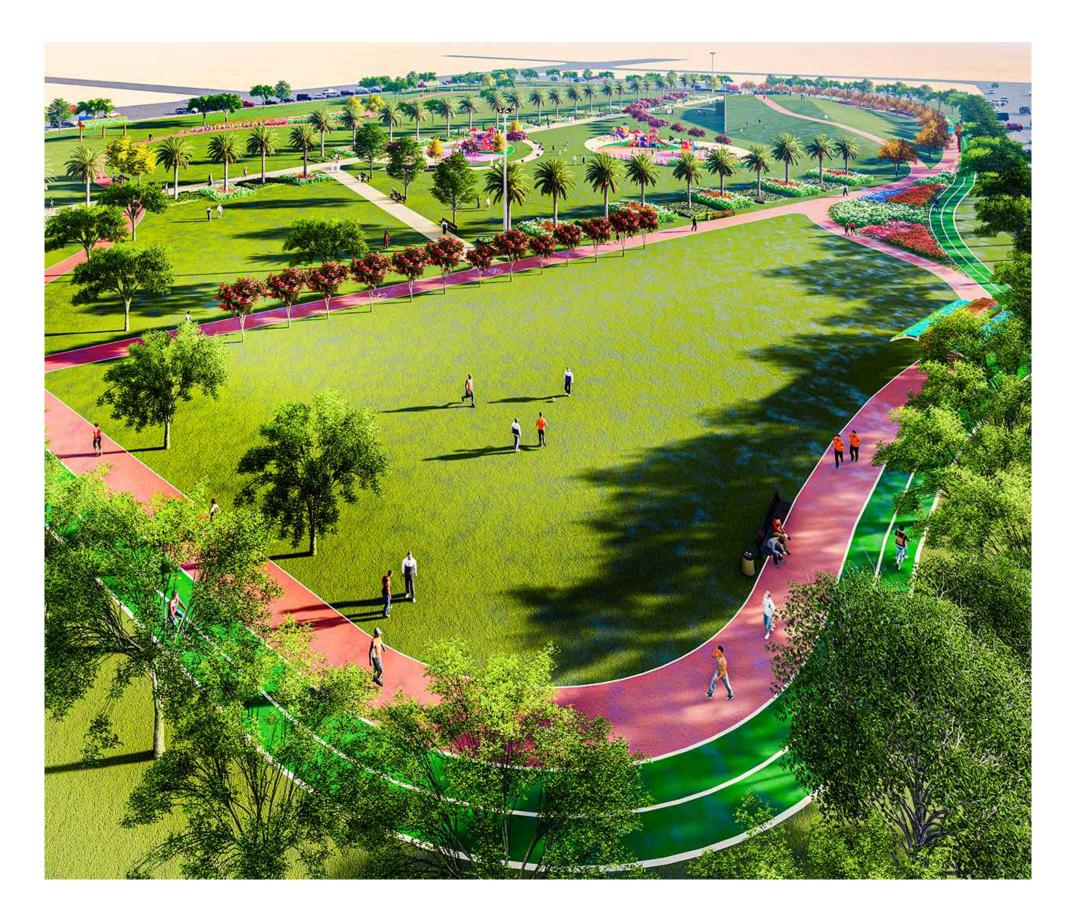

#### 120 HOURS

Project Location

Completed

ELEGANCIA LANDSCAPE | CORPORATE PROFILE 2021

AL GHARAFA PARK

Project Name

Landscape Area

52,000

m<sup>2</sup>

AL GHARAFA, QATAR

#### 160 HOURS

Project Location

Completed