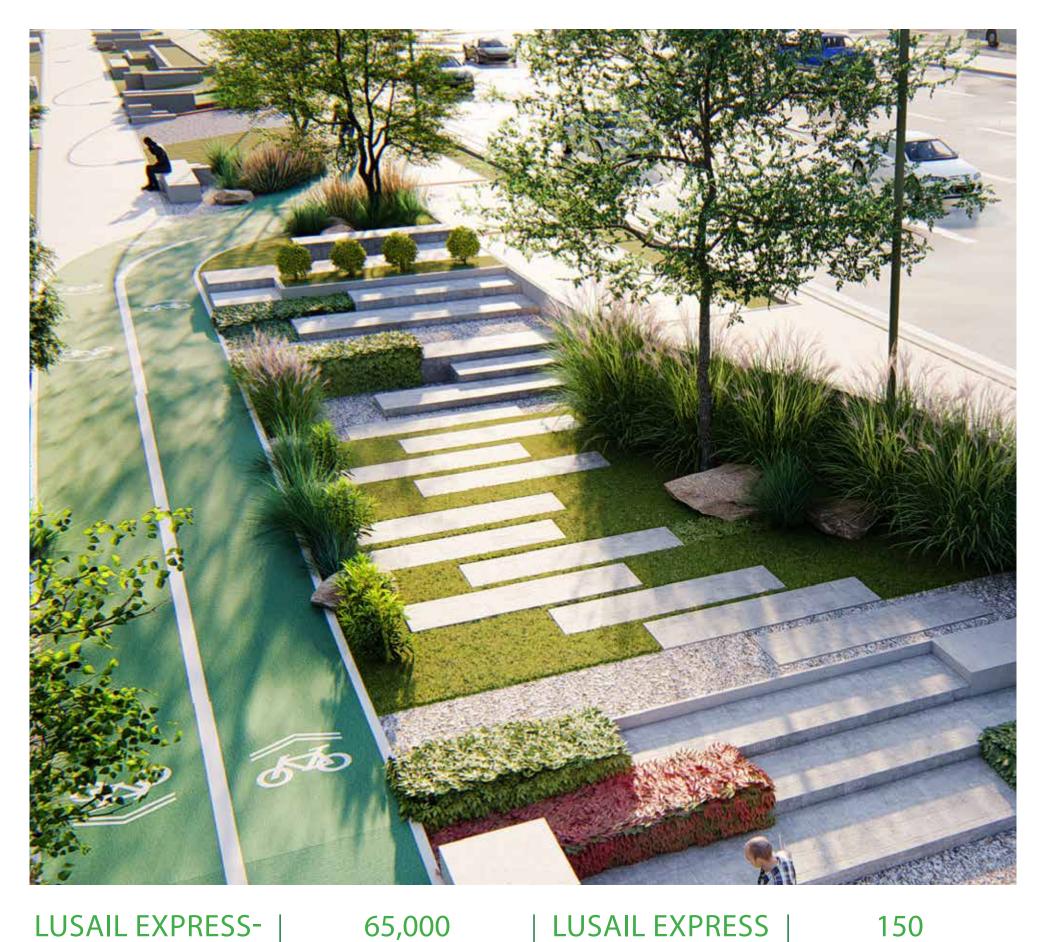

#### LUSAIL EXPRESS-WAY-ROAD LANDSCAPE

Project Name

m<sup>2</sup>

#### Landscape Area

#### LUSAIL EXPRESS ROAD, QATAR

Project Location

150 HOURS

Completed