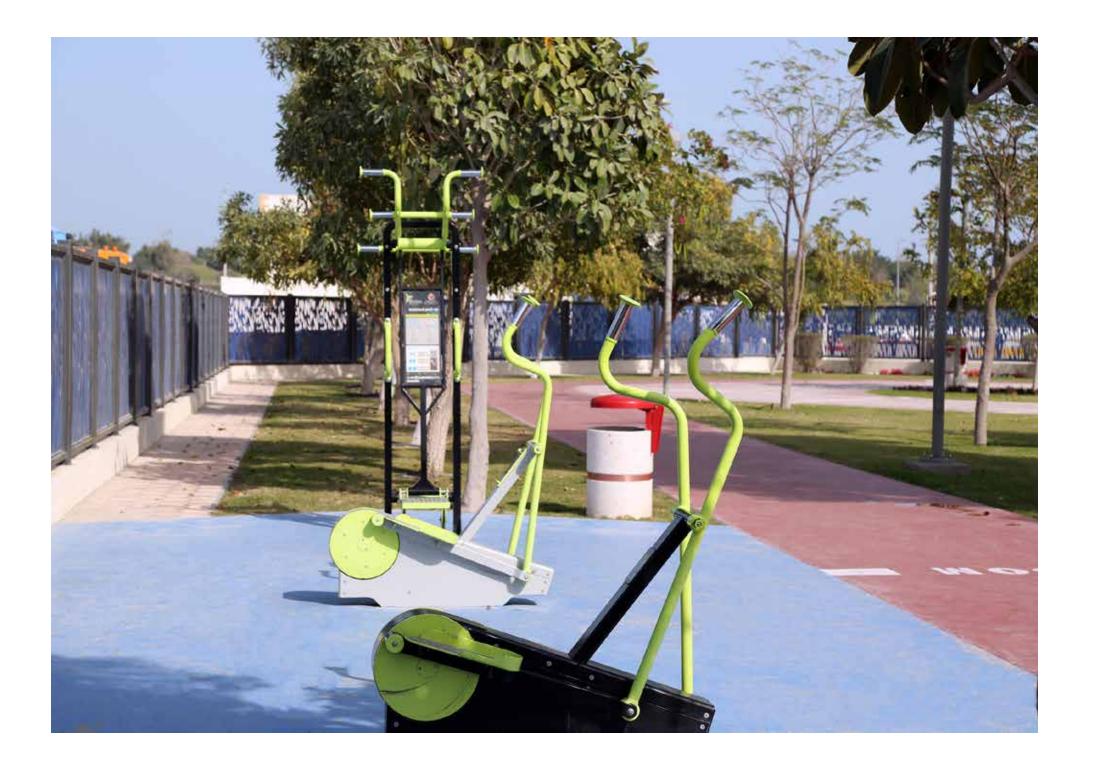

# TALENTO KNOW HOW TO PLAY

14

Modern playgrounds often have recreational equipment such as the seesaw, swing set, slide, jungle gym, chin-up bars, sandbox, spring rider, trapeze rings, playhouses, and mazes. Elegancia Landscape motivates and help the children to develop physical coordination, strength, and flexibility, as well as providing recreation and enjoyment and supporting their social and emotional development through supplying, installing and maintaining all types of play equipment including:

- Outdoor playground
- Plastic toy series & fiber
- Material playground surface
- Children soft play equipment
- Fitness equipments