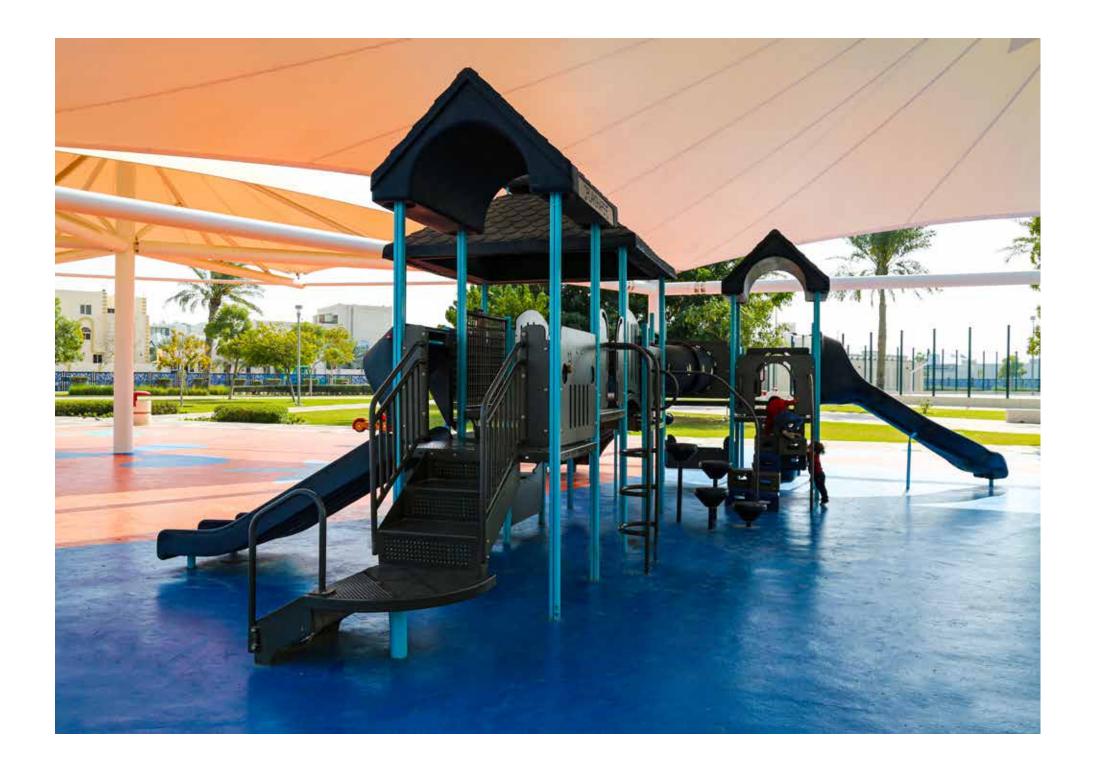

# TALENTO KNOW HOW TO PLAY

14

Modern playgrounds often have recreational equipment such as the seesaw, swing set, slide, jungle gym, chin-up bars, sandbox, spring rider, trapeze rings, playhouses, and mazes. Elegancia Landscape motivates and help the children to develop physical coordination, strength, and flexibility, as well as providing recreation and enjoyment and supporting their social and emotional development through supplying, installing and maintaining all types of play equipment including:

- Outdoor playground
- Plastic toy series & fiber
- Material playground surface
- Children soft play equipment
- Fitness equipments