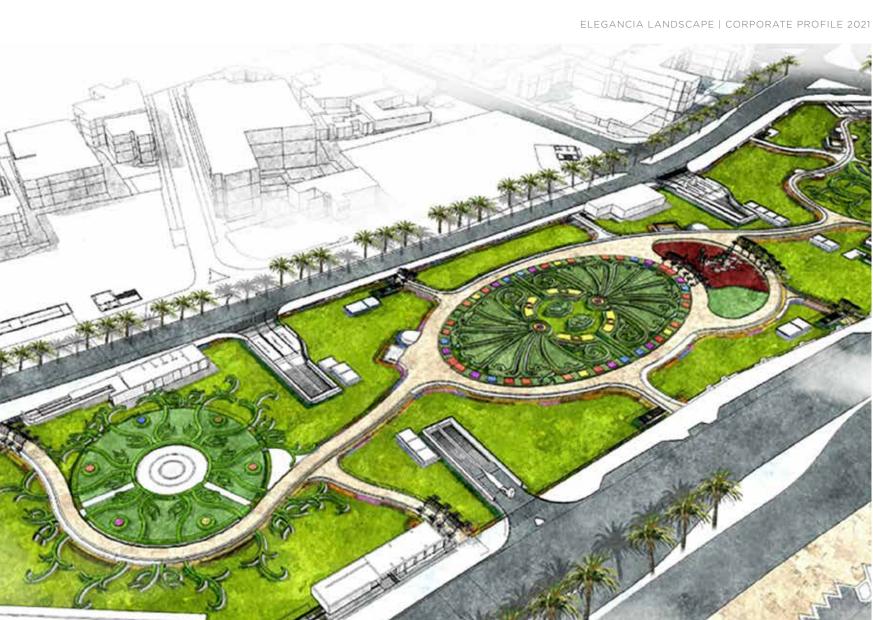

#### SOUQ WAQIF PARK

450,000 m<sup>2</sup>

## SOUQ WAQIF

#### 380 HOURS

Project Name

Landscape Area

Project Location

Completed

29 📢 🍈