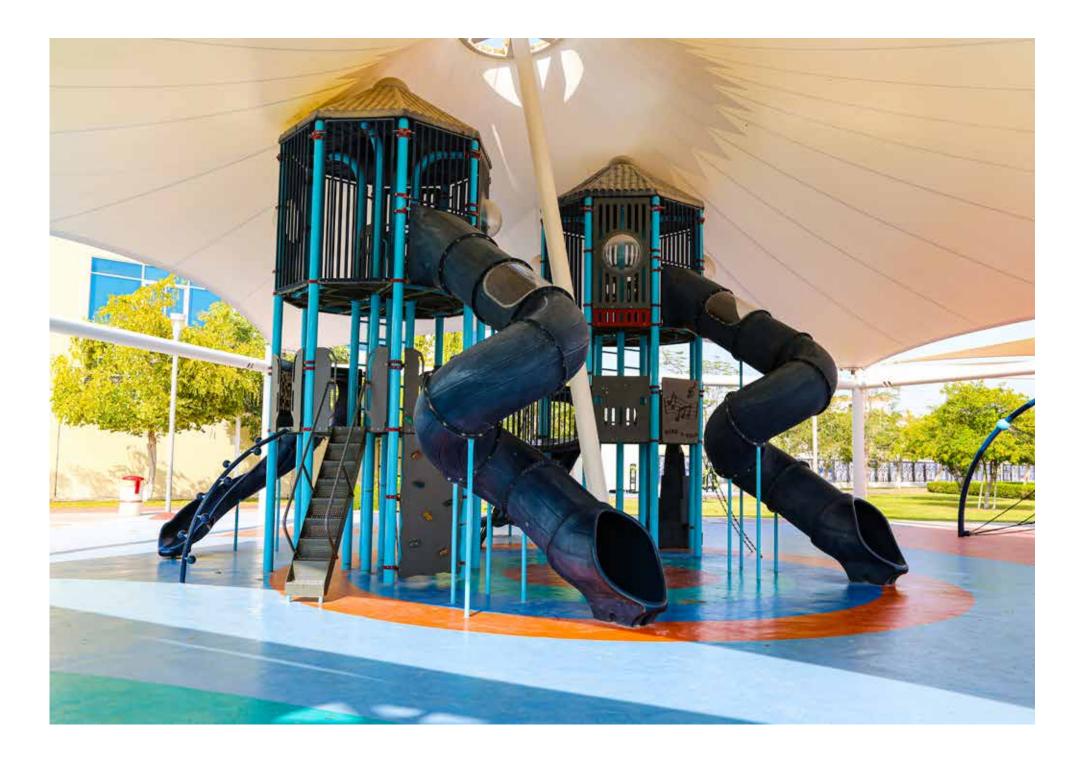

# TALENTO KNOW HOW TO PLAY

14

Modern playgrounds often have recreational equipment such as the seesaw, swing set, slide, jungle gym, chin-up bars, sandbox, spring rider, trapeze rings, playhouses, and mazes. Elegancia Landscape motivates and help the children to develop physical coordination, strength, and flexibility, as well as providing recreation and enjoyment and supporting their social and emotional development through supplying, installing and maintaining all types of play equipment including:

- Outdoor playground
- Plastic toy series & fiber
- Material playground surface
- Children soft play equipment
- Fitness equipments