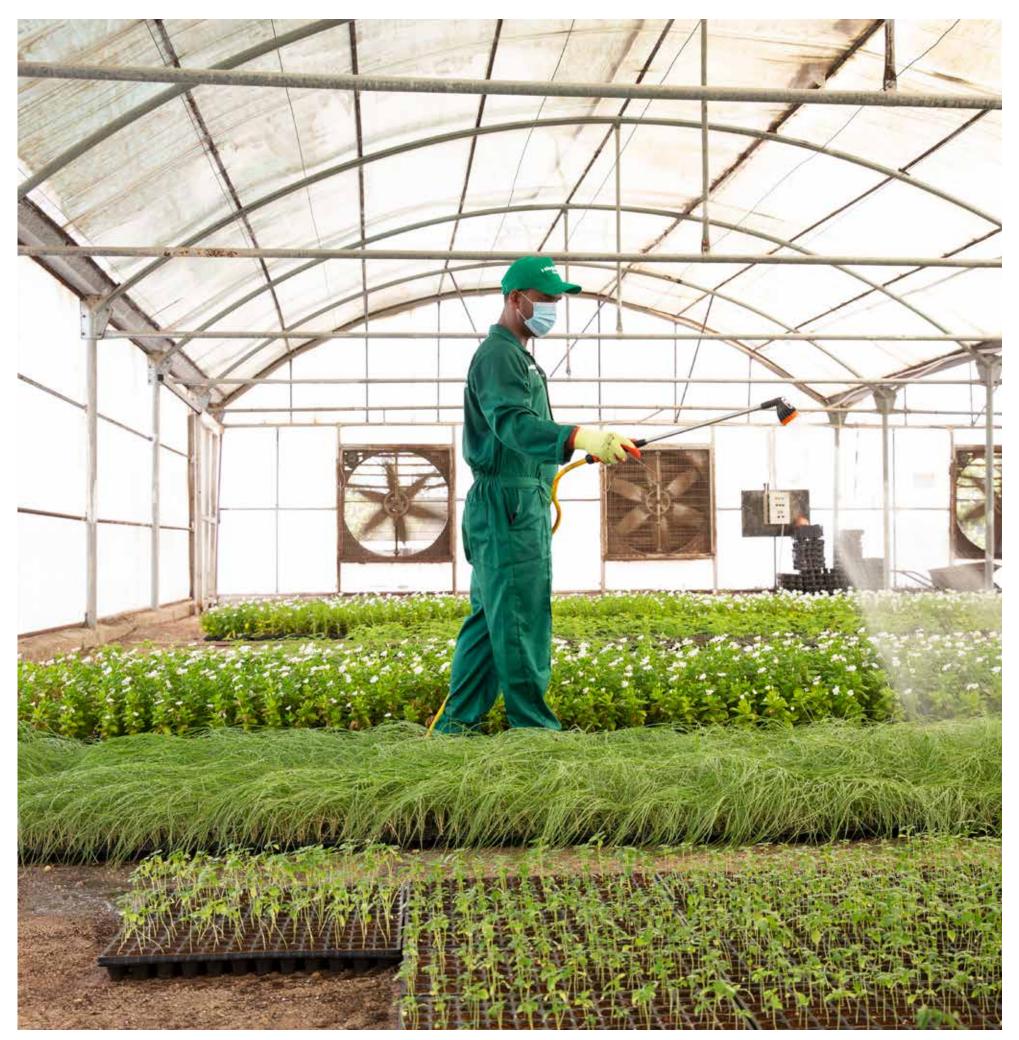

### LUSAIL CITY

Scope: Softscape & Irrigation system maintenance Landscape Area: 35,000 m<sup>2</sup>

ELEGANCIA LANDSCAPE | CORPORATE PROFILE 2021

Generation of the second se

By definition, a plant nursery is an enclosed or fenced area designated for the short term and longtime growing of the plant materials in anticipation of moving them to other sites or location at their appropriate maturing; that's why we have one of the biggest nurseries in the GCC with an area of 500,000 m<sup>2</sup>. The plants and related flora placed in your project, will be the most important for your Landscape success.

- Massive Stock of Plant and Trees
- Production Facilitation like Green House
- Soil Mixture Preparation Area
- Store for Nursery Materials
- Native Plant like Shrubs and Trees
- Different kinds of High-Quality Turf Area
- Professionally Qualified and Well Experience mavnagerial and supervisory expertise
- Over 200 nos. of gardeners, operators, and skilled labors.