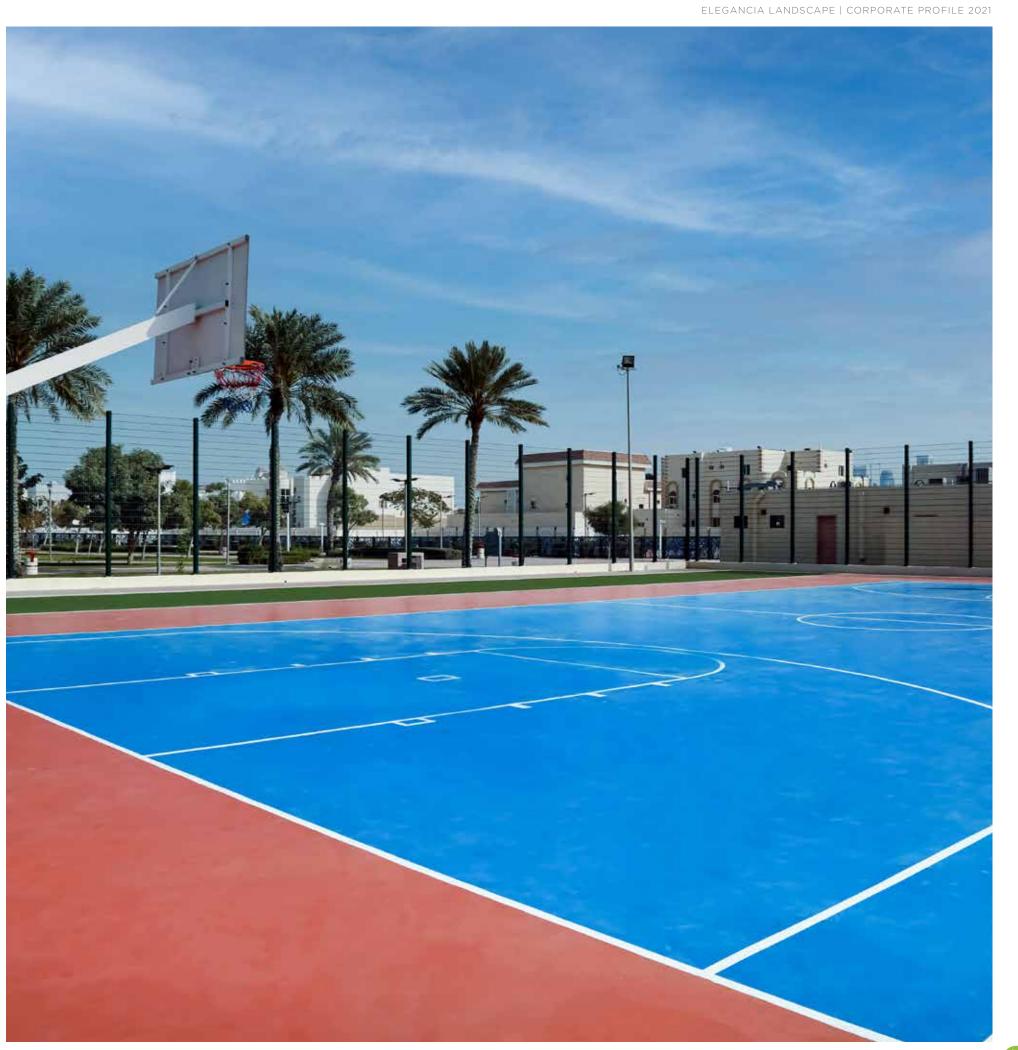

YOU ONLY SEE OBSTACLES WHEN YOU TAKE YOUR EYES OFF THE GOAL

We design, construct and maintain football pitches for the 2022 FIFA World Cup and for Qatar's National Vision 2030.

Our services include earthworks, drainage and irrigation systems, specialist root zones, as well as natural and artificial surfaces.

Our professional and fully equipped team ensures that all services delivered comply with the project requirements from the design inception, up to project maintenance.