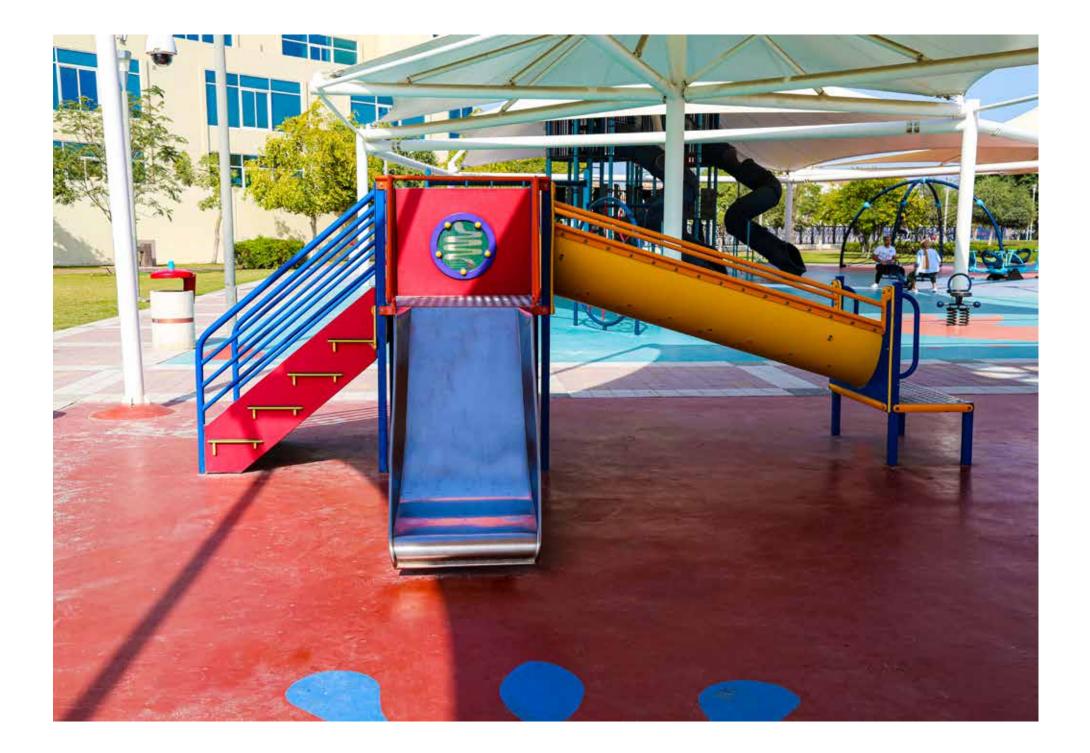

# TALENTO KNOW HOW TO PLAY

14

Modern playgrounds often have recreational equipment such as the seesaw, swing set, slide, jungle gym, chin-up bars, sandbox, spring rider, trapeze rings, playhouses, and mazes. Elegancia Landscape motivates and help the children to develop physical coordination, strength, and flexibility, as well as providing recreation and enjoyment and supporting their social and emotional development through supplying, installing and maintaining all types of play equipment including:

- Outdoor playground
- Plastic toy series & fiber
- Material playground surface
- Children soft play equipment
- Fitness equipments