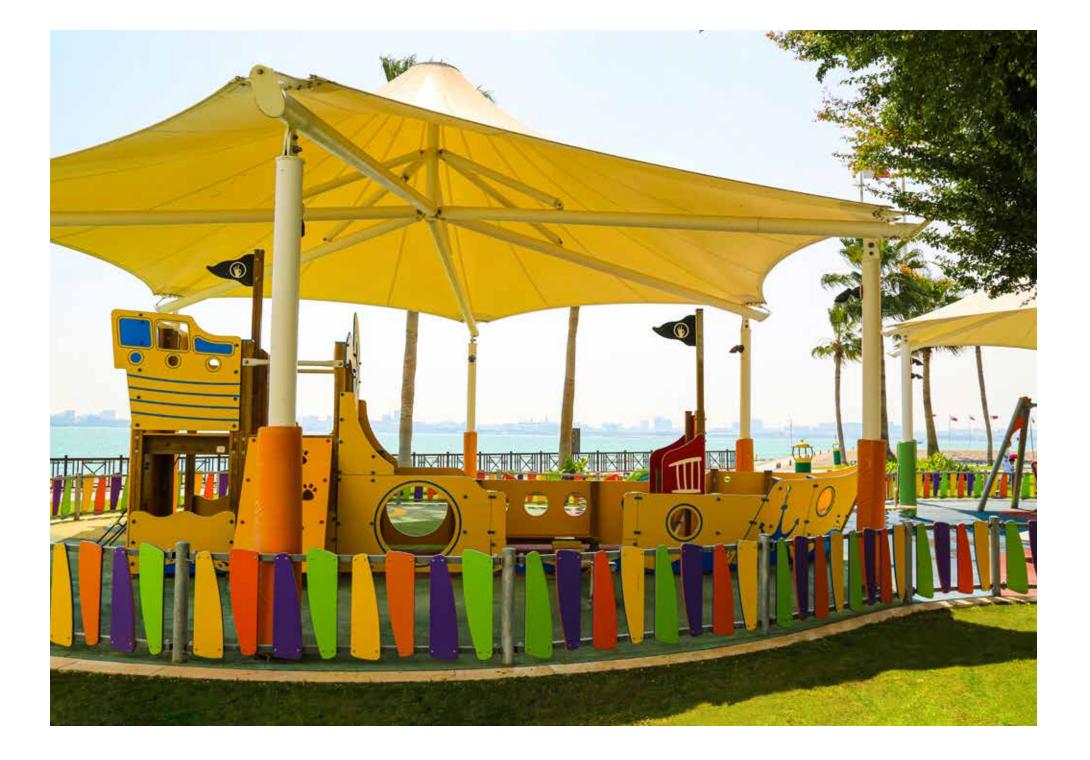

# TALENTO KNOW HOW TO PLAY

14

Modern playgrounds often have recreational equipment such as the seesaw, swing set, slide, jungle gym, chin-up bars, sandbox, spring rider, trapeze rings, playhouses, and mazes. Elegancia Landscape motivates and help the children to develop physical coordination, strength, and flexibility, as well as providing recreation and enjoyment and supporting their social and emotional development through supplying, installing and maintaining all types of play equipment including:

- Outdoor playground
- Plastic toy series & fiber
- Material playground surface
- Children soft play equipment
- Fitness equipments