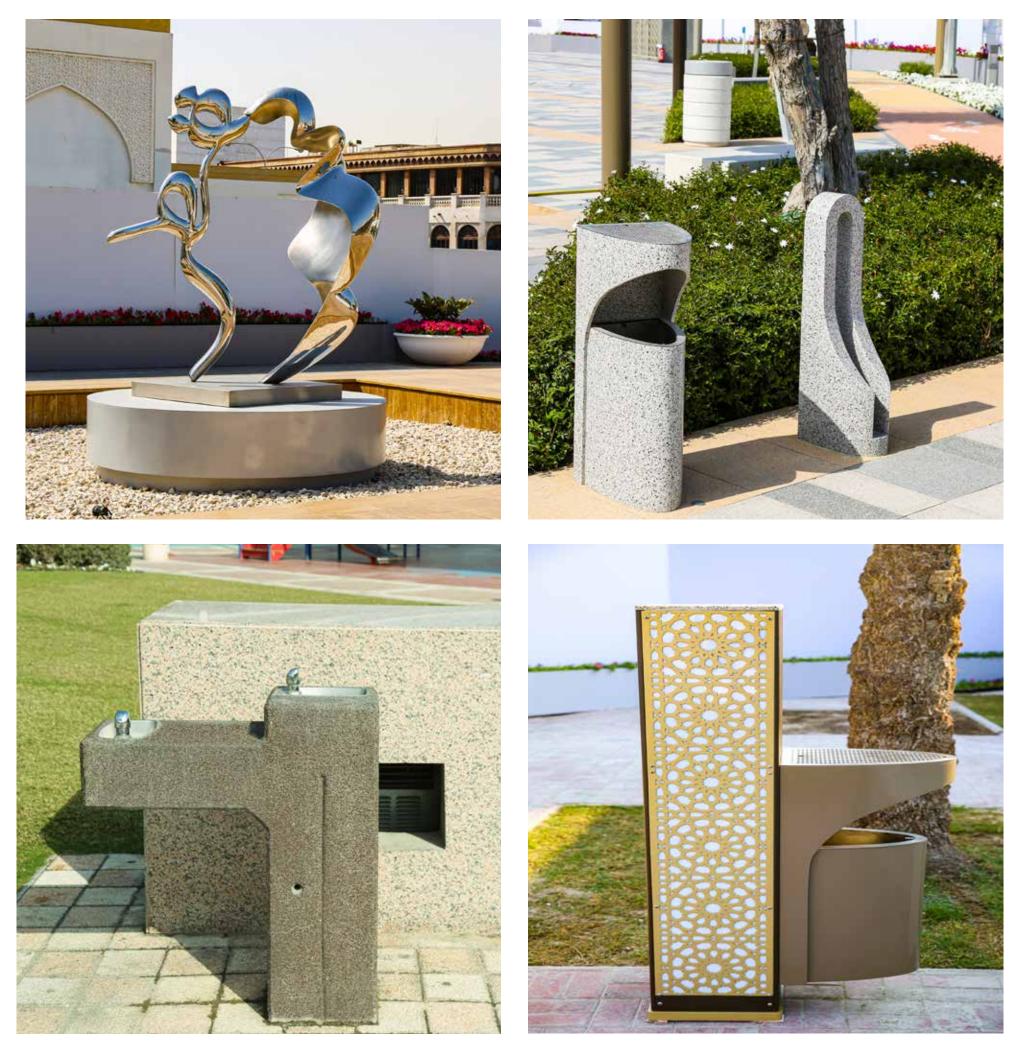

## THINGS OF OUALITY HAVE NO FEAR OF TIME 9

Elegancia Landscape's street furniture is a collective object and a masterpiece equipment that beautifies the streets, roads and parks of Doha. Our design and placement of furniture considers visual identity, function and road safety. Elegancia Landscape supplies, installs & maintains, all types of Urban Furnitures to streetscapes and public/private gardens, parks & open places, such as:

- Benches
- Bike racks
- Drinking water fountains
- Trash bins
- Bollards
- Sculptures
- Metal fences
- Signages

ELEGANCIA LANDSCAPE | CORPORATE PROFILE 2021

71 📢 🍈