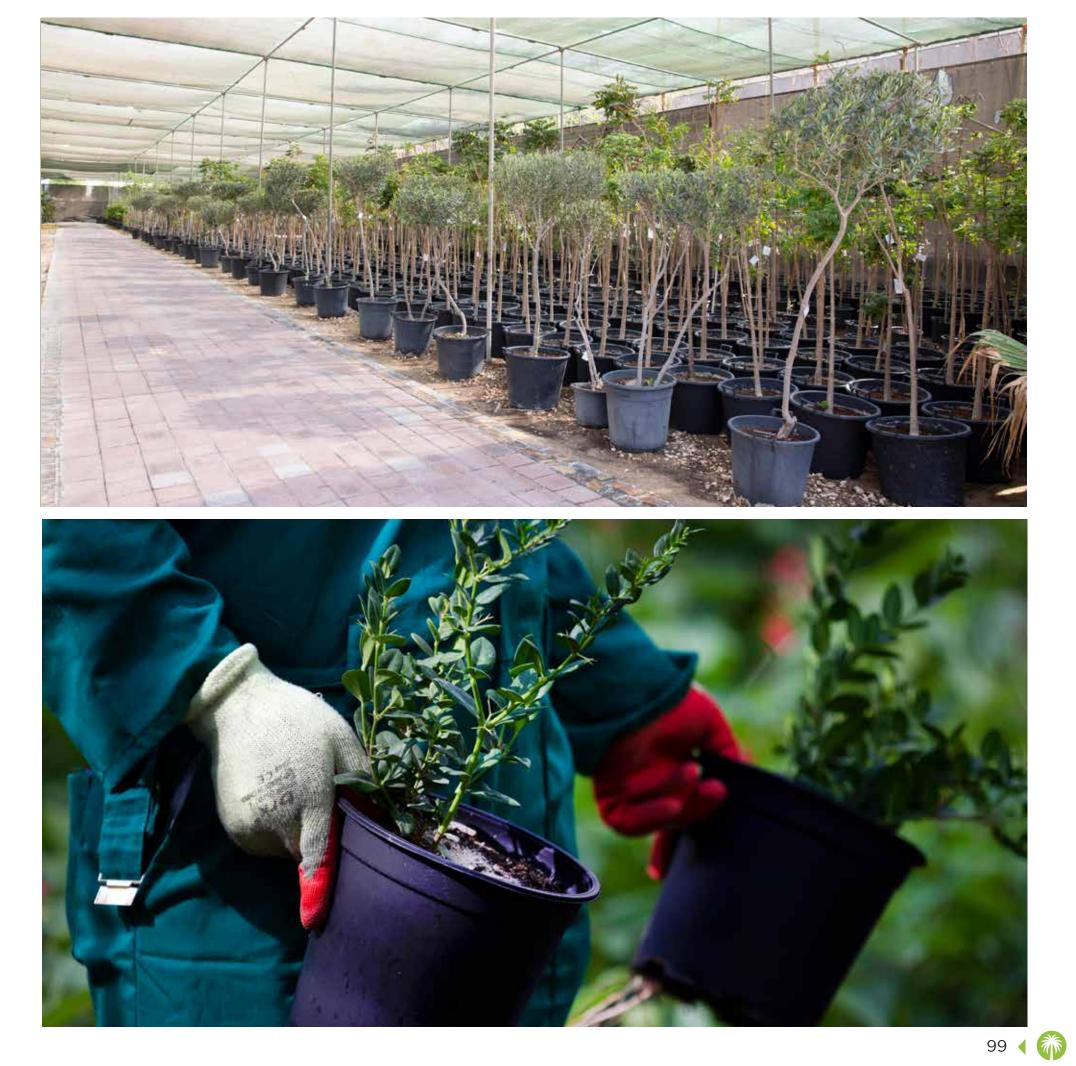

### LUSAIL CITY

Scope: Softscape & Irrigation system maintenance Landscape Area: 35,000 m<sup>2</sup>

ELEGANCIA LANDSCAPE | CORPORATE PROFILE 2021

Generation of the second se

By definition, a plant nursery is an enclosed or fenced area designated for the short term and longtime growing of the plant materials in anticipation of moving them to other sites or location at their appropriate maturing; that's why we have one of the biggest nurseries in the GCC with an area of 500,000 m<sup>2</sup>. The plants and related flora placed in your project, will be the most important for your Landscape success.

- Massive Stock of Plant and Trees
- Production Facilitation like Green House
- Soil Mixture Preparation Area
- Store for Nursery Materials
- Native Plant like Shrubs and Trees
- Different kinds of High-Quality Turf Area
- Professionally Qualified and Well Experience mavnagerial and supervisory expertise
- Over 200 nos. of gardeners, operators, and skilled labors.

We are constantly improving to keep our nursery up to date and innovative to supply our project with the first plant sample with the appropriate specification in the region.