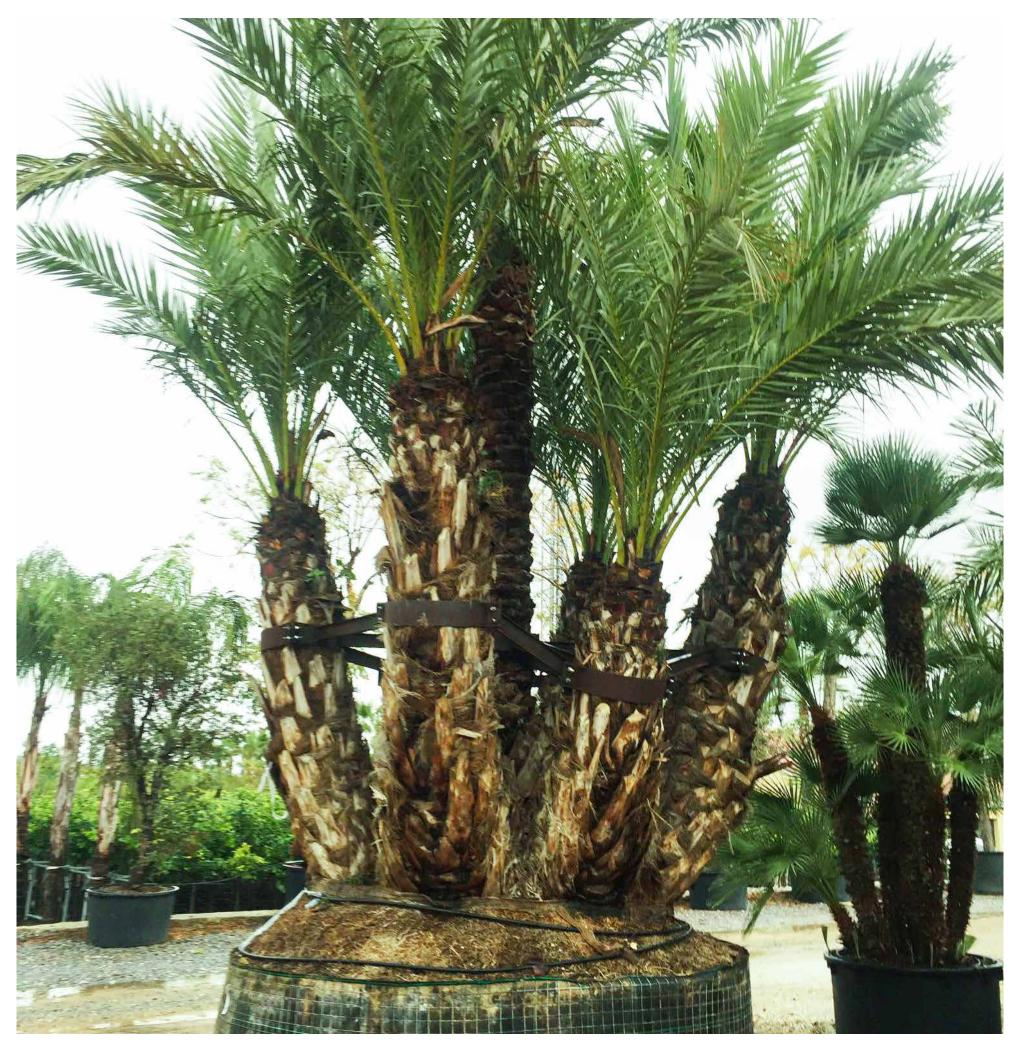

### LUSAIL CITY

Scope: Softscape & Irrigation system maintenance Landscape Area: 35,000 m<sup>2</sup>

ELEGANCIA LANDSCAPE | CORPORATE PROFILE 2021

Generation of the second se

By definition, a plant nursery is an enclosed or fenced area designated for the short term and longtime growing of the plant materials in anticipation of moving them to other sites or location at their appropriate maturing; that's why we have one of the biggest nurseries in the GCC with an area of 500,000 m<sup>2</sup>. The plants and related flora placed in your project, will be the most important for your Landscape success.

- Massive Stock of Plant and Trees
- Production Facilitation like Green House
- Soil Mixture Preparation Area
- Store for Nursery Materials
- Native Plant like Shrubs and Trees
- Different kinds of High-Quality Turf Area
- Professionally Qualified and Well Experience mavnagerial and supervisory expertise
- Over 200 nos. of gardeners, operators, and skilled labors.