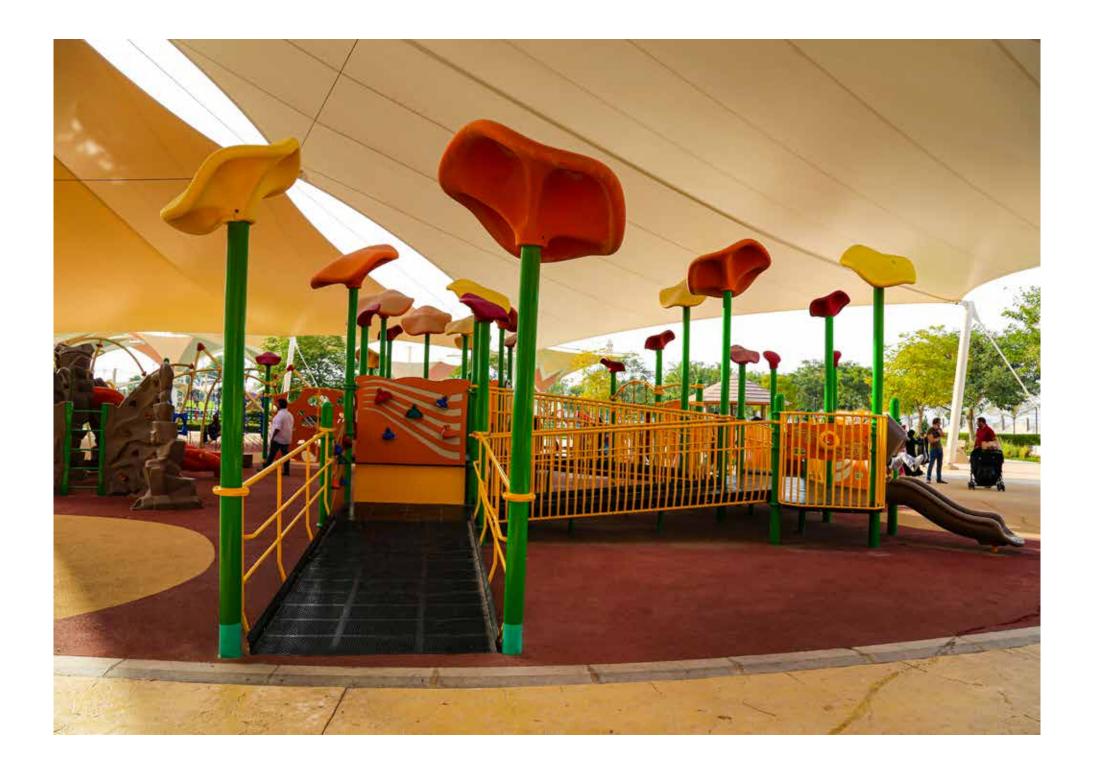

# TALENTO KNOW HOW TO PLAY

14

Modern playgrounds often have recreational equipment such as the seesaw, swing set, slide, jungle gym, chin-up bars, sandbox, spring rider, trapeze rings, playhouses, and mazes. Elegancia Landscape motivates and help the children to develop physical coordination, strength, and flexibility, as well as providing recreation and enjoyment and supporting their social and emotional development through supplying, installing and maintaining all types of play equipment including:

- Outdoor playground
- Plastic toy series & fiber
- Material playground surface
- Children soft play equipment
- Fitness equipments