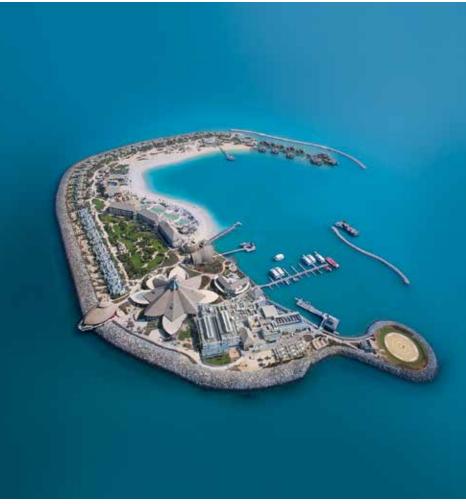

### ANANTARA (BANANA ISLAND)

Scope: Softscape & Irrigation system maintenance Landscape Area: 70,000 m<sup>2</sup> Location: Doha, Qatar