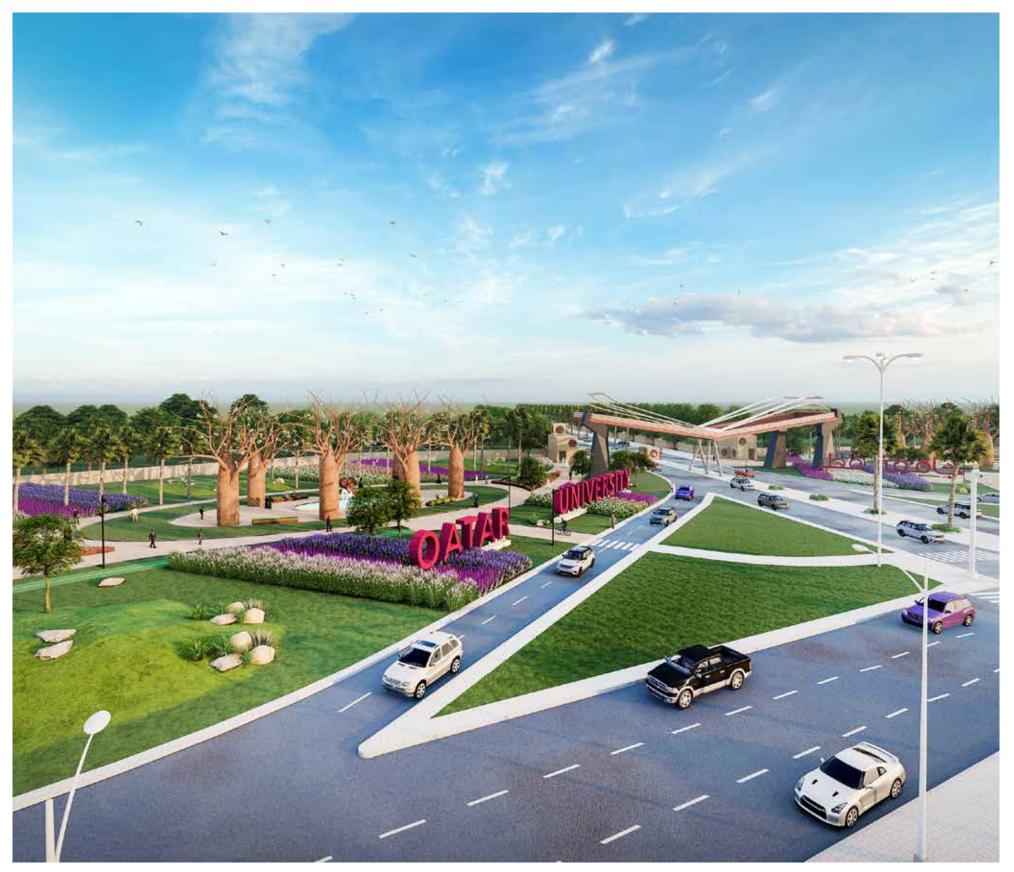

#### AL JAMIAA ROAD LANDSCAPE & CYCLEWAY

Project Name

Landscape Area

130,000

m<sup>2</sup>

200 HOURS

Completed

27 📢 🍈