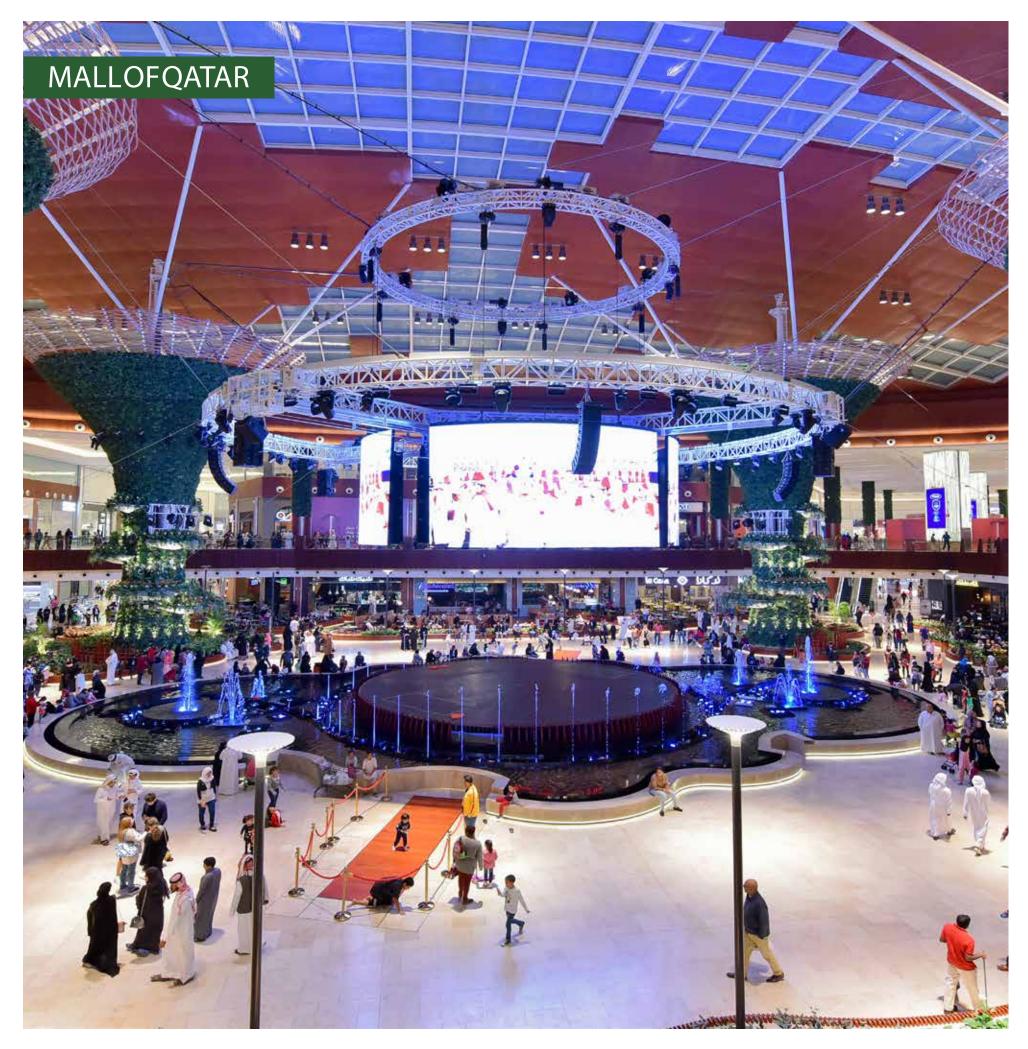

## MALL OF QATAR

#### NATURAL GREEN WALLS

Elegancia Landscape takes part in the urban world's rapid evolution, creating new infrastructures and concrete Landscapes. Elegancia Landscape introduced natural Green Walls in one of our prestigious projects "The Mall of Qatar, as bright and aesthetically pleasing addition to any public and private development.