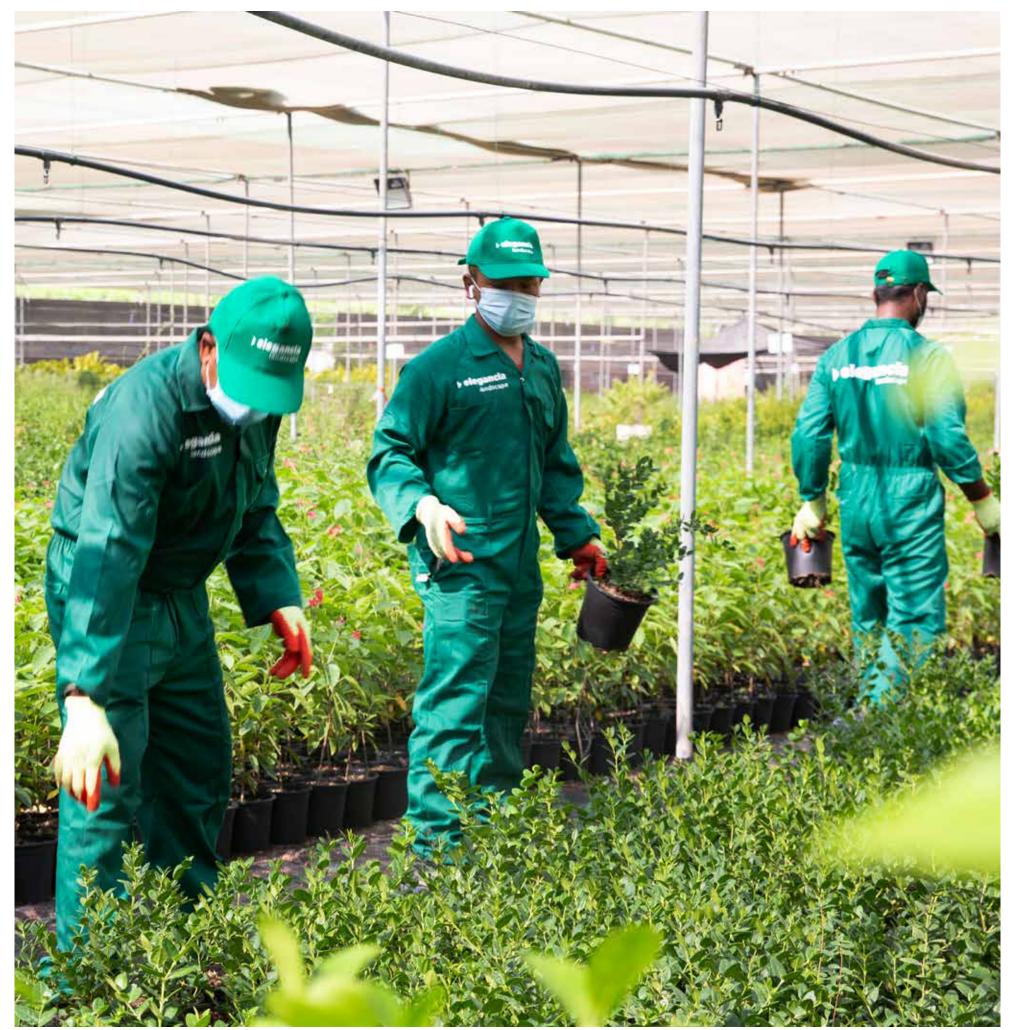

### LUSAIL CITY

Scope: Softscape & Irrigation system maintenance Landscape Area: 35,000 m<sup>2</sup>

ELEGANCIA LANDSCAPE | CORPORATE PROFILE 2021

Generation of the second se

By definition, a plant nursery is an enclosed or fenced area designated for the short term and longtime growing of the plant materials in anticipation of moving them to other sites or location at their appropriate maturing; that's why we have one of the biggest nurseries in the GCC with an area of 500,000 m<sup>2</sup>. The plants and related flora placed in your project, will be the most important for your Landscape success.

- Massive Stock of Plant and Trees
- Production Facilitation like Green House
- Soil Mixture Preparation Area
- Store for Nursery Materials
- Native Plant like Shrubs and Trees
- Different kinds of High-Quality Turf Area
- Professionally Qualified and Well Experience mavnagerial and supervisory expertise
- Over 200 nos. of gardeners, operators, and skilled labors.