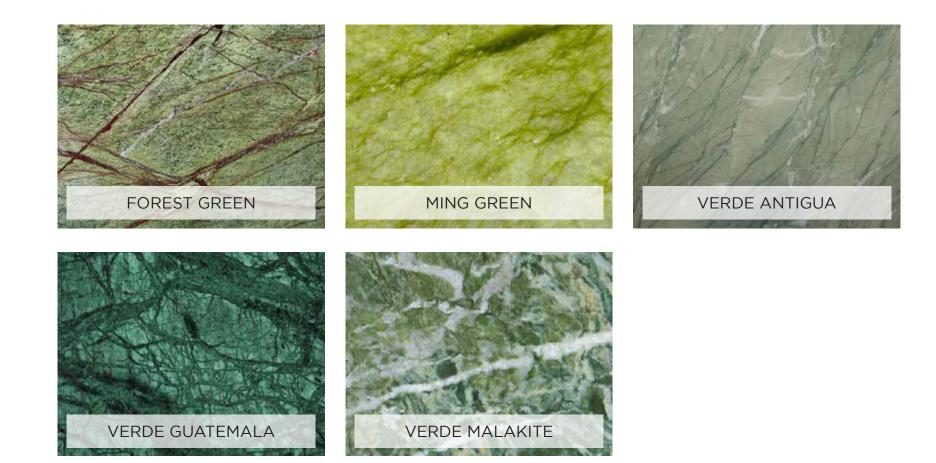

25,885 m Location: Doha Qatar





# URIOR TOWER HOLE Scope of work: Installation of Stone Works BUA: 11,300 sqm. Location: Doha, Qatar





# COM39 TOWER













# SOUQ WAQIF HOTEL







# AL RAYYAN HOTEL

Scope of work: Supply & installation of marble works BUA: 286,264 m Location: Mall of Qatar, Al Rayyan, Qatar









# SALWA RESORT HOTEL

Scope of work: Supply & installation of marble works BUA: 286,264 m Location: Mall of Qatar, Al Rayyan, Qatar



























#### **MARBLE** LINES

## | MARBLE LINE GREY

# | TRAVERTINE LINE





## ONYX LINE

# | MARBLE LINE RED





# MARBLE LINE BEIGE

#### | LIMESTONE LINE









MARBLE LINE BROWN







## | GRANITE LINE WHITE

# | MARBLE LINE YELLOW





## | GRANITE LINE





# | MARBLE LINE GREEN

# | MARBLE LINE BLACK











# ) elegancia stone