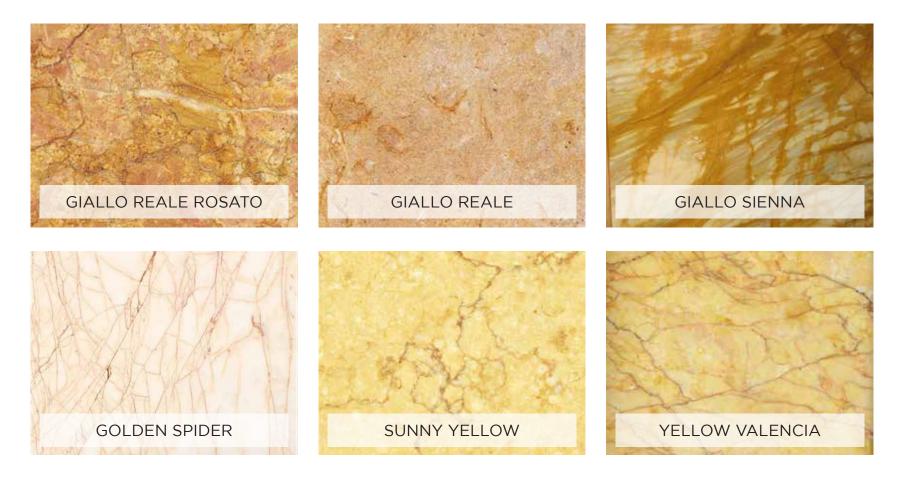

Main Lobbies, Typical Lift Lobbies, Waterjet Decorative Flooring BUA: 25,885 m Location: Doha Qatar





# URIOR TOWER HOLE Scope of work: Installation of Stone Works BUA: 11,300 sqm. Location: Doha, Qatar





# COM39 TOWER













# SOUQ WAQIF HOTEL







# AL RAYYAN HOTEL

Scope of work: Supply & installation of marble works BUA: 286,264 m Location: Mall of Qatar, Al Rayyan, Qatar









# SALWA RESORT HOTEL

Scope of work: Supply & installation of marble works BUA: 286,264 m Location: Mall of Qatar, Al Rayyan, Qatar



























#### **MARBLE** LINES

## | MARBLE LINE GREY

# | TRAVERTINE LINE





## ONYX LINE

# | MARBLE LINE RED





# MARBLE LINE BEIGE

#### | LIMESTONE LINE









MARBLE LINE BROWN







## | GRANITE LINE WHITE

# | MARBLE LINE YELLOW





## | GRANITE LINE





# | MARBLE LINE GREEN

# | MARBLE LINE BLACK











# ) elegancia stone