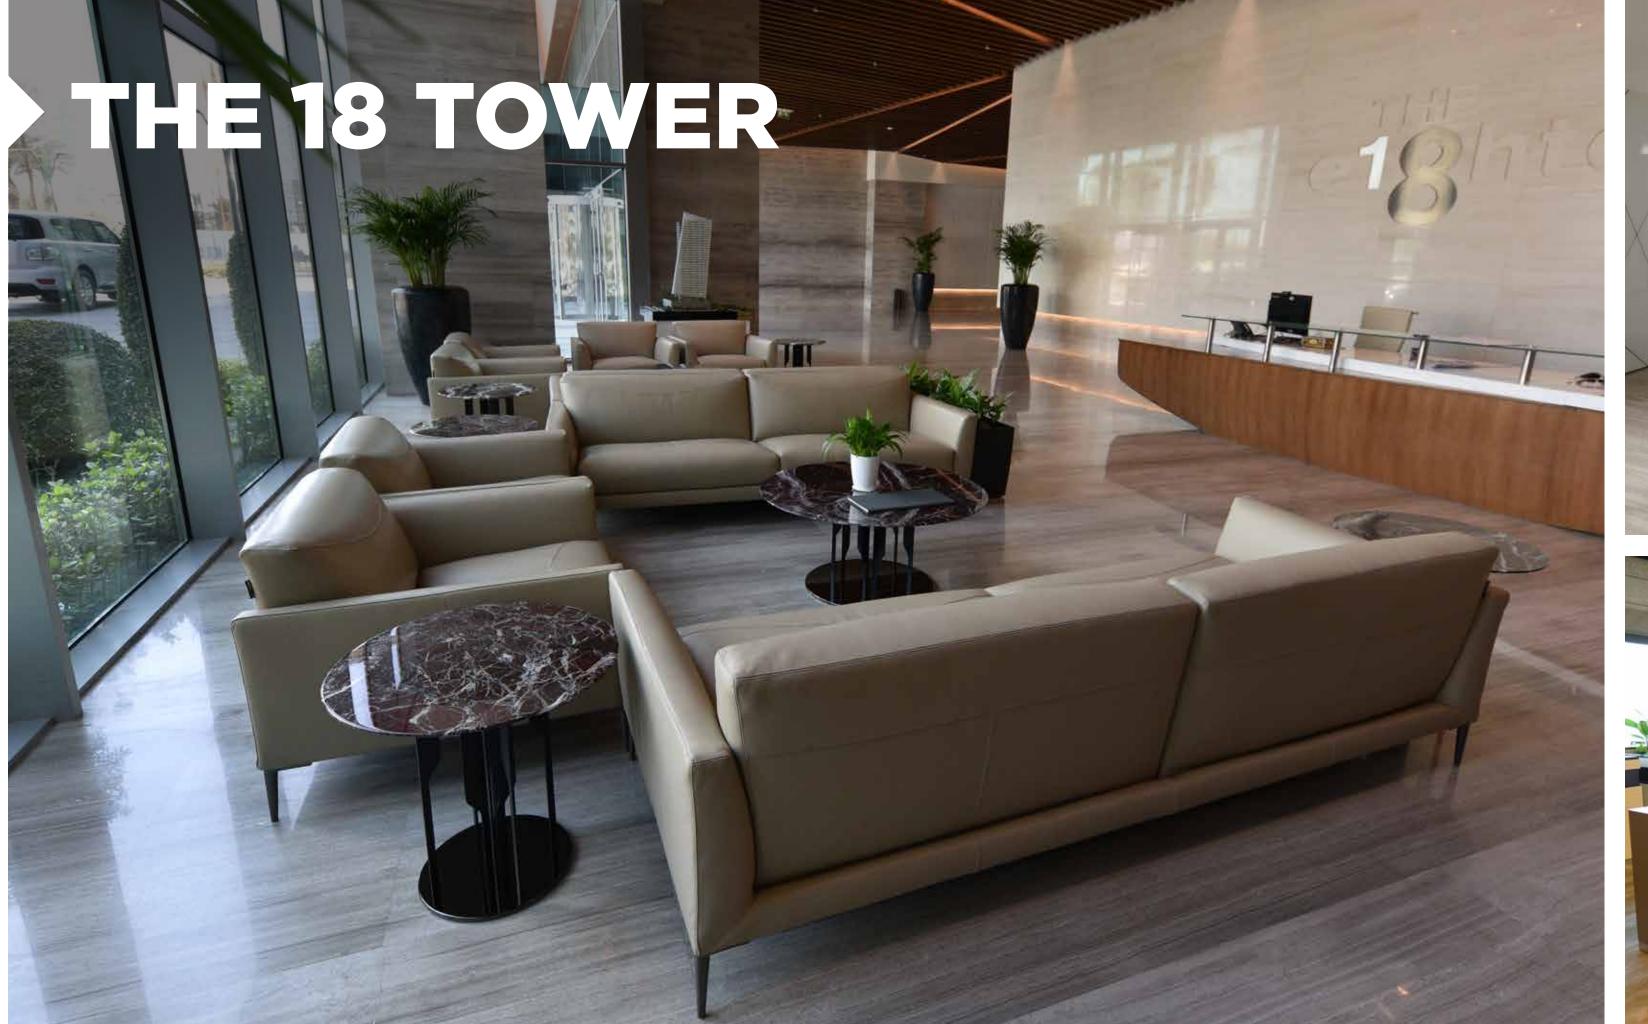

# URIOR TOWER HOLE Scope of work: Installation of Stone Works BUA: 11,300 sqm. Location: Doha, Qatar