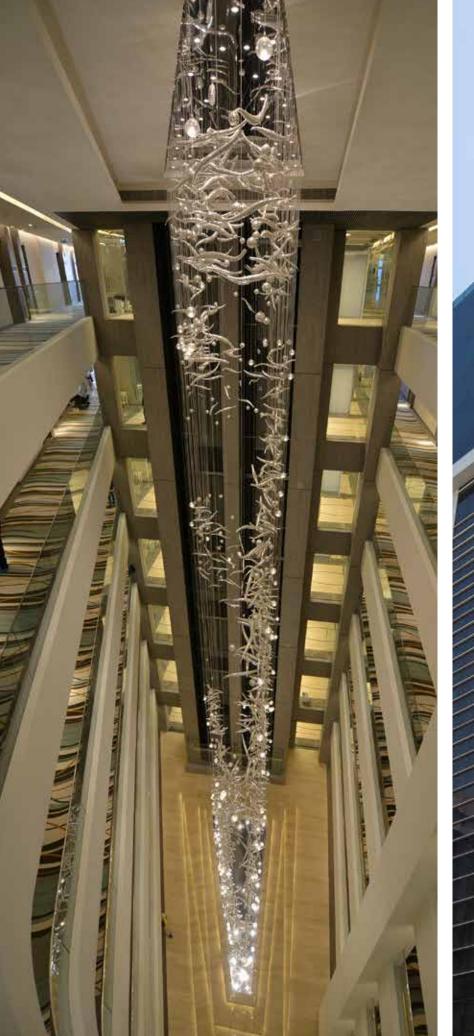

# HILTON DOUBLE TREE HOTEL Scope of work: Main Lobbies, Typical Lift Lobbies, Waterjet Decorative Flooring

Scope of work: Main Lobbies, Typical Lift Lobbies, Waterjet Decorative Flooring BUA: 25,885 m Location: Doha Qatar