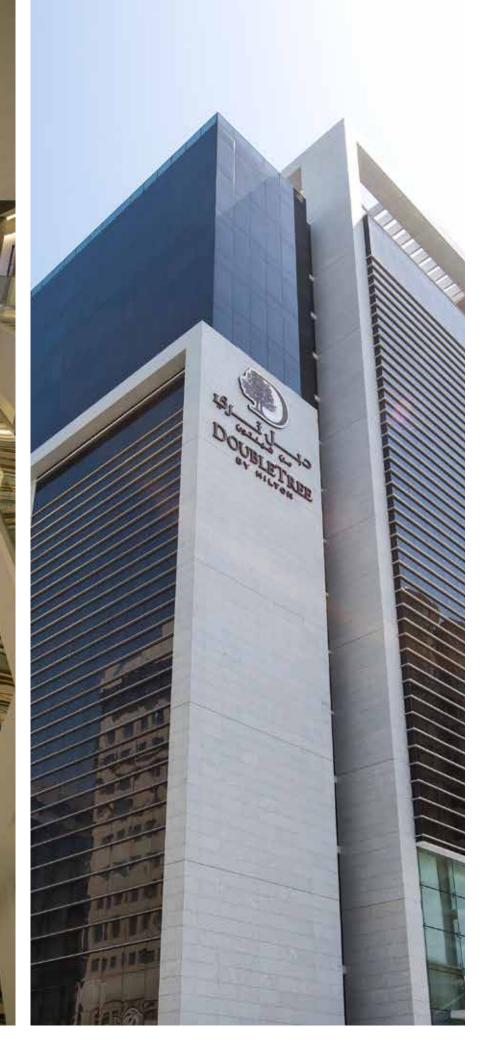

# HILTON DOUBLE TREE HOTEL Scope of work: Main Lobbies, Typical Lift Lobbies, Waterjet Decorative Flooring

Scope of work: Main Lobbies, Typical Lift Lobbies, Waterjet Decorative Flooring BUA: 25,885 m Location: Doha Qatar