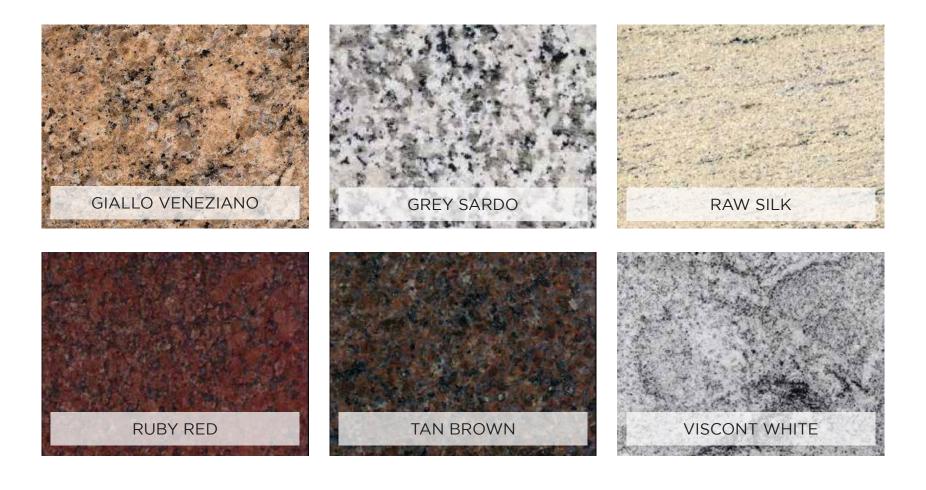

Lift Lobbies, Waterjet Decorative Flooring BUA: 25,885 m Location: Doha Qatar





# URIOR TOWER HOLE Scope of work: Installation of Stone Works BUA: 11,300 sqm. Location: Doha, Qatar





# COM39 TOWER













# SOUQ WAQIF HOTEL







# AL RAYYAN HOTEL

Scope of work: Supply & installation of marble works BUA: 286,264 m Location: Mall of Qatar, Al Rayyan, Qatar









# SALWA RESORT HOTEL

Scope of work: Supply & installation of marble works BUA: 286,264 m Location: Mall of Qatar, Al Rayyan, Qatar



























#### **MARBLE** LINES

## | MARBLE LINE GREY

# | TRAVERTINE LINE





## ONYX LINE

# | MARBLE LINE RED





# MARBLE LINE BEIGE

#### | LIMESTONE LINE









MARBLE LINE BROWN







## | GRANITE LINE WHITE

# | MARBLE LINE YELLOW





## | GRANITE LINE





# | MARBLE LINE GREEN

# | MARBLE LINE BLACK











# ) elegancia stone