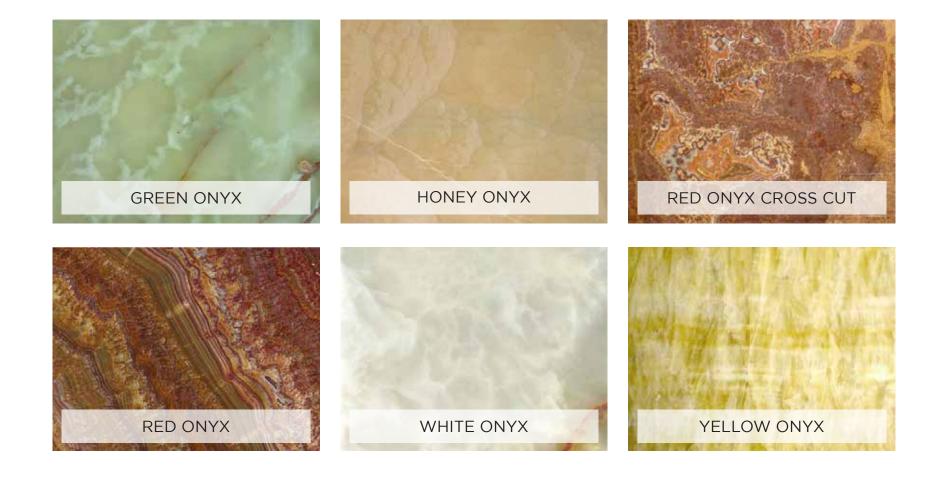

ks







# HILTON DOUBLE TREE HOTEL Scope of work: Main Lobbies, Typical Lift Lobbies, Waterjet Decorative Flooring

Scope of work: Main Lobbies, Typical Lift Lobbies, Waterjet Decorative Flooring BUA: 25,885 m Location: Doha Qatar





# URIOR TOWER HOLE Scope of work: Installation of Stone Works BUA: 11,300 sqm. Location: Doha, Qatar





# COM39 TOWER













# SOUQ WAQIF HOTEL







# AL RAYYAN HOTEL

Scope of work: Supply & installation of marble works BUA: 286,264 m Location: Mall of Qatar, Al Rayyan, Qatar









# SALWA RESORT HOTEL

Scope of work: Supply & installation of marble works BUA: 286,264 m Location: Mall of Qatar, Al Rayyan, Qatar



























#### **MARBLE** LINES

## | MARBLE LINE GREY

# | TRAVERTINE LINE





## ONYX LINE

# | MARBLE LINE RED





# MARBLE LINE BEIGE

#### | LIMESTONE LINE









MARBLE LINE BROWN







## | GRANITE LINE WHITE

# | MARBLE LINE YELLOW





## | GRANITE LINE





# | MARBLE LINE GREEN

# | MARBLE LINE BLACK











# ) elegancia stone